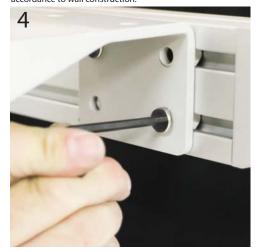

Carefully set the Top in place on the Rail Structure.

Fix the Base to the top with 1/4"-20 x 1" Joiner Bolts (qty 4)

Fix the Rail to the top with  $\#8 \times 1"$  Washer Head Wood Screws (qty 4) and Mounting plate (qty 2).