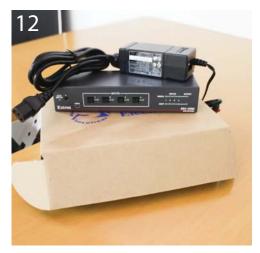

If your installation includes a Switcher Box - locate it now.

Slide the Switcher Box into place in Shelf.

Secure Switcher Box with screws provided by the Manufacturer.

Manage all cabling using the Wire Clips.