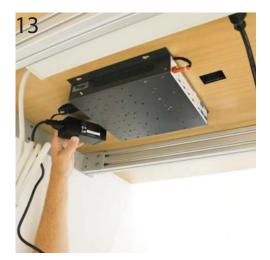

Vox Forums mount from underside and are held in place with plastic thumb screws and tabs (qty 4).

10.07.13

Mount the Switcher Box shelf in place using #6 x 5/8" screws (qty 4).

With the supplied plastic tabs snapped into place on underside of Surge Protector, align with grooves in support rail and gently push into place (qty 1).