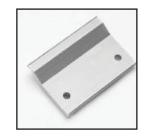

Carefully set the Top in place on the Rail Structure.

Fix the Base to the top with 1/4"-20 x 1" Joiner Bolts (qty 4)

Fix the Rail to the top with  $\#8 \times 1"$  Washer Head Wood Screws (qty 4) and Mounting plate (qty 2).