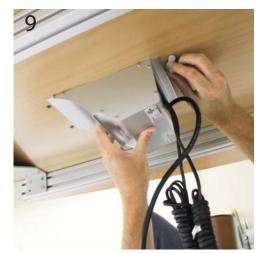

If your installation includes a Switcher Box - locate it now.

Slide the Switcher Box into place in Shelf.

Secure Switcher Box with screws provided by the Manufacturer.

Manage all cabling using the Wire Clips.