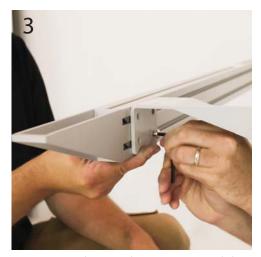

Fasten Support Rail to bracket with 1/4"-20 x 9/16" joiner bolts (qty 4)

Fasten Support Rail to Base with 1/4"-20 x 9/16" joiner bolts (qty 4)

Repeat steps 2 and 3 for second rail.

Completed Support Rail and Base structure.

Carefully set the Top in place on the Rail Structure.

Fix the Base to the top with 1/4"-20 x 1" Joiner Bolts (qty 4)

Fix the Rail to the top with  $\#8 \times 1"$  Washer Head Wood Screws (qty 4) and Mounting plate (qty 2).