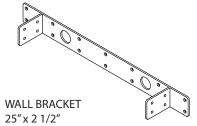

## **HARDWARE PARTS LIST**

JOINER BOLT 1/4"-20 x 9/16"

JOINER BOLT 1/4"-20 x 1"

WASHER HEAD SCREW 1/4"-20 x 1"

**WOOD SCREW** 1/4"-20 x 5/8"

MOUNTING PLATE 1/4" x 3" x 4"

10.07.13

Mark a center line where the table is to be installed. Measure up 27 3/4" from floor and fasten bracket to wall. Note: bracket to wall hardware to be supplied by customer / installer in accordance to wall construction.

Fasten Support Rail to bracket with 1/4"-20 x 9/16" joiner bolts (qty 4)

Fasten Support Rail to Base with 1/4"-20 x 9/16" joiner bolts (qty 4)

Repeat steps 2 and 3 for second rail.

Completed Support Rail and Base structure.