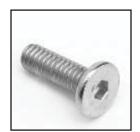

## **HARDWARE PARTS LIST**

JOINER BOLT 1/4"-20 x 9/16"

JOINER BOLT 1/4"-20 x 1"

WASHER HEAD SCREW 1/4"-20 x 1"

**WOOD SCREW** 1/4"-20 x 5/8"

MOUNTING PLATE 1/4" x 3" x 4"

10.07.13

Mark a center line where the table is to be installed. Measure up 27 3/4" from floor and fasten bracket to wall. Note: bracket to wall hardware to be supplied by customer / installer in accordance to wall construction.