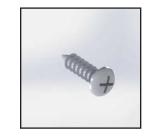

Vox Forums mount from underside and are held in place with plastic thumb screws and tabs (qty 4).

10.07.13

Mount the Switcher Box shelf in place using #6 x 5/8" screws (qty 4).

With the supplied plastic tabs snapped into place on underside of Surge Protector, align with grooves in support rail and gently push into place (qty 1).

Pass "Show Me" cables through Forum face and plug into Switcher Box.

Manage all "Show Me" cables with Wire Management trays. To install, position closely to Forum and screw in place with  $\#6 \times 5/8$ " wood screws (qty4).