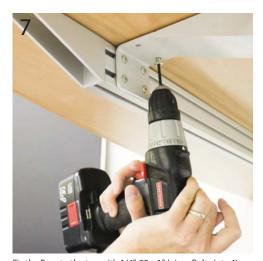

Carefully set the Top in place on the Rail Structure.

Fix the Base to the top with 1/4"-20 x 1" Joiner Bolts (qty 4)

Fix the Rail to the top with  $\#8 \times 1"$  Washer Head Wood Screws (qty 4) and Mounting plate (qty 2).