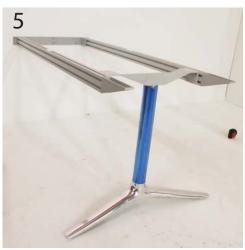

Fasten Support Rail to bracket with 1/4"-20 x 9/16" joiner bolts (qty 4)

Fasten Support Rail to Base with 1/4"-20 x 9/16" joiner bolts (qty 4)

Repeat steps 2 and 3 for second rail.

Completed Support Rail and Base structure.