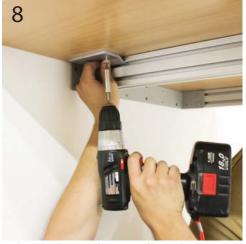

Carefully set the Top in place on the Rail Structure.

Fix the Base to the top with 1/4"-20 x 1" Joiner Bolts (qty 4)

Fix the Rail to the top with  $\#8 \times 1"$  Washer Head Wood Screws (qty 4) and Mounting plate (qty 2).