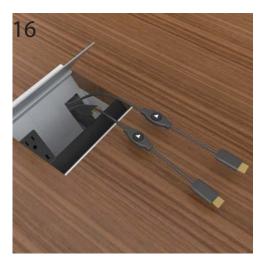

Pass "Show Me" cables through Forum face and plug into Switcher Box.

Manage all "Show Me" cables with Wire Management trays. To install, position closely to Forum and screw in place with  $\#6 \times 5/8$ " wood screws (qty4).