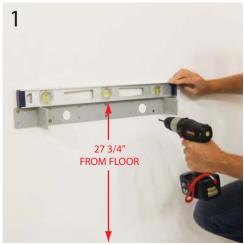

## **HARDWARE PARTS LIST**

JOINER BOLT 1/4"-20 x 9/16"

JOINER BOLT 1/4"-20 x 1"

WASHER HEAD SCREW 1/4"-20 x 1"

**WOOD SCREW** 1/4"-20 x 5/8"

MOUNTING PLATE 1/4" x 3" x 4"

10.07.13

Mark a center line where the table is to be installed. Measure up 27 3/4" from floor and fasten bracket to wall. Note: bracket to wall hardware to be supplied by customer / installer in accordance to wall construction.