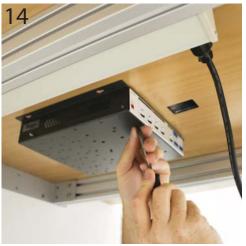

Vox Forums mount from underside and are held in place with plastic thumb screws and tabs (qty 4).

10.07.13

Mount the Switcher Box shelf in place using #6 x 5/8" screws (qty 4).

With the supplied plastic tabs snapped into place on underside of Surge Protector, align with grooves in support rail and gently push into place (qty 1).