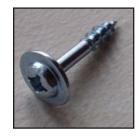

Carefully set the Top in place on the Rail Structure.

Fix the Base to the top with 1/4"-20 x 1" Joiner Bolts (qty 4)

Fix the Rail to the top with  $\#8 \times 1"$  Washer Head Wood Screws (qty 4) and Mounting plate (qty 2).