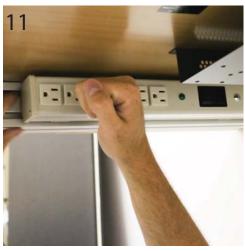

Vox Forums mount from underside and are held in place with plastic thumb screws and tabs (qty 4).

10.07.13

Mount the Switcher Box shelf in place using #6 x 5/8" screws (qty 4).

With the supplied plastic tabs snapped into place on underside of Surge Protector, align with grooves in support rail and gently push into place (qty 1).