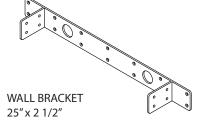

## **HARDWARE PARTS LIST**

JOINER BOLT 1/4"-20 x 9/16"

JOINER BOLT 1/4"-20 x 1"

WASHER HEAD SCREW 1/4"-20 x 1"

**WOOD SCREW** 1/4"-20 x 5/8"

MOUNTING PLATE 1/4" x 3" x 4"

10.07.13

Mark a center line where the table is to be installed. Measure up 27 3/4" from floor and fasten bracket to wall. Note: bracket to wall hardware to be supplied by customer / installer in accordance to wall construction.

Fasten Support Rail to bracket with 1/4"-20 x 9/16" joiner bolts (qty 4)

Fasten Support Rail to Base with 1/4"-20 x 9/16" joiner bolts (qty 4)

Repeat steps 2 and 3 for second rail.

Completed Support Rail and Base structure.