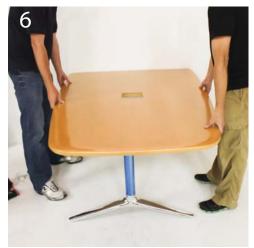

Carefully set the Top in place on the Rail Structure.

Fix the Base to the top with 1/4"-20 x 1" Joiner Bolts (qty 4)

Fix the Rail to the top with  $\#8 \times 1"$  Washer Head Wood Screws (qty 4) and Mounting plate (qty 2).