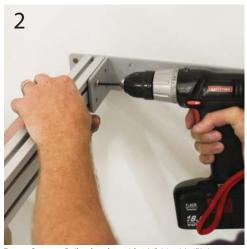

## **HARDWARE PARTS LIST**

JOINER BOLT 1/4"-20 x 9/16"

JOINER BOLT 1/4"-20 x 1"

WASHER HEAD SCREW 1/4"-20 x 1"

**WOOD SCREW** 1/4"-20 x 5/8"

MOUNTING PLATE 1/4" x 3" x 4"

10.07.13

Mark a center line where the table is to be installed. Measure up 27 3/4" from floor and fasten bracket to wall. Note: bracket to wall hardware to be supplied by customer / installer in accordance to wall construction.

Fasten Support Rail to bracket with 1/4"-20 x 9/16" joiner bolts (qty 4)

Fasten Support Rail to Base with 1/4"-20 x 9/16" joiner bolts (qty 4)

Repeat steps 2 and 3 for second rail.

Completed Support Rail and Base structure.