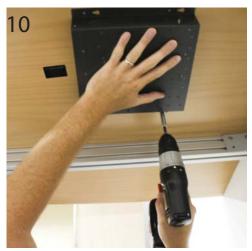

Vox Forums mount from underside and are held in place with plastic thumb screws and tabs (qty 4).

10.07.13

Mount the Switcher Box shelf in place using #6 x 5/8" screws (qty 4).

With the supplied plastic tabs snapped into place on underside of Surge Protector, align with grooves in support rail and gently push into place (qty 1).