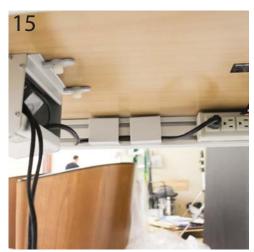

If your installation includes a Switcher Box - locate it now.

Slide the Switcher Box into place in Shelf.

Secure Switcher Box with screws provided by the Manufacturer.

Manage all cabling using the Wire Clips.