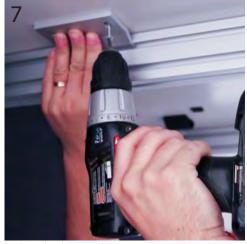

Fix the Base to the top with  $1/4"-20 \times 1"$  Joiner Bolts (qty 4)

Fix the Rail to the top with  $\#8 \times 1$ "Washer Head Wood Screws (qty 4) and Mounting plate (qty 2).

Vox Forums mount from underside and are held in place with plastic thumb screws and tabs (qty 4).