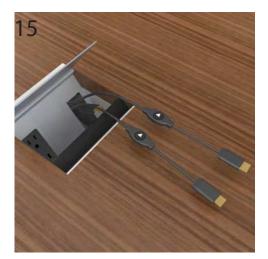

Pass "Show Me" cables through Forum face and plug into Switcher Box.

Manage all "Show Me" cables with Wire Management trays. To install, position closely to Forum and screw in place with  $\#6 \times 5/8$ " wood screws (qty4).