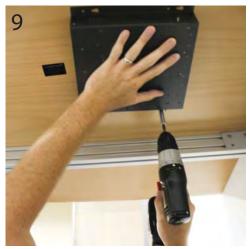

## Notes:

23.09.13

Mount the Switcher Box shelf in place using #6 x 5/8" screws (qty 4).

With the supplied plastic tabs snapped into place on underside of Surge Protector, align with grooves in support rail and gently push into place (qty 1).