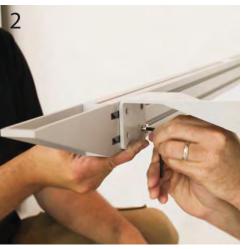

Fasten Support Rail to Base with 1/4"-20 x 9/16" joiner bolts (gtv 4)

Repeat steps 2 and 3 for second rail.

Completed Support Rail and Base structure.

Carefully set the Top in place on the Rail Structure.