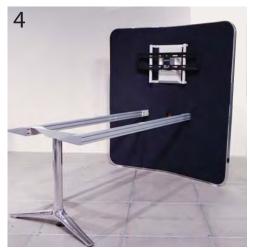

Fasten Support Rail to Base with 1/4"-20 x 9/16" joiner bolts (gtv 4)

Repeat steps 2 and 3 for second rail.

Completed Support Rail and Base structure.

Carefully set the Top in place on the Rail Structure.