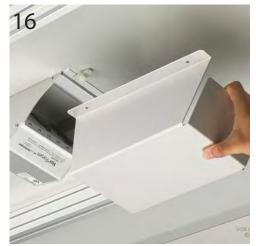

If your installation includes a Switcher Box - locate it now.

Slide the Switcher Box into place in Shelf.

Secure Switcher Box with screws provided by the Manufacturer.

Manage all cabling using the Wire Clips.