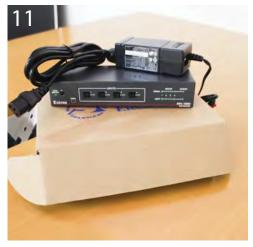

If your installation includes a Switcher Box - locate it now.

Slide the Switcher Box into place in Shelf.

Secure Switcher Box with screws provided by the Manufacturer.

Manage all cabling using the Wire Clips.