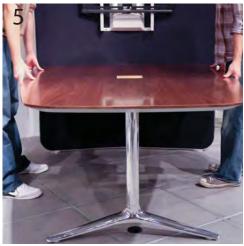

Fix the Base to the top with  $1/4"-20 \times 1"$  Joiner Bolts (qty 4)

Fix the Rail to the top with  $\#8 \times 1$ "Washer Head Wood Screws (qty 4) and Mounting plate (qty 2).

Vox Forums mount from underside and are held in place with plastic thumb screws and tabs (qty 4).