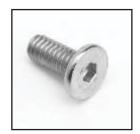

#### **HARDWARE PARTS LIST**

JOINER BOLT 1/4"-20 x 9/16"

SOCKET HEAD CAP SCREW 5/16"-18 X 1 1/2"

JOINER BOLT 1/4"-20 x 1"

HEX NUT 5/16"-18

WASHER HEAD SCREW 1/4"-20 x 1"

LOCK WASHER 5/16"

WOOD SCREW 1/4"-20 x 5/8"

Fix the Base to the top with  $1/4"-20 \times 1"$  Joiner Bolts (qty 4)

Fix the Rail to the top with  $\#8 \times 1$ "Washer Head Wood Screws (qty 4) and Mounting plate (qty 2).

Vox Forums mount from underside and are held in place with plastic thumb screws and tabs (qty 4).