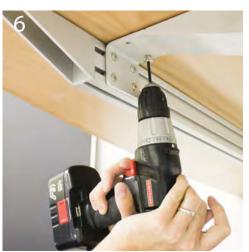

Fix the Base to the top with  $1/4"-20 \times 1"$  Joiner Bolts (qty 4)

Fix the Rail to the top with  $\#8 \times 1$ "Washer Head Wood Screws (qty 4) and Mounting plate (qty 2).

Vox Forums mount from underside and are held in place with plastic thumb screws and tabs (qty 4).