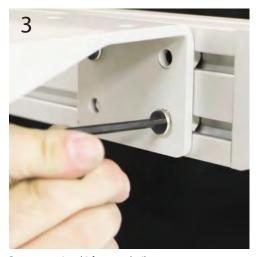

Fasten Support Rail to Base with 1/4"-20 x 9/16" joiner bolts (gtv 4)

Repeat steps 2 and 3 for second rail.

Completed Support Rail and Base structure.

Carefully set the Top in place on the Rail Structure.