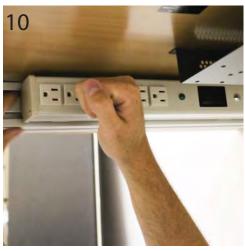

## Notes:

23.09.13

Mount the Switcher Box shelf in place using #6 x 5/8" screws (qty 4).

With the supplied plastic tabs snapped into place on underside of Surge Protector, align with grooves in support rail and gently push into place (qty 1).