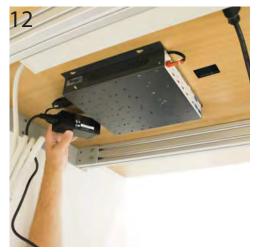

If your installation includes a Switcher Box - locate it now.

Slide the Switcher Box into place in Shelf.

Secure Switcher Box with screws provided by the Manufacturer.

Manage all cabling using the Wire Clips.