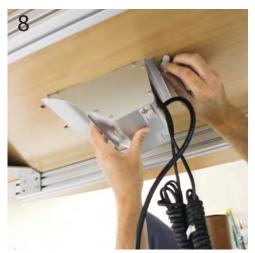

If your installation includes a Switcher Box - locate it now.

Slide the Switcher Box into place in Shelf.

Secure Switcher Box with screws provided by the Manufacturer.

Manage all cabling using the Wire Clips.