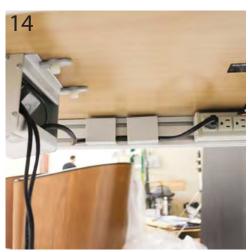

If your installation includes a Switcher Box - locate it now.

Slide the Switcher Box into place in Shelf.

Secure Switcher Box with screws provided by the Manufacturer.

Manage all cabling using the Wire Clips.