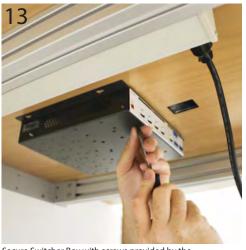

If your installation includes a Switcher Box - locate it now.

Slide the Switcher Box into place in Shelf.

Secure Switcher Box with screws provided by the Manufacturer.

Manage all cabling using the Wire Clips.