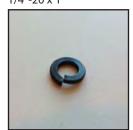

#### **HARDWARE PARTS LIST**

JOINER BOLT 1/4"-20 x 9/16"

SOCKET HEAD CAP SCREW 5/16"-18 X 1 1/2"

JOINER BOLT 1/4"-20 x 1"

HEX NUT 5/16"-18

WASHER HEAD SCREW 1/4"-20 x 1"

LOCK WASHER 5/16"

WOOD SCREW 1/4"-20 x 5/8"

MOUNTING PLATE 1/4" x 3" x 4"

23.09.13

Fasten Support Rail the brackets pre-installed in media wall with  $5/16''-18 \times 1 \ 1/2''$  socket head cap screw, lock washer and hex nut (qty 4 per bracket)