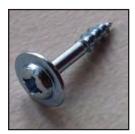

#### **HARDWARE PARTS LIST**

JOINER BOLT 1/4"-20 x 9/16"

SOCKET HEAD CAP SCREW 5/16"-18 X 1 1/2"

JOINER BOLT 1/4"-20 x 1"

HEX NUT 5/16"-18

WASHER HEAD SCREW 1/4"-20 x 1"

LOCK WASHER 5/16"

WOOD SCREW 1/4"-20 x 5/8"

Fix the Base to the top with  $1/4"-20 \times 1"$  Joiner Bolts (qty 4)

Fix the Rail to the top with  $\#8 \times 1$ "Washer Head Wood Screws (qty 4) and Mounting plate (qty 2).

Vox Forums mount from underside and are held in place with plastic thumb screws and tabs (qty 4).

Pass "Show Me" cables through Forum face and plug into Switcher Box.

Manage all "Show Me" cables with Wire Management trays. To install, position closely to Forum and screw in place with  $\#6 \times 5/8$ " wood screws (qty4).