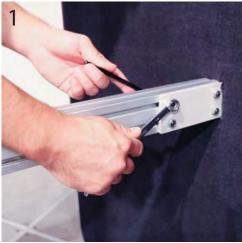

MOUNTING PLATE 1/4" x 3" x 4"

23.09.13

Fasten Support Rail the brackets pre-installed in media wall with  $5/16''-18 \times 1 \ 1/2''$  socket head cap screw, lock washer and hex nut (qty 4 per bracket)