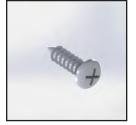

#### **HARDWARE PARTS LIST**

JOINER BOLT 1/4"-20 x 9/16"

SOCKET HEAD CAP SCREW 5/16"-18 X 1 1/2"

JOINER BOLT 1/4"-20 x 1"

HEX NUT 5/16"-18

WASHER HEAD SCREW 1/4"-20 x 1"

LOCK WASHER 5/16"

WOOD SCREW 1/4"-20 x 5/8"

## Notes:

23.09.13

Mount the Switcher Box shelf in place using #6 x 5/8" screws (qty 4).

With the supplied plastic tabs snapped into place on underside of Surge Protector, align with grooves in support rail and gently push into place (qty 1).

Pass "Show Me" cables through Forum face and plug into Switcher Box.

Manage all "Show Me" cables with Wire Management trays. To install, position closely to Forum and screw in place with  $\#6 \times 5/8$ " wood screws (qty4).