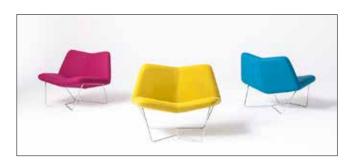

## **LEAF CHAIR**

10310 17 35 27 29 21/2 45 2,765 2,895 2,940 3,735 3,905 3,990 2,940 2,990 3,040 3,165

## Standard features:

- Seat with plywood shell
- Soy based flexible polyurethane foam for seat & back
- Polished chrome base

Fabric to be upholstered on Leaf Chair needs to be approved by Nienkamper Factory, please contact Customer Service at 800 668 9318 for our fabric approval list.

## Model # 10310