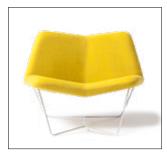

## **LEAF CHAIR**

10310 17 35 27 29 21/2 45 2,765 2,895 2,940 3,735 3,905 3,990 2,940 2,990 3,040 3,165

## Standard features:

- Seat with plywood shell
- Soy based flexible polyurethane foam for seat & back
- Polished chrome base

Fabric to be upholstered on Leaf Chair needs to be approved by Nienkamper Factory, please contact Customer Service at 800 668 9318 for our fabric approval list.

## Model # 10310