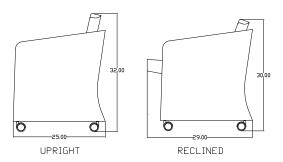

## WORK:RECLINE CHAIR

Unique feature: reclining back, forward sliding seat pan.

## Standard features:

Upholstered in fabric, leather or a combination, the chair is hardwood construction soy based foam cushions. Black casters are standard.

Model #11000

Model #11000

Model #11000