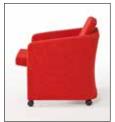

## Standard features:

Upholstered in fabric, leather or a combination, the chair is hardwood construction soy based foam cushions. Black casters are standard.

Model #11000

Model #11000

Model #11000