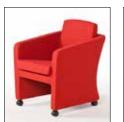

## Standard features:

Upholstered in fabric, leather or a combination, the chair is hardwood construction soy based foam cushions. Black casters are standard.

Model #11000

Model #11000

Model #11000