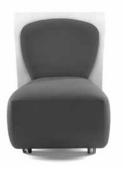

## LOUNGE SEATING

ARDA® Design-Nienkämper

|            | Model<br>Number | Seat A<br>H"H | W" | D" | H" | Fabric<br>Yds. | Leather<br>Sq. Ft. | СОМ   | COL   | Verde | Grano | Cremoso | Unik<br>1 |       | IS On<br>ev Fa<br>3 | <b>ly</b> —<br>brics<br>4 |
|------------|-----------------|---------------|----|----|----|----------------|--------------------|-------|-------|-------|-------|---------|-----------|-------|---------------------|---------------------------|
| ARDA CHAIR |                 |               |    |    |    |                |                    |       |       |       |       |         |           |       |                     |                           |
|            | 18501           | 17            | 24 | 28 | 34 | 2              | 36                 | 2,485 | 2,600 | 3,570 | 3,880 | 4,030   | 2,650     | 2,770 | 2,830               | 2,855                     |

The back shell is offered in maple, walnut and cherry. The rear legs are brushed aluminum. The front casters are available in numerous finishes.