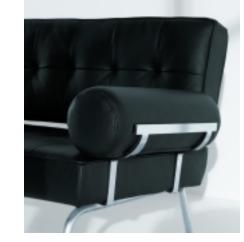

#### Base:

The base is made of tubular steel and is available in a brushed nickel or polished chrome finish.

sh 16" w 28" d 30" h 30' 15714 Lounge chair with arms - fully upholstered sh 17" ah 24 1/2" w 35" d 30" h 30"

- 15705 Bolster - fully upholstered
  - 6" dia w 23"

 $\bigcirc$