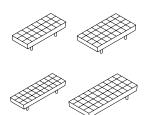

|       | Pullman benches - fully upholstered |       |       |       |
|-------|-------------------------------------|-------|-------|-------|
| 15712 | 3 squares x 8 squares               |       |       |       |
|       | sh 17"                              | w 64" | d 25" | h 17" |
| 15713 | 4 squares x 8 squares               |       |       |       |
|       | sh 17"                              | w 64" | d 33" | h 17" |
| 15703 | 3 squares x 10 squares              |       |       |       |
|       | sh 17"                              | w 80" | d 25" | h 17" |
| 15702 | 4 squares x 10 squares              |       |       |       |
|       | sh 17"                              | w 80" | d 33" | h 17" |