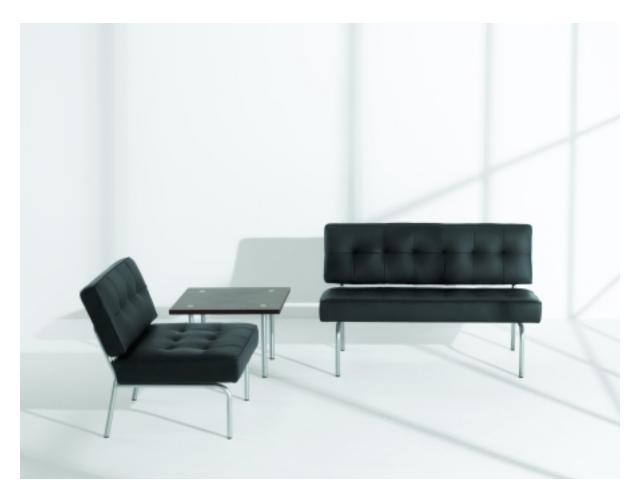

# nienkämper

Simplicity is one secret to furniture design that combines a commanding presence with a compact footprint. Refinement is the other. The Pullman series, with its elemental forms and impeccably tailored tufting, has both. It also offers choice. Lounge chairs and sofas may be specified with or without arms. Benches come in four sizes. Bolsters and ottomans round out the range of options. Quite simply, Pullman is beautiful, versatile seating.

### nienkämper

Pullman sofas, lounge chairs, and benches, with their beautifully tufted upholstery and elegant frames, offer a strong design aesthetic with minimal use of space. Ideal for use in public spaces, hospitality lounges, private offices and institutional spaces, this seating is versatile and flexible. Sofas and chair are available with or without arms.

Lounge chair - fully upholstered

15704

- 15706 Two seat sofa - fully upholstered sh 16" w 49" d 30" h 30"
- Two seat sofa with arms fully upholstered 15715 sh 16" ah 24 1/2" w 56" d 30" h 30"
- 15707 Three seat sofa - fully upholstered sh 16" w 70" d 30" h 30"
- 15716 Three seat sofa with arms - fully upholstered sh 16" ah 24 1/2" w 77" d 30" h 30"