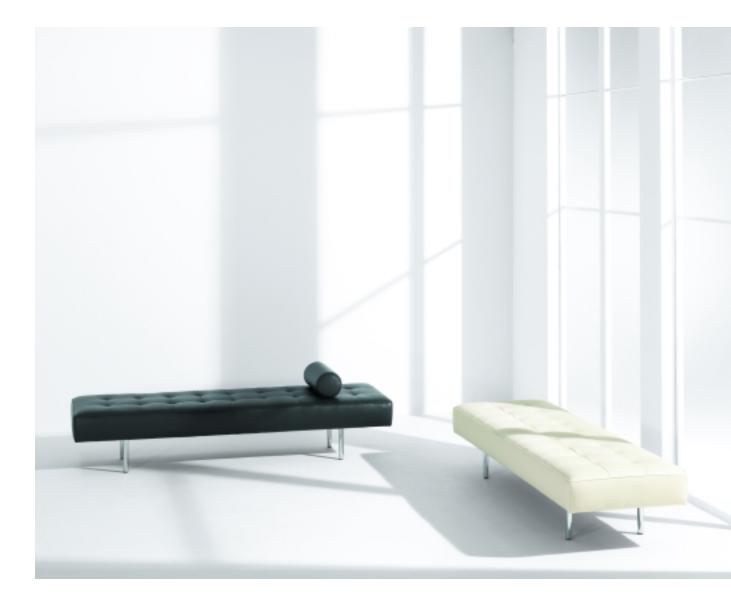

|       | Pullman benches - fully upholstered |       |       |       |
|-------|-------------------------------------|-------|-------|-------|
| 15712 | 3 squares x 8 squares               |       |       |       |
|       | sh 17"                              | w 64" | d 25" | h 17" |
| 15713 | 4 squares x 8 squares               |       |       |       |
|       | sh 17"                              | w 64" | d 33" | h 17" |
| 15703 | 3 squares x 10 squares              |       |       |       |
|       | sh 17"                              | w 80" | d 25" | h 17" |
| 15702 | 4 squares x 10 squares              |       |       |       |
|       | sh 17"                              | w 80" | d 33" | h 17" |

- 15705 Bolster - fully upholstered
  - 6" dia w 23"

 $\bigcirc$