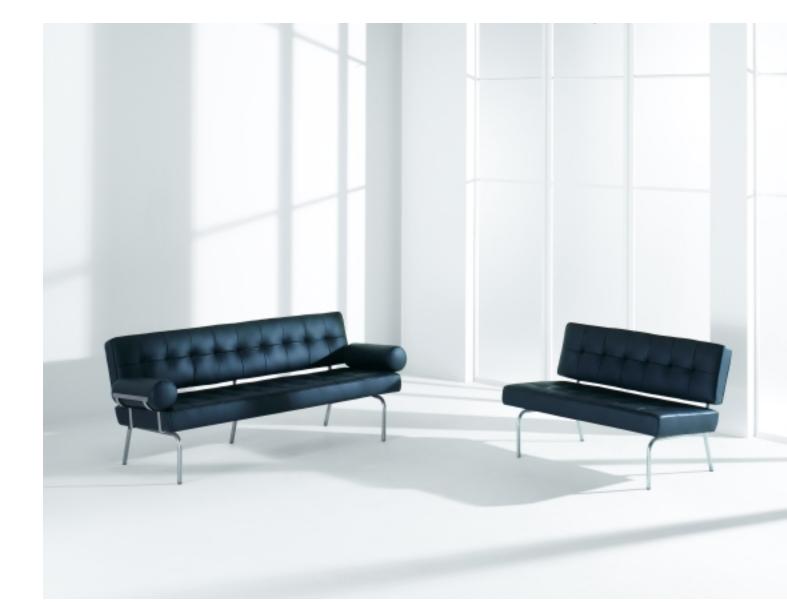

# nienkämper

Simplicity is one secret to furniture design that combines a commanding presence with a compact footprint. Refinement is the other. The Pullman series, with its elemental forms and impeccably tailored tufting, has both. It also offers choice. Lounge chairs and sofas may be specified with or without arms. Benches come in four sizes. Bolsters and ottomans round out the range of options. Quite simply, Pullman is beautiful, versatile seating.

### nienkämper

Pullman sofas, lounge chairs, and benches, with their beautifully tufted upholstery and elegant frames, offer a strong design aesthetic with minimal use of space. Ideal for use in public spaces, hospitality lounges, private offices and institutional spaces, this seating is versatile and flexible. Sofas and chair are available with or without arms.

Lounge chair - fully upholstered

15704

- 15706 Two seat sofa - fully upholstered sh 16" w 49" d 30" h 30"
- Two seat sofa with arms fully upholstered 15715 sh 16" ah 24 1/2" w 56" d 30" h 30"
- 15707 Three seat sofa - fully upholstered sh 16" w 70" d 30" h 30"
- 15716 Three seat sofa with arms - fully upholstered sh 16" ah 24 1/2" w 77" d 30" h 30"