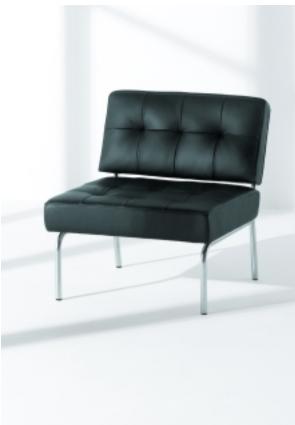

Lounge chair - fully upholstered

15704

- 15706 Two seat sofa - fully upholstered sh 16" w 49" d 30" h 30"
- Two seat sofa with arms fully upholstered 15715 sh 16" ah 24 1/2" w 56" d 30" h 30"
- 15707 Three seat sofa - fully upholstered sh 16" w 70" d 30" h 30"
- 15716 Three seat sofa with arms - fully upholstered sh 16" ah 24 1/2" w 77" d 30" h 30"