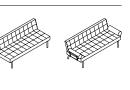

Lounge chair - fully upholstered

15704

- 15706 Two seat sofa - fully upholstered sh 16" w 49" d 30" h 30"
- Two seat sofa with arms fully upholstered 15715 sh 16" ah 24 1/2" w 56" d 30" h 30"
- 15707 Three seat sofa - fully upholstered sh 16" w 70" d 30" h 30"
- 15716 Three seat sofa with arms - fully upholstered sh 16" ah 24 1/2" w 77" d 30" h 30"