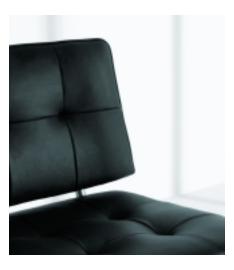

#### Seat and Back:

The upholstered seat and back are cut soft polyurethane foam core wrapped in Dacron<sup>®</sup>. The sofa can be upholstered in fabric, leather, vinyl, or a combination. Upholstery without tufting detail can be specified in fabric only.

#### Frame:

Plywood/hardwood construction.

#### Base:

The base is made of tubular steel and is available in a brushed nickel or polished chrome finish.

sh 16" w 28" d 30" h 30' 15714 Lounge chair with arms - fully upholstered sh 17" ah 24 1/2" w 35" d 30" h 30"