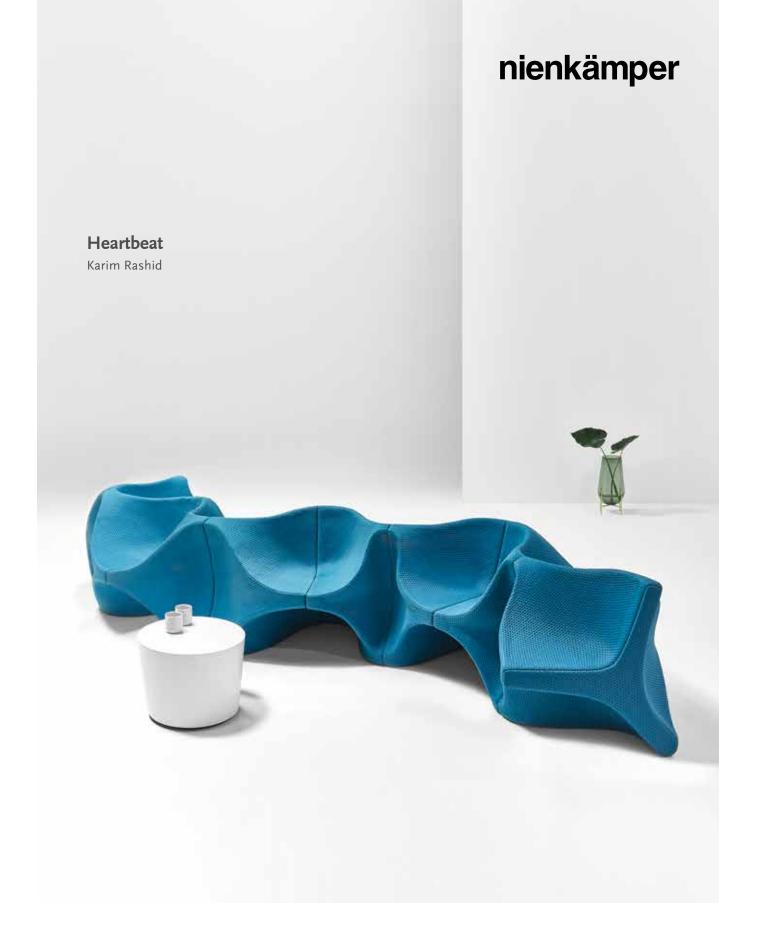

## Heartbeat

Karim Rashid

Totally reconfigurable and scalable, HEARTBEAT is composed of three distinct seating elements: Straight, Concave, and Convex. Repositioning these three elements allows for the creation of a myriad of unique, morphing, undulating, physical landscapes. The shape and direction of the alternating seating resembles a wave or a pulse, keeps guests from being seated back to back, and makes it effortless to spark interaction. Designed to facilitate conversation, Heartbeat suggests sharing a "heart to heart" with your fellow human being.