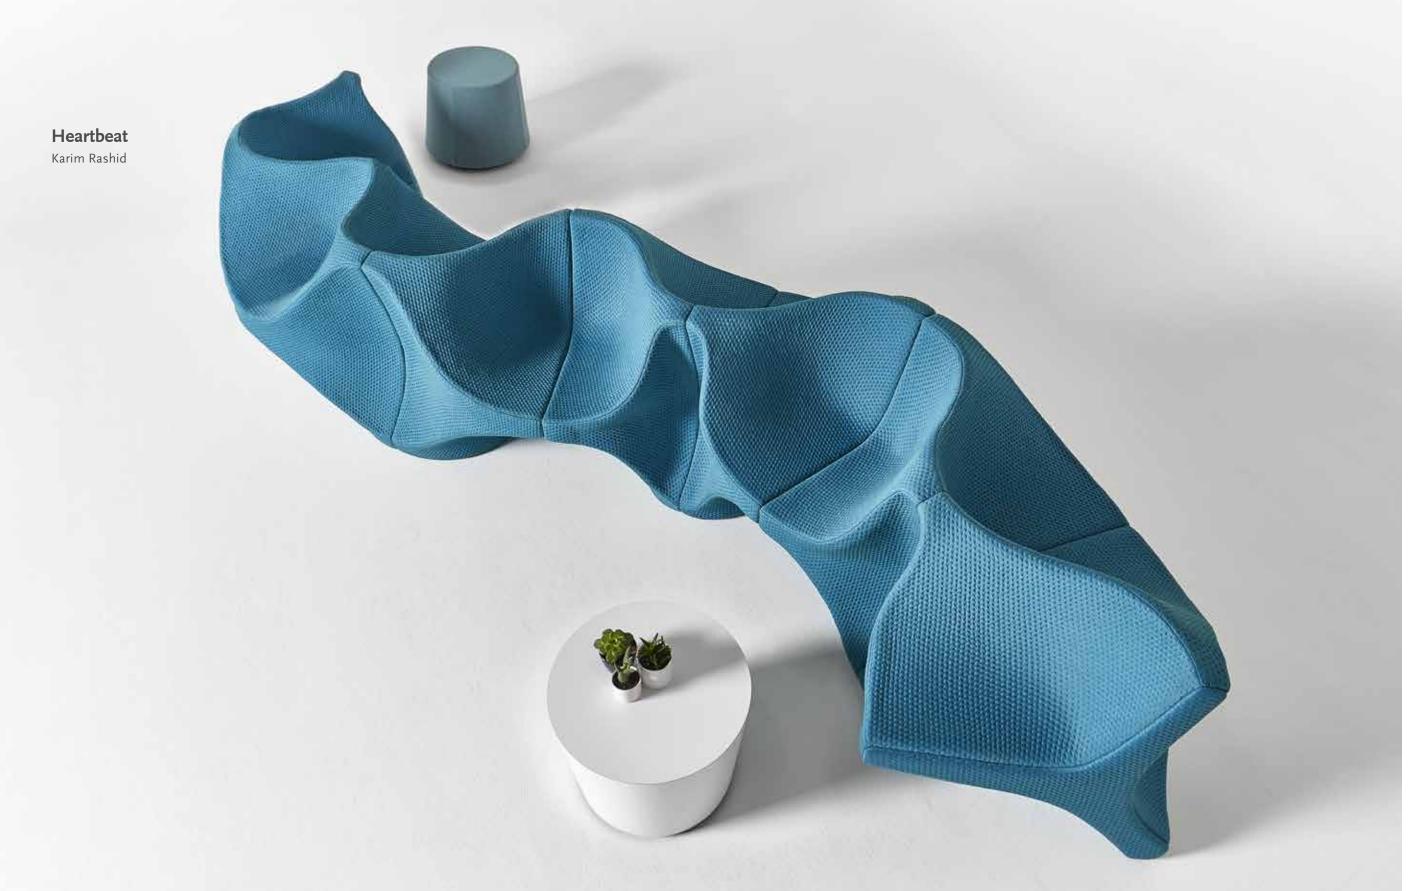

## Heartbeat

Karim Rashid

Totally reconfigurable and scalable, HEARTBEAT is composed of three distinct seating elements: Straight, Concave, and Convex. Repositioning these three elements allows for the creation of a myriad of unique, morphing, undulating, physical landscapes. The shape and direction of the alternating seating resembles a wave or a pulse, keeps guests from being seated back to back, and makes it effortless to spark interaction. Designed to facilitate conversation, Heartbeat suggests sharing a "heart to heart" with your fellow human being.