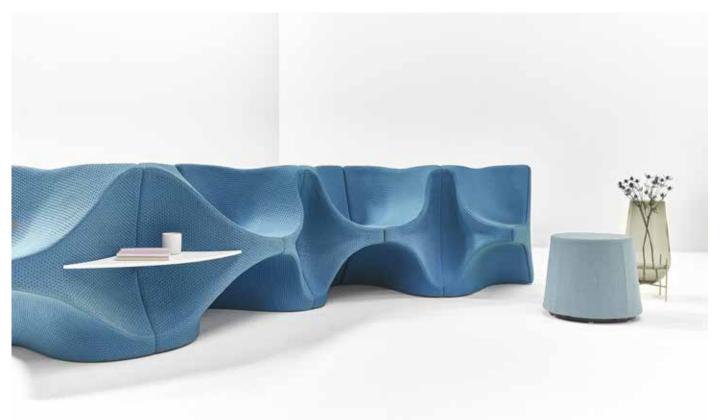

## Heartbeat

Karim Rashid

Totally reconfigurable and scalable, HEARTBEAT is composed of three distinct seating elements: Straight, Concave, and Convex. Repositioning these three elements allows for the creation of a myriad of unique, morphing, undulating, physical landscapes. The shape and direction of the alternating seating resembles a wave or a pulse, keeps guests from being seated back to back, and makes it effortless to spark interaction. Designed to facilitate conversation, Heartbeat suggests sharing a "heart to heart" with your fellow human being.