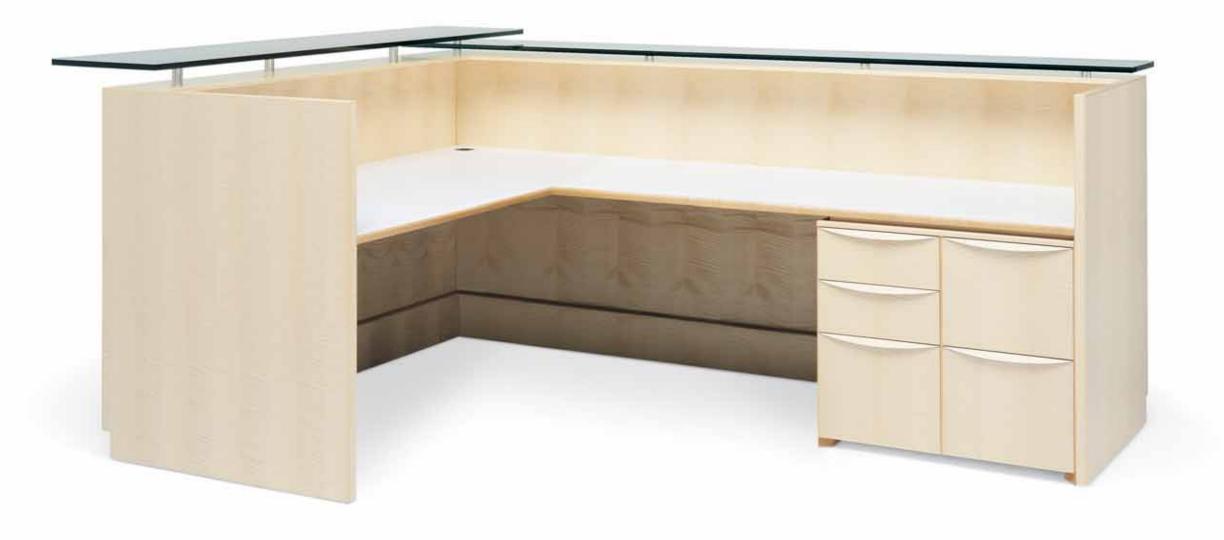

#### 1030 - 40 Parabola Reception Desk with gallery radius front and L-shaped return

| Desk with one pedestal, radius front                         | w 75" | d 36" | h 42" |
|--------------------------------------------------------------|-------|-------|-------|
| Return with gallery wall and double pedestal, straight front | w 75" | d 23" | h 42" |