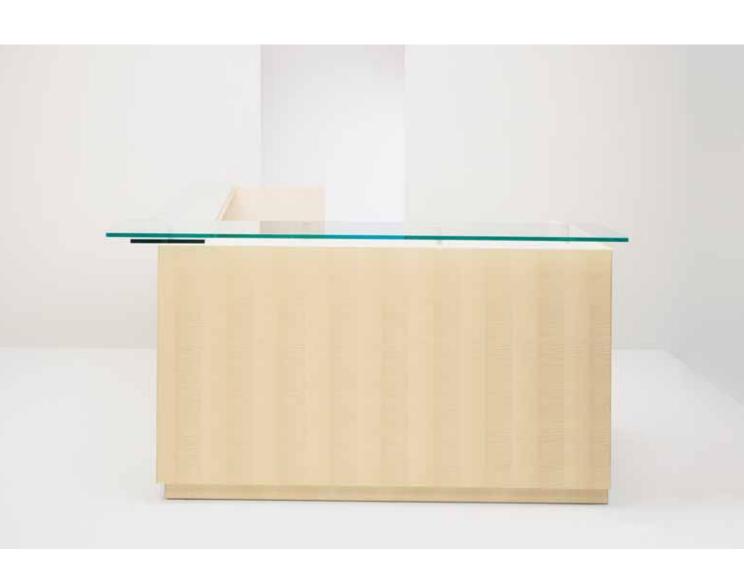

Straight-front reception desk in quarter-cut, book-matched natural figured sycamore veneer with gallery surround glass transaction top

#### Reception Desk with gallery surround glass transaction top and straight front 25100

w 110
$$^{1}/_{2}$$
" d 82 $^{1}/_{2}$ " h 45 $^{3}/_{4}$ "