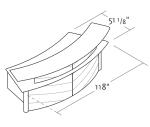

ilable in standard Nienkämper wood veneers and stains or Granite finishes.

Refer to the Parabola® Price List for complete information on The Parabola® Collection.

#### Reception Desk with gallery surround glass transaction top and straight front 25100

w 110
$$^{1}/_{2}$$
" d 82 $^{1}/_{2}$ " h 45 $^{3}/_{4}$ "



#### 1030 - 40 Parabola Reception Desk with gallery radius front and L-shaped return

| Desk with one pedestal, radius front                         | w 75" | d 36" | h 42" |
|--------------------------------------------------------------|-------|-------|-------|
| Return with gallery wall and double pedestal, straight front | w 75" | d 23" | h 42" |



w 118"

#### 1008 - 40 Parabola Reception Desk with gallery, radius front

Desk with two single pedestals and Flowform™ edge







h 41 3/4"