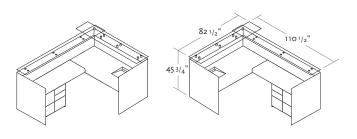

#### Reception Desk with gallery surround glass transaction top and straight front 25100

w 110
$$^{1}/_{2}$$
" d 82 $^{1}/_{2}$ " h 45 $^{3}/_{4}$ "