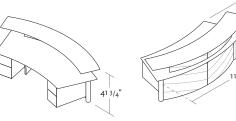

#### 1008 - 40 Parabola Reception Desk with gallery, radius front

Desk with two single pedestals and Flowform™ edge

h 41 3/4"