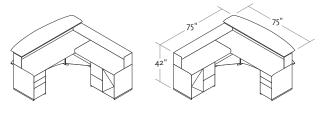

#### 1030 - 40 Parabola Reception Desk with gallery radius front and L-shaped return

| Desk with one pedestal, radius front                         | w 75" | d 36" | h 42" |
|--------------------------------------------------------------|-------|-------|-------|
| Return with gallery wall and double pedestal, straight front | w 75" | d 23" | h 42" |