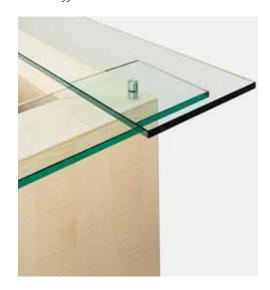

### Work Surfaces:

Tops are 11/4" thick, available in wood veneer or plastic laminate with a solid wood Facet  $\bar{}^{\scriptscriptstyle\mathsf{TM}}$  edge. The model shown incorporates the use of plastic laminate work surfaces which can be specified to house a recessed monitor (as shown in drawing) and grommet. A CPU unit can be concealed underneath the work surface using a sliding support.