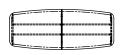

## Gateway™ Plus Conference Table

**Rectangle**D: 42" to 72"
W: 84" to 240"

Rectangle with Soft Corners
D: 42" to 72"
W: 84" to 240"

D: 42" to 72" W: 84" to 240"