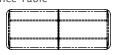

#### Gateway™ Plus Meeting Table

**Rectangle** D: 30", 36" W: 48" to 84"

**Square** D: 30" to 78"

Soft Corners D: 30" to 78"

h Rour rs Dia: .o.,

Round Dia: 30" to 78"