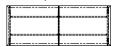

## Gateway™ Plus Conference Table

**Rectangle**D: 42" to 72"
W: 84" to 240"

Rectangle with Soft Corners
D: 42" to 72"
W: 84" to 240"

D: 42" to 72" W: 84" to 240"