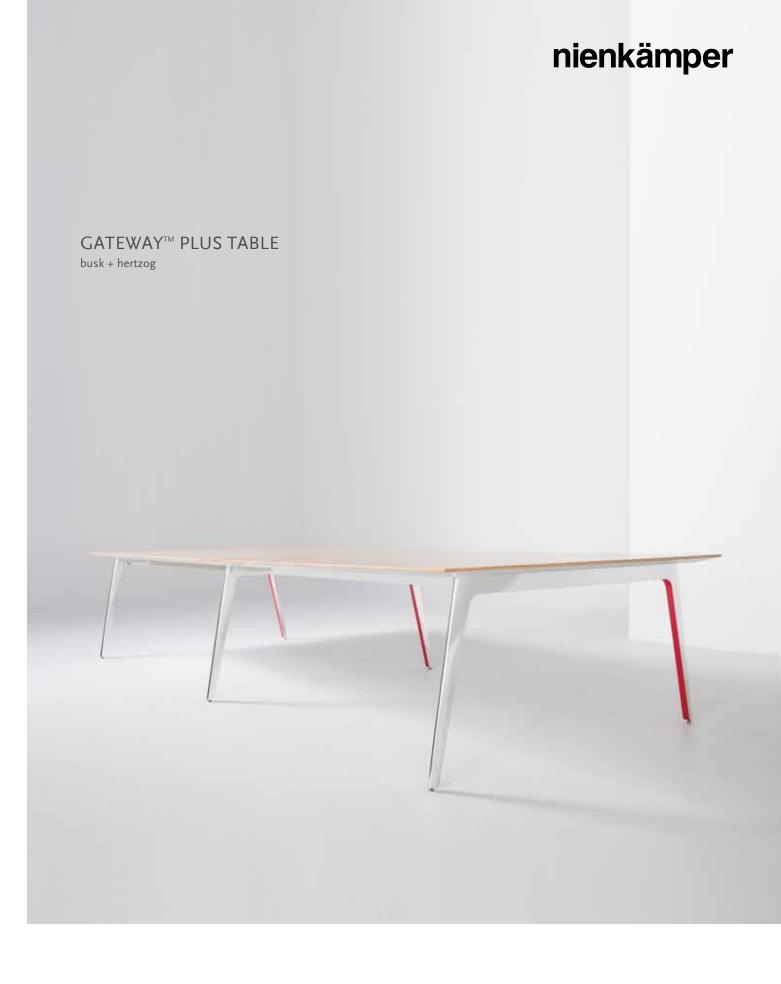

### GATEWAY™ PLUS TABLE

busk + hertzog

GATEWAY™ PLUS Table The award winning GATEWAY™ Collection is expanding with the introduction of GATEWAY™ PLUS; Designed to work seamlessly with other Gateway™ designs, the new series features a sculptural leg with a striking contrasting color inset, giving it a unique and distinctive aesthetic. Minimal in its design, Gateway™ Plus is both sophisticated and timeless. Gateway™ Plus offers both conference table and desk solutions and can easily be adapted for open plan working environments, touchdown spaces, meeting tables and break out areas alike.