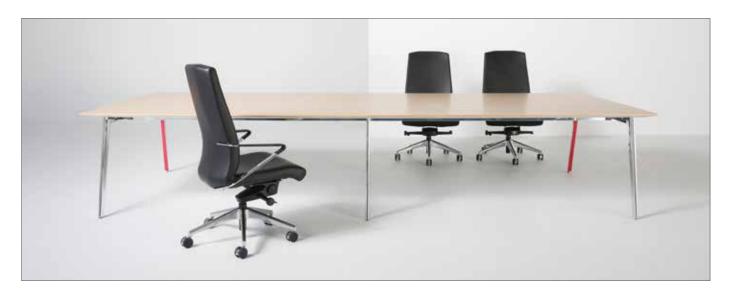

### GATEWAY™ PLUS TABLE

busk + hertzog

GATEWAY™ PLUS Table The award winning GATEWAY™ Collection is expanding with the introduction of GATEWAY™ PLUS; Designed to work seamlessly with other Gateway™ designs, the new series features a sculptural leg with a striking contrasting color inset, giving it a unique and distinctive aesthetic. Minimal in its design, Gateway™ Plus is both sophisticated and timeless. Gateway™ Plus offers both conference table and desk solutions and can easily be adapted for open plan working environments, touchdown spaces, meeting tables and break out areas alike.

## Gateway™ Plus Conference Table

**Rectangle**D: 42" to 72"
W: 84" to 240"

Rectangle with Soft Corners
D: 42" to 72"
W: 84" to 240"

D: 42" to 72" W: 84" to 240"