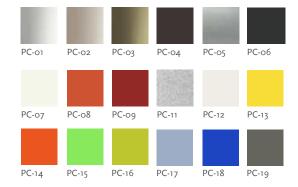

#### Gateway™ Plus Base Colours:

AL-07

Polished or powder coat

Polished or powder coat with contrasting color inset.