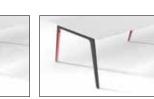

### GATEWAY™ PLUS TABLE

busk + hertzog

GATEWAY™ PLUS Table The award winning GATEWAY™ Collection is expanding with the introduction of GATEWAY™ PLUS; Designed to work seamlessly with other Gateway™ designs, the new series features a sculptural leg with a striking contrasting color inset, giving it a unique and distinctive aesthetic. Minimal in its design, Gateway™ Plus is both sophisticated and timeless. Gateway™ Plus offers both conference table and desk solutions and can easily be adapted for open plan working environments, touchdown spaces, meeting tables and break out areas alike.

#### Gateway™ Plus Base Colours:

AL-07

Polished or powder coat

Polished or powder coat with contrasting color inset.