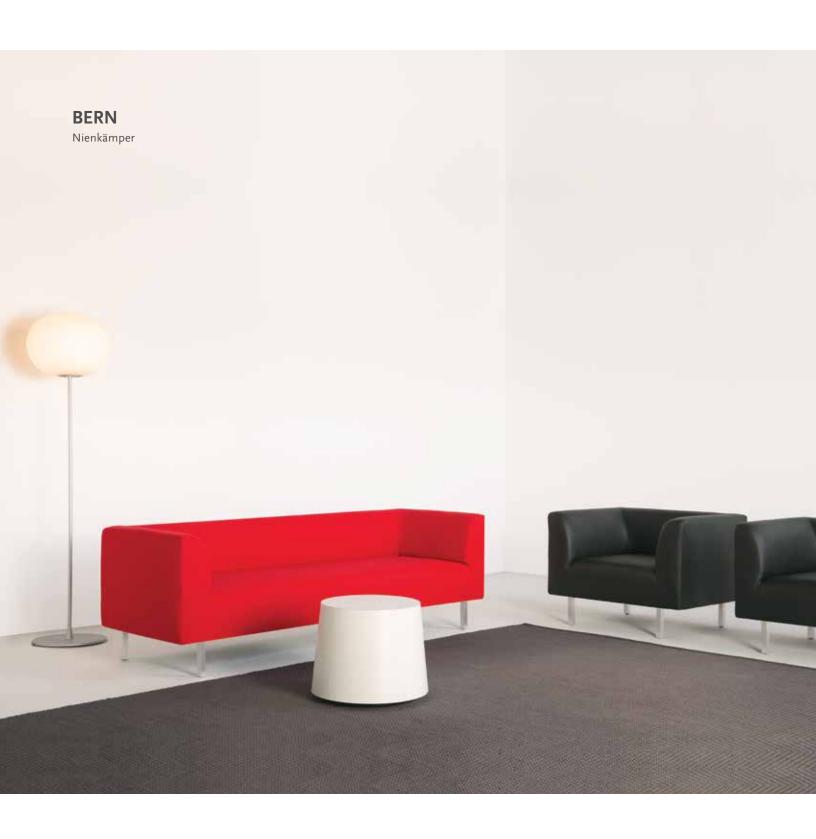

#### **BERN**

Nienkämper

The BERN lounge chair is a square minimalistic armchair and sofa that can be used for almost any interior design project, whether in a contemporary or traditional setting, the fixed cushion and seat makes it ideal for any public space, lounges or executive office. With its seamless form and smooth interior curves, Bern exemplifies the best in elegant seating and comfort. The modern, graceful Bern lives up to Nienkämper's reputation for elegant understatement: it is modern, timelessly elegant and beautifully crafted.

#### Standard features:

- Frame is constructed of Solid Maple and Plywood with soy based Polyurethane Foam covered with Fortrel.
- Square tubular or round legs made of cast aluminum are available in brushed or polished finish.

#### Bern Lounge Chair

10161

| W   | d   | h   | seat h  | arm h |
|-----|-----|-----|---------|-------|
| 37" | 29" | 27" | 16-1/4" | 27"   |