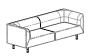

## Bern 3 Seater

10163

| W   | d   | h   | seat h  | arm h |
|-----|-----|-----|---------|-------|
| 85" | 29" | 27" | 16-1/4" | 27"   |