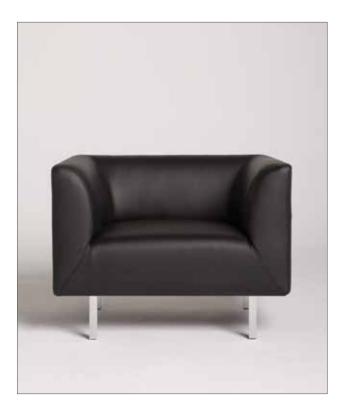

#### **BERN**

Nienkämper

The BERN lounge chair is a square minimalistic armchair and sofa that can be used for almost any interior design project, whether in a contemporary or traditional setting, the fixed cushion and seat makes it ideal for any public space, lounges or executive office. With its seamless form and smooth interior curves, Bern exemplifies the best in elegant seating and comfort. The modern, graceful Bern lives up to Nienkämper's reputation for elegant understatement: it is modern, timelessly elegant and beautifully crafted.

#### Standard features:

- Frame is constructed of Solid Maple and Plywood with soy based Polyurethane Foam covered with Fortrel.
- Square tubular or round legs made of cast aluminum are available in brushed or polished finish.

#### Bern Lounge Chair

10161

| W   | d   | h   | seat h  | arm h |
|-----|-----|-----|---------|-------|
| 37" | 29" | 27" | 16-1/4" | 27"   |