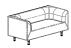

## Bern 2 Seater

10162

| W   | d   | h   | seat h  | arm h |
|-----|-----|-----|---------|-------|
| 61" | 29" | 27" | 16-1/4" | 27"   |