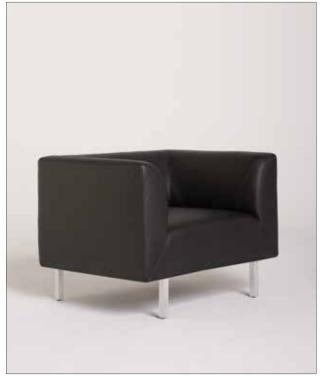

#### **BERN**

Nienkämper

The BERN lounge chair is a square minimalistic armchair and sofa that can be used for almost any interior design project, whether in a contemporary or traditional setting, the fixed cushion and seat makes it ideal for any public space, lounges or executive office. With its seamless form and smooth interior curves, Bern exemplifies the best in elegant seating and comfort. The modern, graceful Bern lives up to Nienkämper's reputation for elegant understatement: it is modern, timelessly elegant and beautifully crafted.

#### Standard features:

- Frame is constructed of Solid Maple and Plywood with soy based Polyurethane Foam covered with Fortrel.
- Square tubular or round legs made of cast aluminum are available in brushed or polished finish.

#### Bern Lounge Chair

10161

| W   | d   | h   | seat h  | arm h |
|-----|-----|-----|---------|-------|
| 37" | 29" | 27" | 16-1/4" | 27"   |