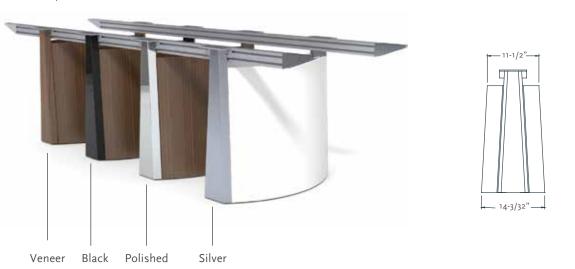

Removable elliptical panels: available in veneer or plastic laminate

Fixed end panels:

Tower Base Vox® Conference Tables are available in standard sizes, from 72" x 36" up to 240" x 84".