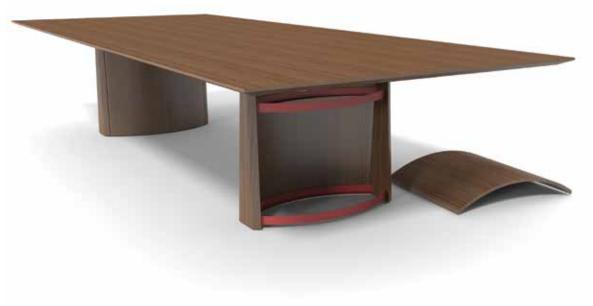

### **VOX® CONFERENCE TABLES: TOWER BASE**

The elliptical shape Tower base provides maximum capacity for storing cabling, retractable cables and equipment inside the leg, while concealing core drills. Floor monument can be positioned directly under a Tower base. Tower bases consist of an interior frame that supports two elliptical shaped panels at the sides and two fixed panels at the ends. Removable elliptical panels simply lift up to disengage from the frame allowing full access to the ample wire cavity. No tools are required for removing or installing.

Removable elliptical panels: available in veneer or plastic laminate

Fixed end panels:

Tower Base Vox® Conference Tables are available in standard sizes, from 72" x 36" up to 240" x 84".