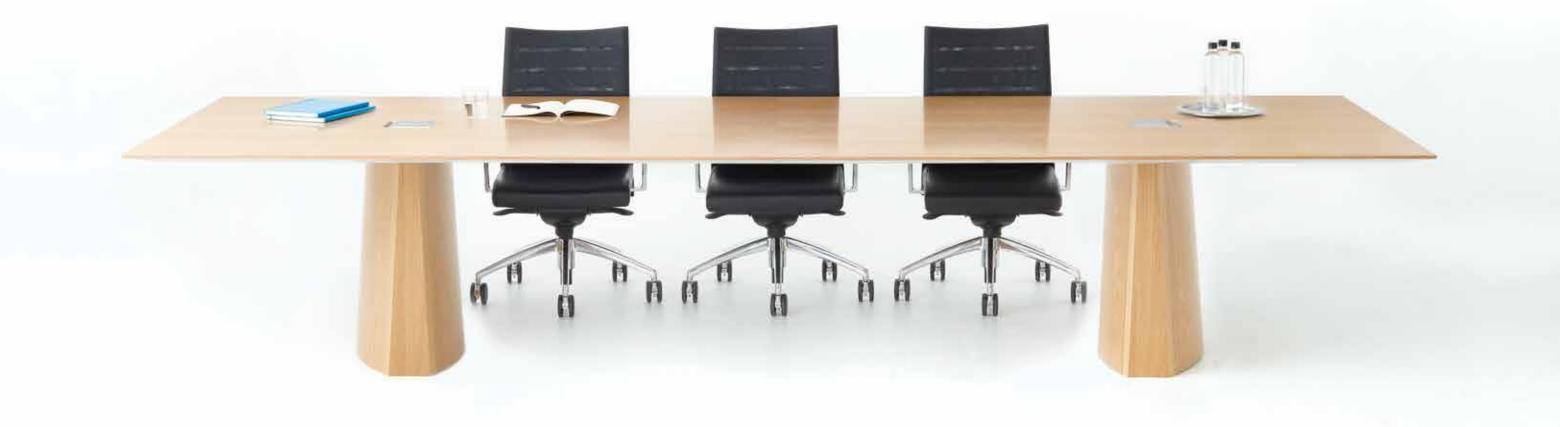

### **VOX® CONFERENCE TABLES: TOWER BASE**

The elliptical shape Tower base provides maximum capacity for storing cabling, retractable cables and equipment inside the leg, while concealing core drills. Floor monument can be positioned directly under a Tower base. Tower bases consist of an interior frame that supports two elliptical shaped panels at the sides and two fixed panels at the ends. Removable elliptical panels simply lift up to disengage from the frame allowing full access to the ample wire cavity. No tools are required for removing or installing.

Removable elliptical panels: available in veneer or plastic laminate

Fixed end panels:

Tower Base Vox® Conference Tables are available in standard sizes, from 72" x 36" up to 240" x 84".

### **VOX® CONFERENCE TABLES: TOWER BASE**

Nienkamper

The Vox® Collection™: Vox® is a versatile collection of furniture and accessories, designed to work with the electronic equipment that has transformed the corporate world into a globally connected realm. The Tower base is an elegant solution to house retractable cables and other specialized connections required for the conference room.