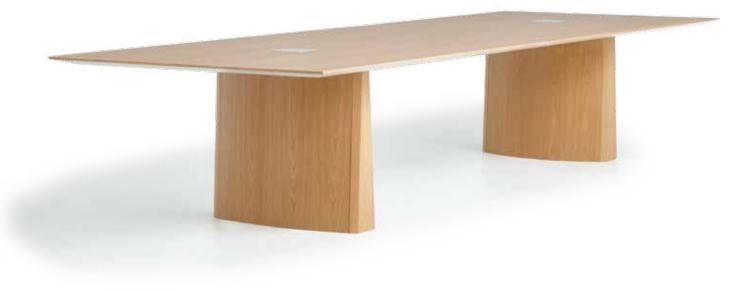

### **VOX® CONFERENCE TABLES: TOWER BASE**

The elliptical shape Tower base provides maximum capacity for storing cabling, retractable cables and equipment inside the leg, while concealing core drills. Floor monument can be positioned directly under a Tower base. Tower bases consist of an interior frame that supports two elliptical shaped panels at the sides and two fixed panels at the ends. Removable elliptical panels simply lift up to disengage from the frame allowing full access to the ample wire cavity. No tools are required for removing or installing.

Removable elliptical panels: available in veneer or plastic laminate

Fixed end panels:

Tower Base Vox® Conference Tables are available in standard sizes, from 72" x 36" up to 240" x 84".