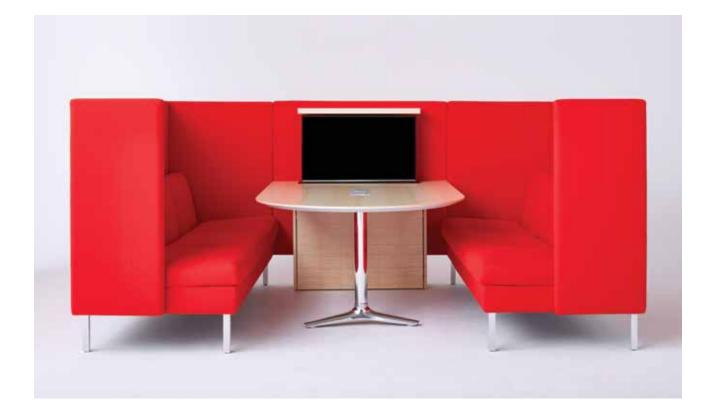

### GATEWAY™ MEDIA LIFT TABLE

busk + hertzog

Table options for Tuxedo™ Cove include the Gateway™ wall mounted table, with a full range of connectivity. Television screens and monitors are easily mounted on the interconnecting panel. The Gateway™ Media Lift table as shown above is a free standing table solution. Gateway™ Media Lift effortlessly transforms meeting tables to create innovative multimedia solutions for communication, presentations and interactive work spaces.