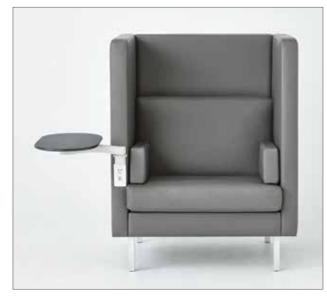

Ideal for educational settings and lounges alike, the Tuxedo™ High Back chair offers an optional arm side cushions and tablet arm, with power and stacked USB charger to provide support for any of today's mobile devices. The Tuxedo™ High Back versions offer privacy and focused space.

**Tablet:** Fingerprint resistance solid plastic laminate top with silver or white powder coat arm support

**Power:** Round power & USB are standard; rectangular plates optional

| $\Box$ |   | П |
|--------|---|---|
|        |   |   |
|        |   |   |
| يا     | = |   |
| 000    |   |   |
|        |   |   |
| Ц      |   | Ш |