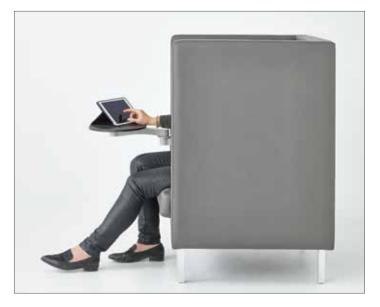

Ideal for educational settings and lounges alike, the Tuxedo™ High Back chair offers an optional arm side cushions and tablet arm, with power and stacked USB charger to provide support for any of today's mobile devices. The Tuxedo™ High Back versions offer privacy and focused space.

**Tablet:** Fingerprint resistance solid plastic laminate top with silver or white powder coat arm support

**Power:** Round power & USB are standard; rectangular plates optional

| $\Box$ |   | П |
|--------|---|---|
|        |   |   |
|        |   |   |
| يا     | = |   |
| 000    |   |   |
|        |   |   |
| Ц      |   | Ш |