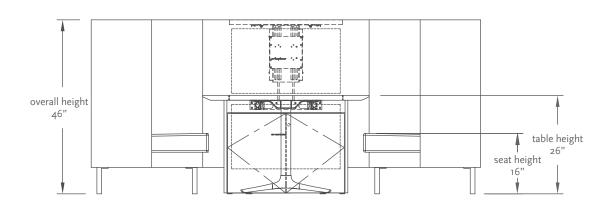

| W                   | d   | h   | seat h |
|---------------------|-----|-----|--------|
| 37 <sup>1/4</sup> " | 31" | 46" | 17"    |
|                     |     |     |        |

Tuxedo High Back Lounge Chair 12448