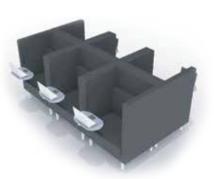

The high upholstered panels of these classically tailored chairs provide sound absorbing qualities and a unique sense of personal space. Used alone, the Tuxedo™ High Back functions as a space divider and acoustic element. In a group setting they can be arranged in rows or back to back to create semi-private meeting spaces within an open environment. Imagine, a room within a room. Ideal for commercial applications, lobbies, lounge areas and libraries. Tuxedo™ High Back can define your space and create quiet meeting areas within any space. Tuxedo™ High Back is a quiet solution for any open environment.