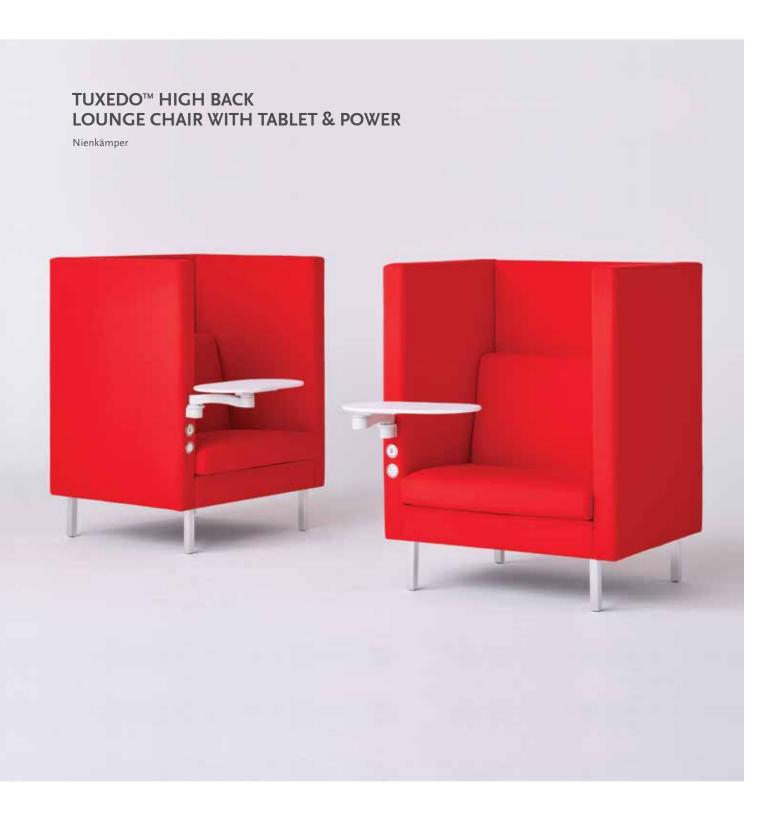

# TUXEDO™ HIGH BACK LOUNGE CHAIR WITH TABLET & POWER

Nienkämper

TUXEDO™ HIGH BACK Lounge Chair with Tablet & Power create a secluded meeting area with a strong sense of presence. Tuxedo™ High Back stands tall, featuring high back and sides, and ultra comfortable seating that offers instant privacy within an open space.

Ideal for educational settings and lounges alike, the Tuxedo™ High Back chair offers an optional arm side cushions and tablet arm, with power and stacked USB charger to provide support for any of today's mobile devices. The Tuxedo™ High Back versions offer privacy and focused space.

The high upholstered panels of these classically tailored chairs provide sound absorbing qualities and a unique sense of personal space. Used alone, the Tuxedo™ High Back functions as a space divider and acoustic element. In a group setting they can be arranged in rows or back to back to create semi-private meeting spaces within an open environment. Imagine, a room within a room. Ideal for commercial applications, lobbies, lounge areas and libraries. Tuxedo™ High Back can define your space and create quiet meeting areas within any space. Tuxedo™ High Back is a quiet solution for any open environment.