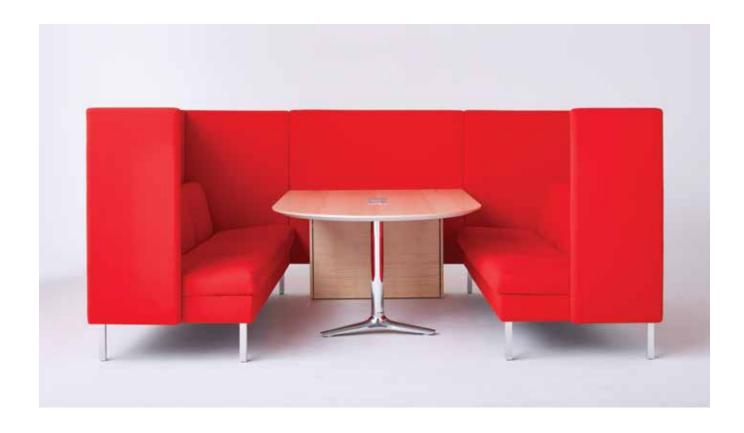

nish. A polished finish is available for an upcharge.

**Tablet:** Fingerprint resistance solid plastic laminate top with silver or white powder coat arm support

**Power:** Round power & USB are standard; rectangular plates optional



| $\Box$ |   | П |
|--------|---|---|
|        |   |   |
|        |   |   |
| يا     | = |   |
| 000    |   |   |
|        |   |   |
| Ц      |   | Ш |

| W                   | d   | h   | seat h |
|---------------------|-----|-----|--------|
| 37 <sup>1/4</sup> " | 31" | 46" | 17"    |
|                     |     |     |        |

Tuxedo High Back Lounge Chair 12448

Accessories: Arm Side Cushion 12460

**Tablet** 12461

#### Power

1 power 11864/NW2 USB charger 11865/NW









### TUXEDO™ COVE

Nienkämper

### GATEWAY™ MEDIA LIFT TABLE

busk + hertzog





Table options for Tuxedo™ Cove include the Gateway™ wall mounted table, with a full range of connectivity. Television screens and monitors are easily mounted on the interconnecting panel. The Gateway™ Media Lift table as shown above is a free standing table solution. Gateway™ Media Lift effortlessly transforms meeting tables to create innovative multimedia solutions for communication, presentations and interactive work spaces.