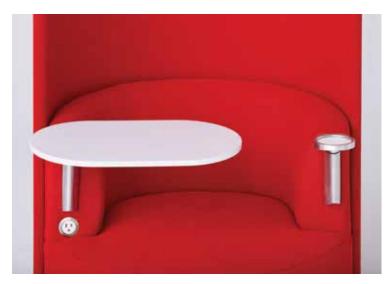

Ideal for educational settings and lounges alike, these chairs offer an optional tablet arm and optional power plates that house 120V and USB power outlets to provide support for any of today's mobile devices.

**Cushion:** Seat and back cushions have a foam core with Dacron wrap. Back cushions are attached to the frame. Seat cushions are fixed.

Base: Brushed nickel

**Tablet:** Fingerprint resistance solid plastic laminate top with brushed aluminum support

**Cupholder:** Leather or vinyl inset with brushed aluminum support **Power:** Round power & USB are standard, brushed nickel frame with white receptacle

| W   | d   | h   | seat h |
|-----|-----|-----|--------|
| 33" | 33" | 27" | 17"    |

#### Power

1 power 11864/NW

2 USB charger 11865/NW