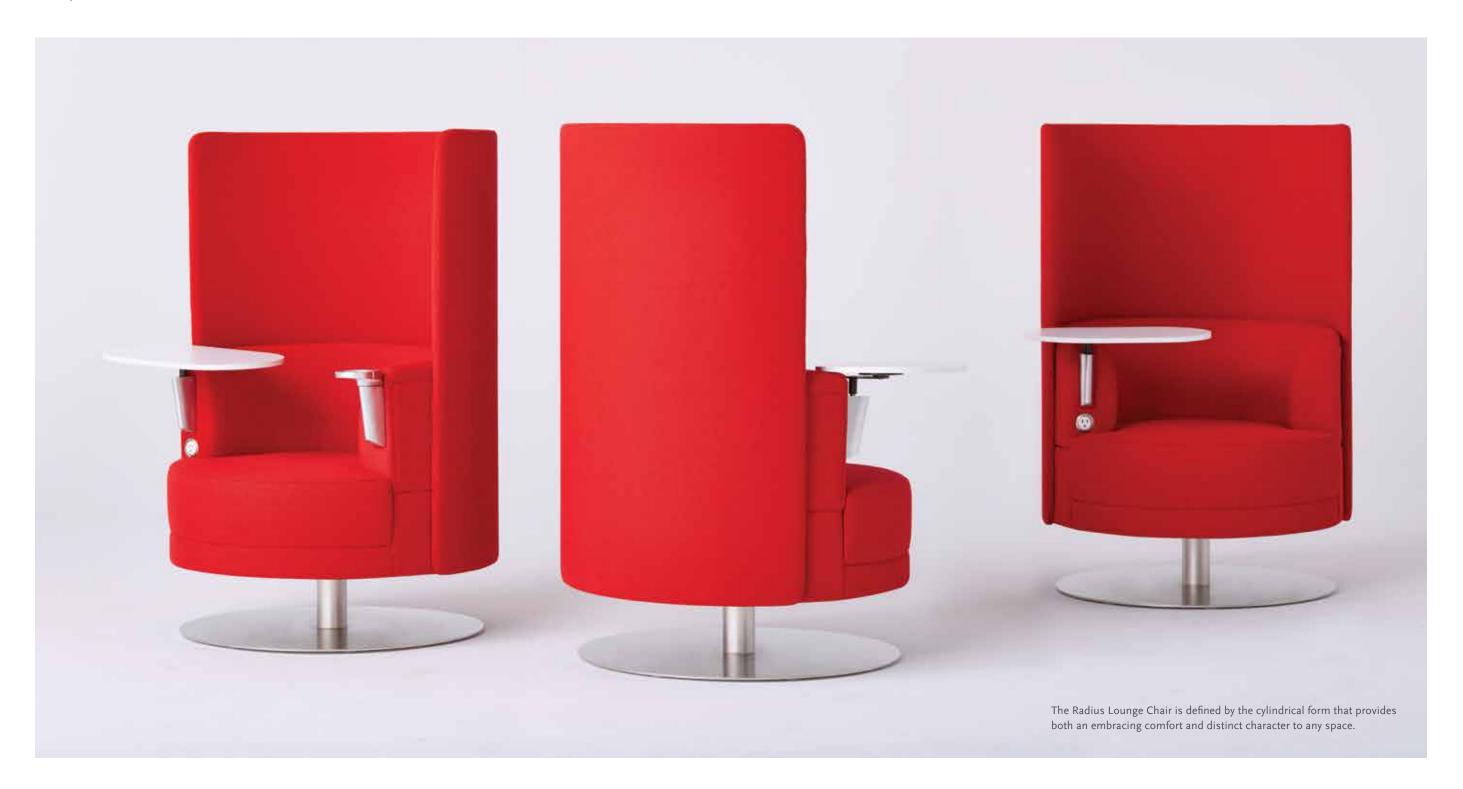

### **RADIUS**

Christopher Panichella

The RADIUS Lounge Chair is defined by the cylindrical form that provides both an embracing comfort and distinct character to any space. A soft upholstered seat sits atop a pedestal base and offers the flexibility of integrated tables and power, while an optional high back provides a retreat for working and quiet relaxation. Radius is quite striking as a stand alone piece from every angle, or teamed together in playful grouped arrangements.

The generous tub shape provides a deep and comfortable seat. The simplicity in design allows it to work equally well in either a conservative or contemporary settings alike. The distinctive design and upholstery technique allows for a multitude of unique combinations by way of textiles, veneers and color. The option to change the interior and exterior fabric or finish the exterior in veneer adds an element of excitement. The high back versions offer privacy and focused space where the low back chairs facilitate open dialog and friendly collaboration.

Ideal for educational settings and lounges alike, these chairs offer an optional tablet arm and optional power plates that house 120V and USB power outlets to provide support for any of today's mobile devices.

**Cushion:** Seat and back cushions have a foam core with Dacron wrap. Back cushions are attached to the frame. Seat cushions are fixed.

Base: Brushed nickel

**Tablet:** Fingerprint resistance solid plastic laminate top with brushed aluminum support

**Cupholder:** Leather or vinyl inset with brushed aluminum support **Power:** Round power & USB are standard, brushed nickel frame with white receptacle

| W   | d   | h   | seat h |
|-----|-----|-----|--------|
| 33" | 33" | 27" | 17"    |

Radius Low Back

| 33" | 33" | 48" | 17" |
|-----|-----|-----|-----|

Radius High Back

| Accessories        | • |
|--------------------|---|
| Tablet             |   |
| 10773              |   |
| Cupholder<br>10774 |   |