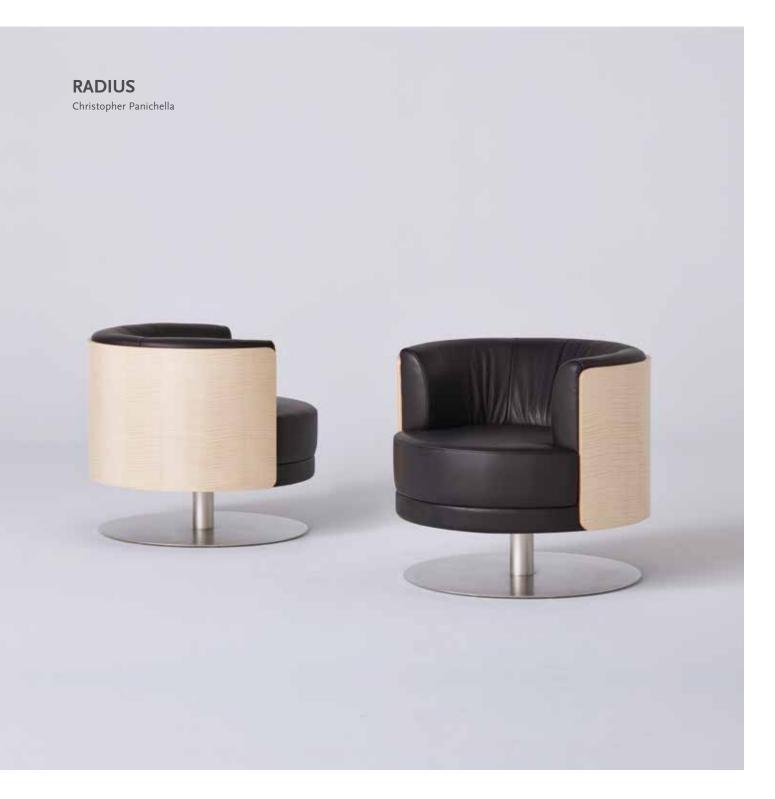

### **RADIUS**

Christopher Panichella

The RADIUS Lounge Chair is defined by the cylindrical form that provides both an embracing comfort and distinct character to any space. A soft upholstered seat sits atop a pedestal base and offers the flexibility of integrated tables and power, while an optional high back provides a retreat for working and quiet relaxation. Radius is quite striking as a stand alone piece from every angle, or teamed together in playful grouped arrangements.

The generous tub shape provides a deep and comfortable seat. The simplicity in design allows it to work equally well in either a conservative or contemporary settings alike. The distinctive design and upholstery technique allows for a multitude of unique combinations by way of textiles, veneers and color. The option to change the interior and exterior fabric or finish the exterior in veneer adds an element of excitement. The high back versions offer privacy and focused space where the low back chairs facilitate open dialog and friendly collaboration.

Ideal for educational settings and lounges alike, these chairs offer an optional tablet arm and optional power plates that house 120V and USB power outlets to provide support for any of today's mobile devices.