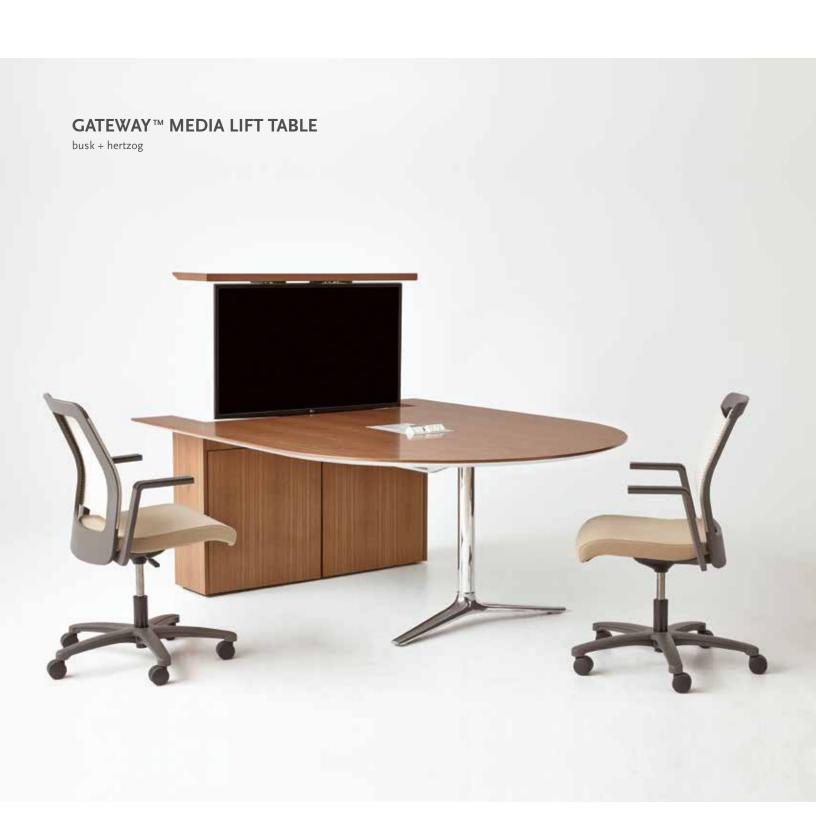

# GATEWAY™ MEDIA LIFT TABLE

busk + hertzog

The Gateway™ collection continues to grow with the addition of the GATEWAY™ MEDIA LIFT TABLE. Gateway™ Media Lift effortlessly transforms meeting tables to create innovative multimedia solutions for communication, presentations and interactive work spaces. At the touch of the remote control, the unit raises the monitor screen up from the base cabinet. The ultimate in professional appearance, Gateway™ Media Lift combines sophistication and function to create additional space, protect your TV from damage or to hide it away from sight.

#### Features:

- Media Lift Tables feature an integrated vista, rectangle with rounded corner and D End top with a single Gateway™ base.
- Table lengths are available: 60", 72", 84" and 96" with table width 54" and 60" and height 29".
- The depth of the Media cabinet is just 12" so it provides enough seating space for two persons at the table length.
- Media Lift Tables can house a maximum TV size of 43".
- Tables can be specified with a variety of power / data/ video/ audio solutions for singular and group requirement like our Gateway™ Media Wall Tables.