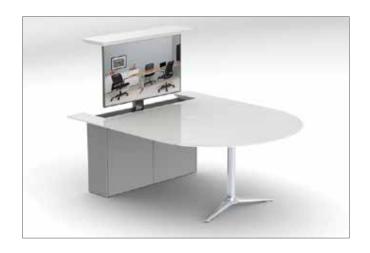

# GATEWAY™ MEDIA LIFT TABLE

busk + hertzog

The Gateway™ collection continues to grow with the addition of the GATEWAY™ MEDIA LIFT TABLE. Gateway™ Media Lift effortlessly transforms meeting tables to create innovative multimedia solutions for communication, presentations and interactive work spaces. At the touch of the remote control, the unit raises the monitor screen up from the base cabinet. The ultimate in professional appearance, Gateway™ Media Lift combines sophistication and function to create additional space, protect your TV from damage or to hide it away from sight.

#### Features:

- Media Lift Tables feature an integrated vista, rectangle with rounded corner and D End top with a single Gateway™ base.
- Table lengths are available: 60", 72", 84" and 96" with table width 54" and 60" and height 29".
- The depth of the Media cabinet is just 12" so it provides enough seating space for two persons at the table length.
- Media Lift Tables can house a maximum TV size of 43".
- Tables can be specified with a variety of power / data/ video/ audio solutions for singular and group requirement like our Gateway™ Media Wall Tables.