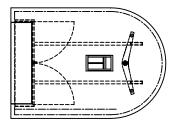

# GATEWAY™ MEDIA LIFT TABLE

busk + hertzog

The Gateway™ collection continues to grow with the addition of the GATEWAY™ MEDIA LIFT TABLE. Gateway™ Media Lift effortlessly transforms meeting tables to create innovative multimedia solutions for communication, presentations and interactive work spaces. At the touch of the remote control, the unit raises the monitor screen up from the base cabinet. The ultimate in professional appearance, Gateway™ Media Lift combines sophistication and function to create additional space, protect your TV from damage or to hide it away from sight.

#### Features:

- Media Lift Tables feature an integrated vista, rectangle with rounded corner and D End top with a single Gateway™ base.
- Table lengths are available: 60", 72", 84" and 96" with table width 54" and 60" and height 29".
- The depth of the Media cabinet is just 12" so it provides enough seating space for two persons at the table length.
- Media Lift Tables can house a maximum TV size of 43".
- Tables can be specified with a variety of power / data/ video/ audio solutions for singular and group requirement like our Gateway™ Media Wall Tables.

## **TABLE SIZES:**

width: 54", 60" | length: 60", 72", 84", 96"

Vista Shape

D End Shape

Rectangle Shape