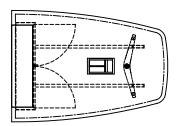

#### Features:

- Media Lift Tables feature an integrated vista, rectangle with rounded corner and D End top with a single Gateway™ base.
- Table lengths are available: 60", 72", 84" and 96" with table width 54" and 60" and height 29".
- The depth of the Media cabinet is just 12" so it provides enough seating space for two persons at the table length.
- Media Lift Tables can house a maximum TV size of 43".
- Tables can be specified with a variety of power / data/ video/ audio solutions for singular and group requirement like our Gateway™ Media Wall Tables.

## **TABLE SIZES:**

width: 54", 60" | length: 60", 72", 84", 96"

Vista Shape

D End Shape

Rectangle Shape