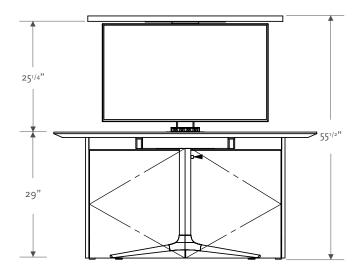

#### Features:

- Media Lift Tables feature an integrated vista, rectangle with rounded corner and D End top with a single Gateway™ base.
- Table lengths are available: 60", 72", 84" and 96" with table width 54" and 60" and height 29".
- The depth of the Media cabinet is just 12" so it provides enough seating space for two persons at the table length.
- Media Lift Tables can house a maximum TV size of 43".
- Tables can be specified with a variety of power / data/ video/ audio solutions for singular and group requirement like our Gateway™ Media Wall Tables.