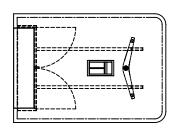

# GATEWAY™ MEDIA LIFT TABLE

busk + hertzog

The Gateway™ collection continues to grow with the addition of the GATEWAY™ MEDIA LIFT TABLE. Gateway™ Media Lift effortlessly transforms meeting tables to create innovative multimedia solutions for communication, presentations and interactive work spaces. At the touch of the remote control, the unit raises the monitor screen up from the base cabinet. The ultimate in professional appearance, Gateway™ Media Lift combines sophistication and function to create additional space, protect your TV from damage or to hide it away from sight.

#### Features:

- Media Lift Tables feature an integrated vista, rectangle with rounded corner and D End top with a single Gateway™ base.
- Table lengths are available: 60", 72", 84" and 96" with table width 54" and 60" and height 29".
- The depth of the Media cabinet is just 12" so it provides enough seating space for two persons at the table length.
- Media Lift Tables can house a maximum TV size of 43".
- Tables can be specified with a variety of power / data/ video/ audio solutions for singular and group requirement like our Gateway™ Media Wall Tables.

## **TABLE SIZES:**

width: 54", 60" | length: 60", 72", 84", 96"

Vista Shape

D End Shape

Rectangle Shape