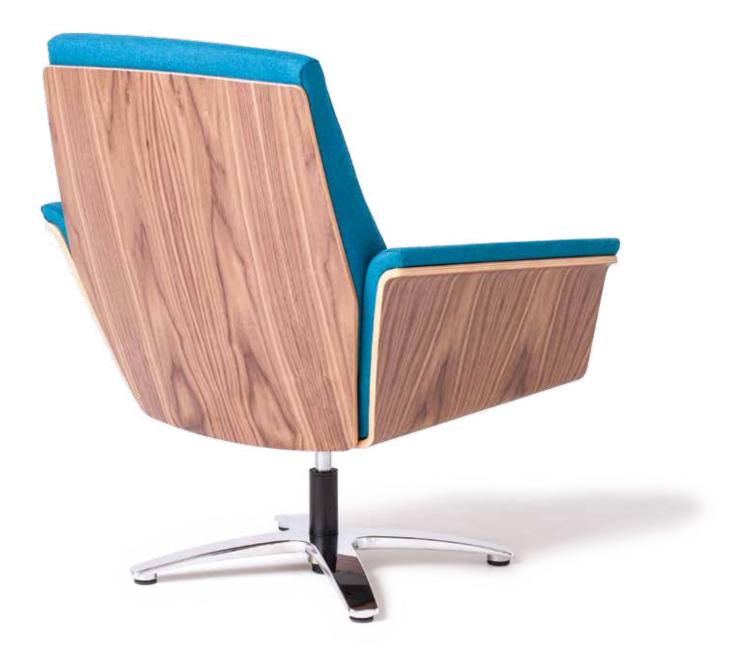

## **Q LOUNGE CHAIR**

Qdesign

Q Lounge chair is defined by its striking wood veneer back that accentuates it's crisp profile and stately presence. This well proportioned Q Chair is beautiful from all angles, able to stand alone in any space, from any point of view.

The shape is straightforward in its own right; the structural wood shell, contrasts with a softly upholstered interior. Juxtaposing form and materials, the exterior of the Q Lounge chair speaks to a refined, understated formality, an eloquent contrast to the supple and inviting nature of the interiors.

Q Lounge chair is the ultimate statement piece. The striking back and gently curving armrests ensure outstanding sitting comfort, while its distinctive profile makes it a stand-alone statement piece to enhance any executive lounge, reception or meeting area.

Supported by a polished aluminum 4-star base, Q Lounge is available in maple or walnut veneers.

**Q Lounge** 10051