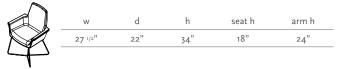

## **Q LOUNGE CHAIR**

Qdesign

Q Lounge chair is defined by its striking wood veneer back that accentuates it's crisp profile and stately presence. This well proportioned Q Chair is beautiful from all angles, able to stand alone in any space, from any point of view.

The shape is straightforward in its own right; the structural wood shell, contrasts with a softly upholstered interior. Juxtaposing form and materials, the exterior of the Q Lounge chair speaks to a refined, understated formality, an eloquent contrast to the supple and inviting nature of the interiors.

Q Lounge chair is the ultimate statement piece. The striking back and gently curving armrests ensure outstanding sitting comfort, while its distinctive profile makes it a stand-alone statement piece to enhance any executive lounge, reception or meeting area.

Supported by a polished aluminum 4-star base, Q Lounge is available in maple or walnut veneers.

**Q Lounge** 10051