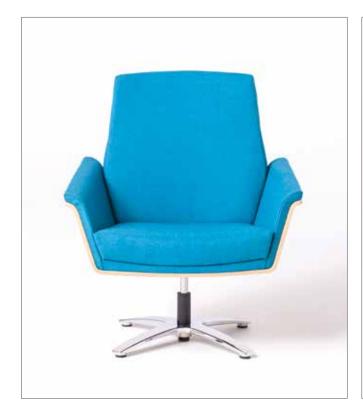

## **Q LOUNGE CHAIR**

Qdesign

Q Lounge chair is defined by its striking wood veneer back that accentuates it's crisp profile and stately presence. This well proportioned Q Chair is beautiful from all angles, able to stand alone in any space, from any point of view.

The shape is straightforward in its own right; the structural wood shell, contrasts with a softly upholstered interior. Juxtaposing form and materials, the exterior of the Q Lounge chair speaks to a refined, understated formality, an eloquent contrast to the supple and inviting nature of the interiors.

Q Lounge chair is the ultimate statement piece. The striking back and gently curving armrests ensure outstanding sitting comfort, while its distinctive profile makes it a stand-alone statement piece to enhance any executive lounge, reception or meeting area.