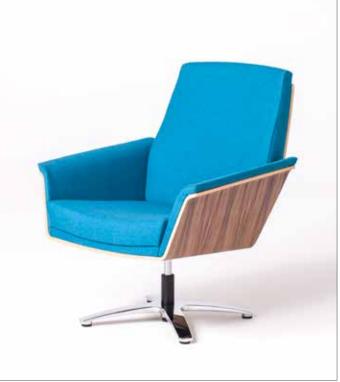

## **Q LOUNGE CHAIR**

Qdesign

Q Lounge chair is defined by its striking wood veneer back that accentuates it's crisp profile and stately presence. This well proportioned Q Chair is beautiful from all angles, able to stand alone in any space, from any point of view.

The shape is straightforward in its own right; the structural wood shell, contrasts with a softly upholstered interior. Juxtaposing form and materials, the exterior of the Q Lounge chair speaks to a refined, understated formality, an eloquent contrast to the supple and inviting nature of the interiors.

Q Lounge chair is the ultimate statement piece. The striking back and gently curving armrests ensure outstanding sitting comfort, while its distinctive profile makes it a stand-alone statement piece to enhance any executive lounge, reception or meeting area.

Supported by a polished aluminum 4-star base, Q Lounge is available in maple or walnut veneers.

**Q Lounge** 10051