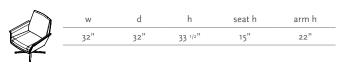

Supported by a polished aluminum 4-star base, Q Lounge is available in maple or walnut veneers.

**Q Lounge** 10051