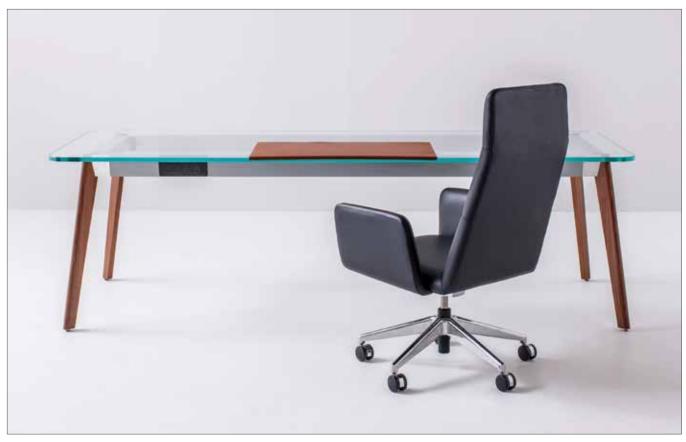

## **VUELO**

Johnson Chou

Cern Table: figforty

VUELO features smooth contours and appealingly soft upholstery over the entire surface affording Vuelo its comfortable and inviting appeal. With an eye for detail, each line and every curve has been designed to balance maximum comfort and functionality. The backrest and the armrests are separate but almost appear as one while offering additional lumbar support and a generous seat. Available in both high and low back, Vuelo imparts a sense of refinement and luxury. The low profile polished aluminum 5-star base is available with casters or glides, making this chair perfect for executive offices as well as formal conference and small meeting spaces.

Vuelo Low Back