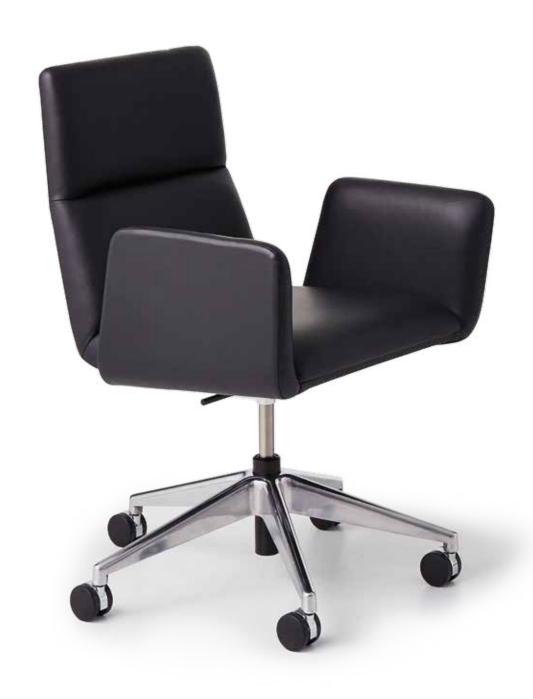

## **VUELO**

Johnson Chou

Cern Table: figforty

VUELO features smooth contours and appealingly soft upholstery over the entire surface affording Vuelo its comfortable and inviting appeal. With an eye for detail, each line and every curve has been designed to balance maximum comfort and functionality. The backrest and the armrests are separate but almost appear as one while offering additional lumbar support and a generous seat. Available in both high and low back, Vuelo imparts a sense of refinement and luxury. The low profile polished aluminum 5-star base is available with casters or glides, making this chair perfect for executive offices as well as formal conference and small meeting spaces.

| W   | d   | h      | seat h | arm h  |
|-----|-----|--------|--------|--------|
| 26" | 25" | 42-45" | 17-20" | 23-26" |

Vuelo High Back

| - | 26" | 23-1/2" | 33-36" | 17-20" | 23-26" |   |
|---|-----|---------|--------|--------|--------|---|
|   |     |         |        |        |        | - |