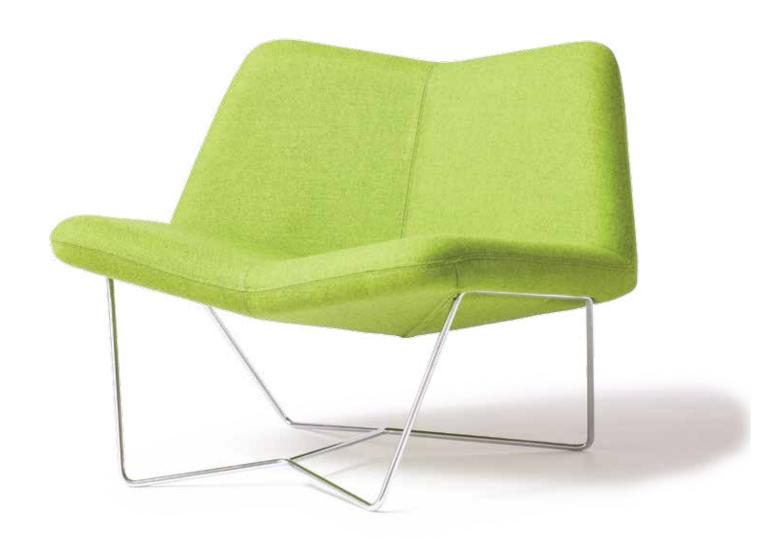

## nienkämper

**LEAF**busk + hertzog

LEAF is a light, low lounge chair that resembles the shape of its namesake and is revealed in the shape of its soft seat. Its distinct horizontal profile and wide seat are generous and welcoming without appearing heavy or bulky. Leaf achieves a perfect balance between comfort and aesthetics. Adaptable for numerous applications, alone or grouped together in a playful composition, Leaf is ideal for public spaces, lounges and libraries alike.

Base finishes: chrome, silver, black

Leaf Chair

| W   | d   | h   | seat h |
|-----|-----|-----|--------|
| 35" | 27" | 29" | 17"    |