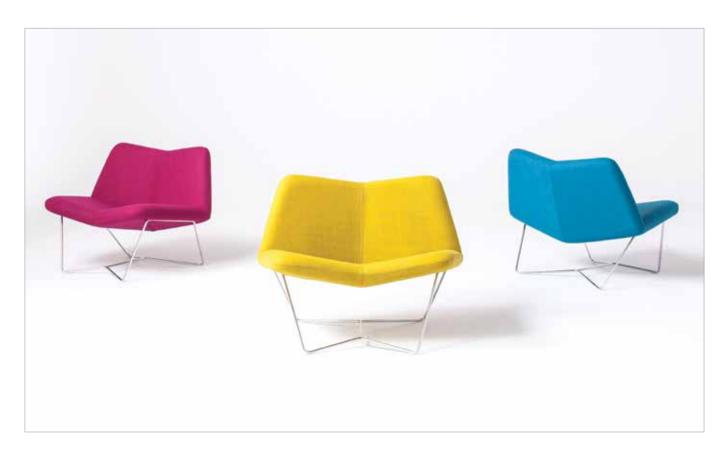

## nienkämper

**LEAF**busk + hertzog

LEAF is a light, low lounge chair that resembles the shape of its namesake and is revealed in the shape of its soft seat. Its distinct horizontal profile and wide seat are generous and welcoming without appearing heavy or bulky. Leaf achieves a perfect balance between comfort and aesthetics. Adaptable for numerous applications, alone or grouped together in a playful composition, Leaf is ideal for public spaces, lounges and libraries alike.