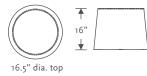

Linking device detail

| Stools | 26011 | 19.5" dia | Χ | 16"h |
|--------|-------|-----------|---|------|
|        | 26012 | 16.5" dia | Χ | 16"h |
| Tables | 26021 | 10 5" dia | Y | 16"h |

Tables are available with or without power units.