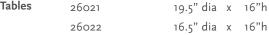

Linking device detail

| Stools | 26011 | 19.5" dia | Χ | 16"h |
|--------|-------|-----------|---|------|
|        | 26012 | 16.5" dia | Χ | 16"h |
| Tables | 26021 | 10 5" dia | Y | 16"h |

Tables are available with or without power units.