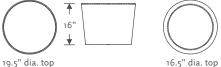

Linking device detail

| Stools | 26011 | 19.5" dia | Χ | 16"h |
|--------|-------|-----------|---|------|
|        | 26012 | 16.5" dia | Χ | 16"h |
| Tables | 26021 | 10 5" dia | Y | 16"h |

Tables are available with or without power units.