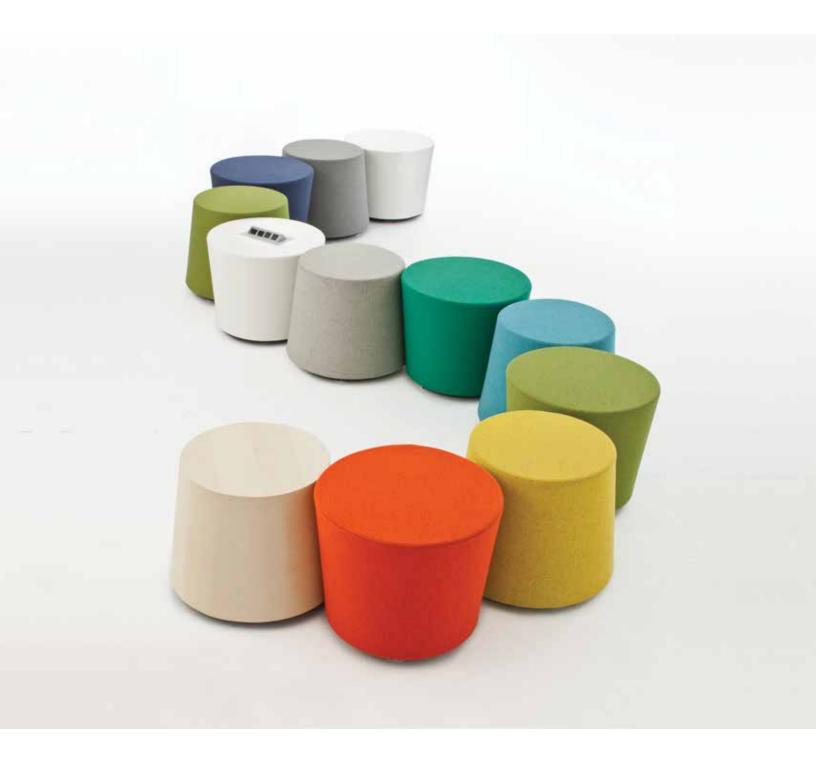

Soft upholstered elements are available in 2 configurations and offer a perfect opportunity to pause and reflect for a moment...

If your world is not about quiet reflecting, touch down for a moment and plug into the available connectively device.

Moment Tables are available in veneer or durable paint finish, with or with out pop up connectivity device.

Moment Stools are available as individual units or ganged.

An excellent solution for public spaces.

Stools are available as individual units or ganged.