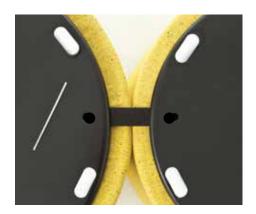

Linking device detail

| Stools | 26011 | 19.5" dia | Χ | 16"h |
|--------|-------|-----------|---|------|
|        | 26012 | 16.5" dia | Χ | 16"h |
| Tables | 26021 | 10 5" dia | Y | 16"h |

Tables are available with or without power units.