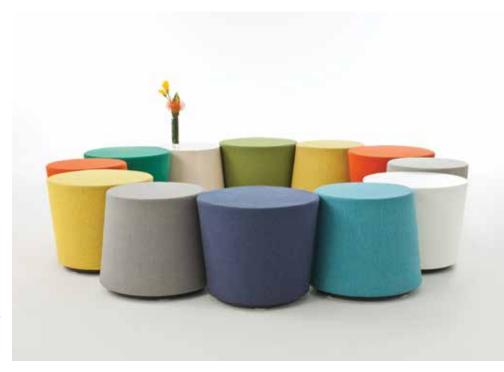

Moment Tables are available in veneer or durable paint finish, with or with out pop up connectivity device.

Moment Stools are available as individual units or ganged.

An excellent solution for public spaces.

Stools are available as individual units or ganged.