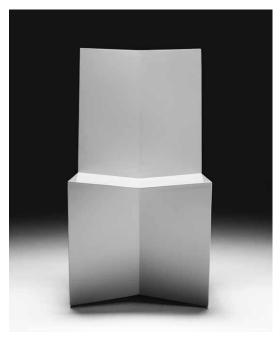

## PLEAT Dining Chair

Design: four o nine

The PLEAT Dining Chair is a dramatically cantilevered chair supported by a structural fold. Inspired by pleating techniques in fashion design, the PLEAT performs like a piece of fabric folded along its spine to provide shape, comfort, and structure.

PLEAT Dining Chair is rotation-molded 100% Polyethylene and is 100% recyclable. Available in white, black, grey and red.

PLEAT Dining Chair is also available in brushed aluminum and powder coated silver, white and black. Optional soy based foam padded seat and back cushions.