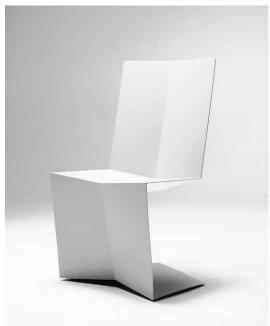

## PLEAT Dining Chair

Design: four o nine

The PLEAT Dining Chair is a dramatically cantilevered chair supported by a structural fold. Inspired by pleating techniques in fashion design, the PLEAT performs like a piece of fabric folded along its spine to provide shape, comfort, and structure.

PLEAT Dining Chair is rotation-molded 100% Polyethylene and is 100% recyclable. Available in white, black, grey and red.

PLEAT Dining Chair is also available in brushed aluminum and powder coated silver, white and black. Optional soy based foam padded seat and back cushions.