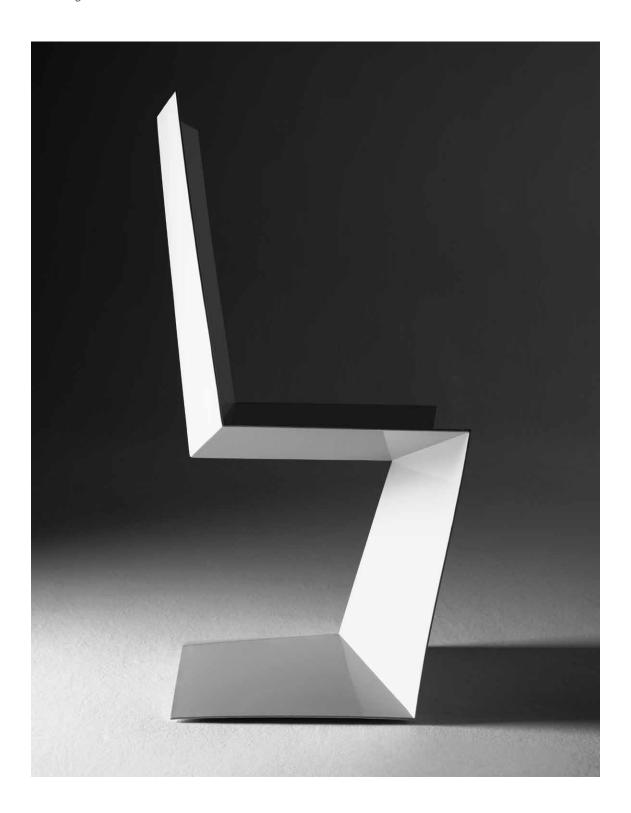

## PLEAT Dining Chair

Design: four o nine

The PLEAT Dining Chair is a dramatically cantilevered chair supported by a structural fold. Inspired by pleating techniques in fashion design, the PLEAT performs like a piece of fabric folded along its spine to provide shape, comfort, and structure.

PLEAT Dining Chair is rotation-molded 100% Polyethylene and is 100% recyclable. Available in white, black, grey and red.

PLEAT Dining Chair is also available in brushed aluminum and powder coated silver, white and black. Optional soy based foam padded seat and back cushions.