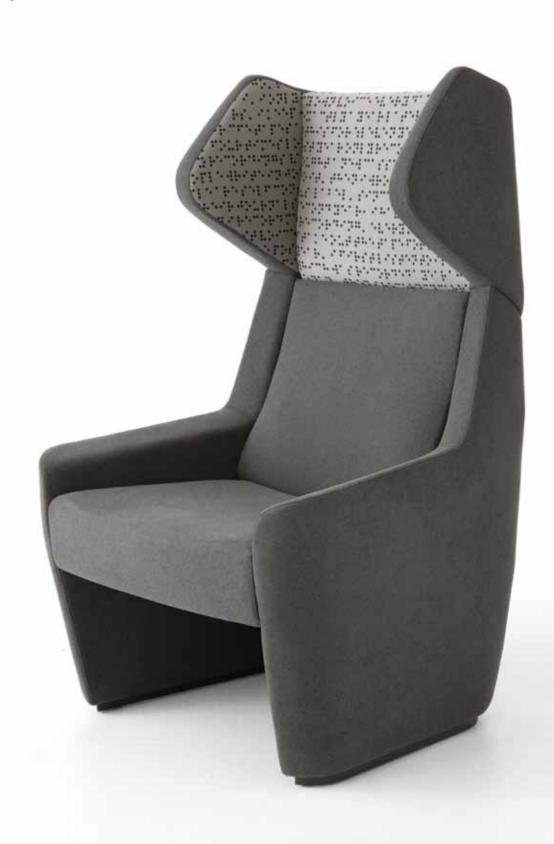

### Sedan

Design: Aaron Duke and Evan Bare

Sedan creates a strong presence in any space. With its elegant clean line styling for a distinctively modern look it is especially suitable collaborative spaces, lobbies, and lounges. Sedan is incredibly comfortable thanks to its higher back height and multidensity layer foam. It has a generous deep cushioned seat and backrest that boasts additional lumbar support. A classic modern wingback with tailored detailing, impressive first class comfort and the ultimate in privacy. Sedan is by definition the very definition of modern simplicity.