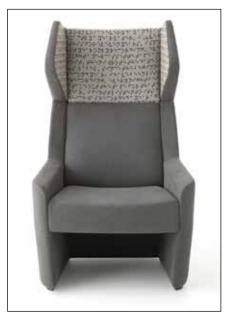

### Sedan

Design: Aaron Duke and Evan Bare

Sedan creates a strong presence in any space. With its elegant clean line styling for a distinctively modern look it is especially suitable collaborative spaces, lobbies, and lounges. Sedan is incredibly comfortable thanks to its higher back height and multidensity layer foam. It has a generous deep cushioned seat and backrest that boasts additional lumbar support. A classic modern wingback with tailored detailing, impressive first class comfort and the ultimate in privacy. Sedan is by definition the very definition of modern simplicity.