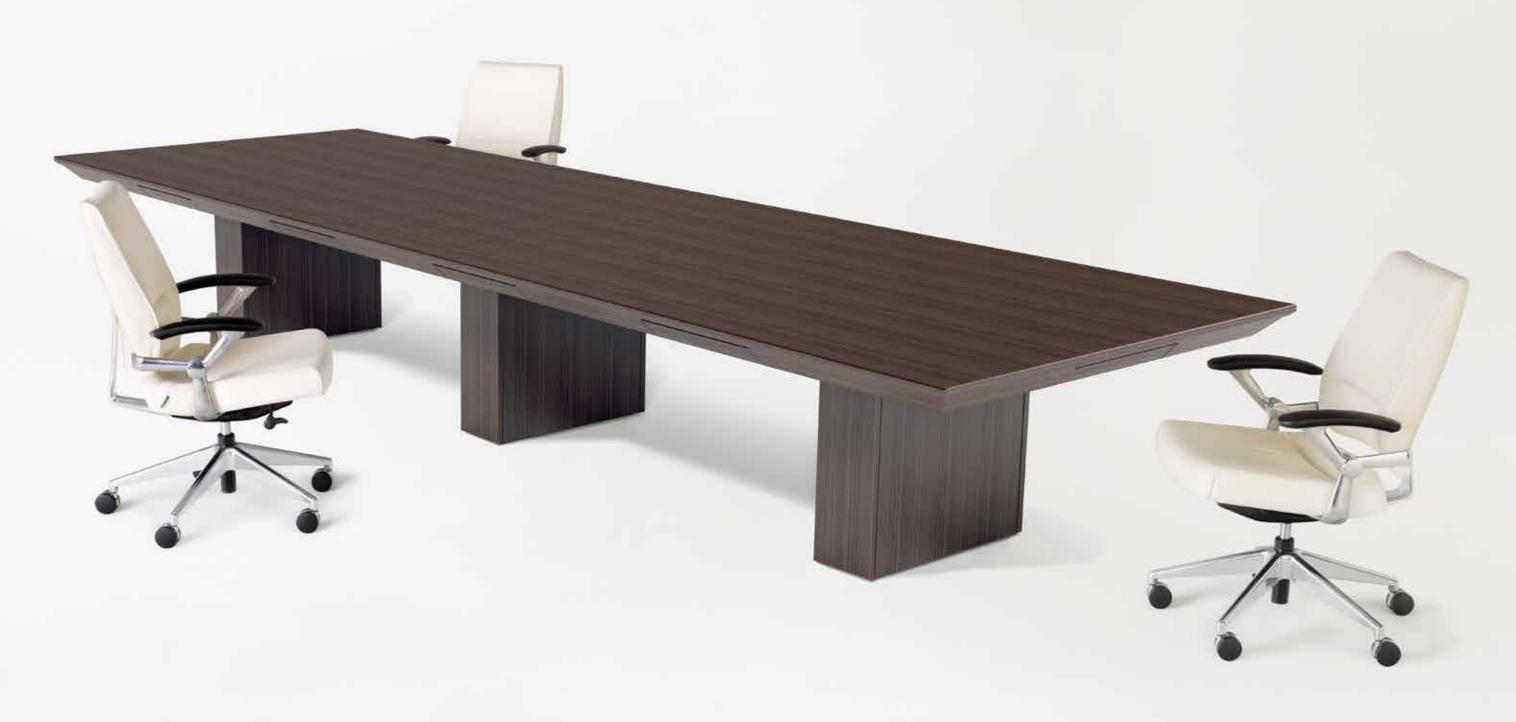

### nienkämper

**Vox® Conference Table with Power Drawer** keeps your table top clear and your technology tidy and discreet.

Power and connectivity have migrated from the top and into this sleek and concealed drawer. Introducing the Vox® Power Drawer, the latest addition to Vox® Connectivity.

The drawer is cleverly concealed within the table edge. Once opened the drawer reveals a fully configurable, simple connectivity device and large area for containing excess cable.

Power Drawer tops are available with all Vox® base styles and on Rectangular, Square, and the straight sides of Racetrack and Boat shapes.

# Vox® Conference Tables: Power Drawer Design: Nienkämper

The Vox® Collection™: Vox® is a versatile collection of furniture and accessories, designed to work with the electronic equipment that has transformed the corporate world into a globally connected realm. The power drawer keeps your table top clear and your technology tidy and discreet.