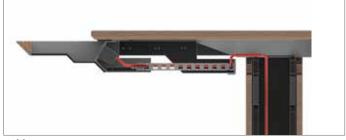

### nienkämper

**Vox® Conference Table with Power Drawer** keeps your table top clear and your technology tidy and discreet.

Power and connectivity have migrated from the top and into this sleek and concealed drawer. Introducing the Vox® Power Drawer, the latest addition to Vox® Connectivity.

The drawer is cleverly concealed within the table edge. Once opened the drawer reveals a fully configurable, simple connectivity device and large area for containing excess cable.

Power Drawer tops are available with all Vox® base styles and on Rectangular, Square, and the straight sides of Racetrack and Boat shapes.