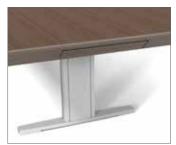

Power Drawer with Access™ base

Edge Profile

Cable Management

Vox® Access™ base

Vox® T-leg™ base

Vox® Duo™ base

Vox® Taper™ base

Vox® Conference Tables with Power Drawer are available in minimum table depths of 48" and up.