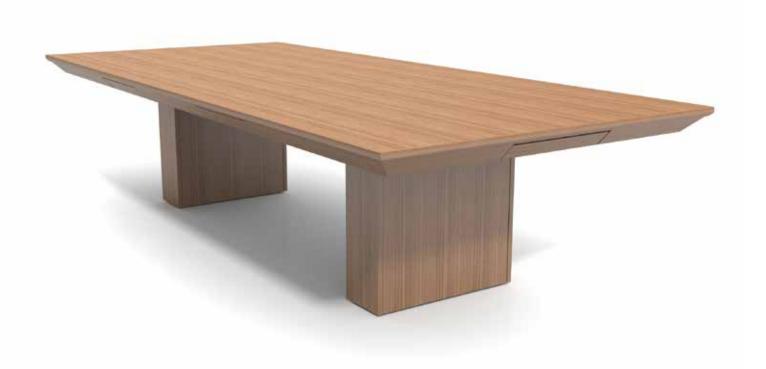

### nienkämper

**Vox® Conference Table with Power Drawer** keeps your table top clear and your technology tidy and discreet.

Power and connectivity have migrated from the top and into this sleek and concealed drawer. Introducing the Vox® Power Drawer, the latest addition to Vox® Connectivity.

The drawer is cleverly concealed within the table edge. Once opened the drawer reveals a fully configurable, simple connectivity device and large area for containing excess cable.

Power Drawer tops are available with all Vox® base styles and on Rectangular, Square, and the straight sides of Racetrack and Boat shapes.

Power Drawer with Access™ base

Edge Profile

Cable Management

Vox® Access™ base

Vox® T-leg™ base

Vox® Duo™ base

Vox® Taper™ base

Vox® Conference Tables with Power Drawer are available in minimum table depths of 48" and up.