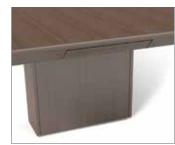

Power Drawer with Access™ base

Edge Profile

Cable Management

Vox® Access™ base

Vox® T-leg™ base

Vox® Duo™ base

Vox® Taper™ base

Vox® Conference Tables with Power Drawer are available in minimum table depths of 48" and up.