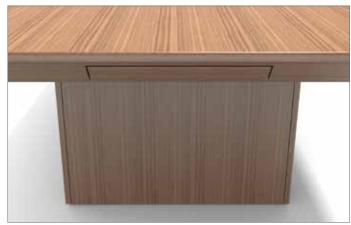

### nienkämper

**Vox® Conference Table with Power Drawer** keeps your table top clear and your technology tidy and discreet.

Power and connectivity have migrated from the top and into this sleek and concealed drawer. Introducing the Vox® Power Drawer, the latest addition to Vox® Connectivity.

The drawer is cleverly concealed within the table edge. Once opened the drawer reveals a fully configurable, simple connectivity device and large area for containing excess cable.

Power Drawer tops are available with all Vox® base styles and on Rectangular, Square, and the straight sides of Racetrack and Boat shapes.