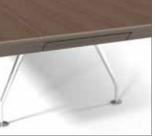

The drawer is cleverly concealed within the table edge. Once opened the drawer reveals a fully configurable, simple connectivity device and large area for containing excess cable.

Power Drawer tops are available with all Vox® base styles and on Rectangular, Square, and the straight sides of Racetrack and Boat shapes.

Power Drawer with Access™ base

Edge Profile

Cable Management

Vox® Access™ base

Vox® T-leg™ base

Vox® Duo™ base

Vox® Taper™ base

Vox® Conference Tables with Power Drawer are available in minimum table depths of 48" and up.