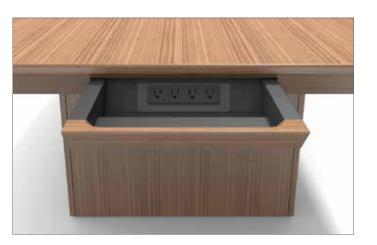

### nienkämper

**Vox® Conference Table with Power Drawer** keeps your table top clear and your technology tidy and discreet.

Power and connectivity have migrated from the top and into this sleek and concealed drawer. Introducing the Vox® Power Drawer, the latest addition to Vox® Connectivity.

The drawer is cleverly concealed within the table edge. Once opened the drawer reveals a fully configurable, simple connectivity device and large area for containing excess cable.

Power Drawer tops are available with all Vox® base styles and on Rectangular, Square, and the straight sides of Racetrack and Boat shapes.