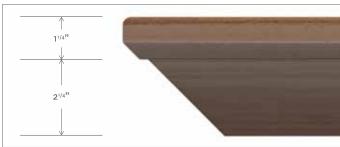

Power Drawer with Access™ base

Edge Profile

Cable Management

Vox® Access™ base

Vox® T-leg™ base

Vox® Duo™ base

Vox® Taper™ base

Vox® Conference Tables with Power Drawer are available in minimum table depths of 48" and up.