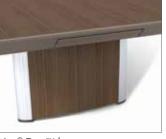

Power Drawer with Access™ base

Edge Profile

Cable Management

Vox® Access™ base

Vox® T-leg™ base

Vox® Duo™ base

Vox® Taper™ base

Vox® Conference Tables with Power Drawer are available in minimum table depths of 48" and up.