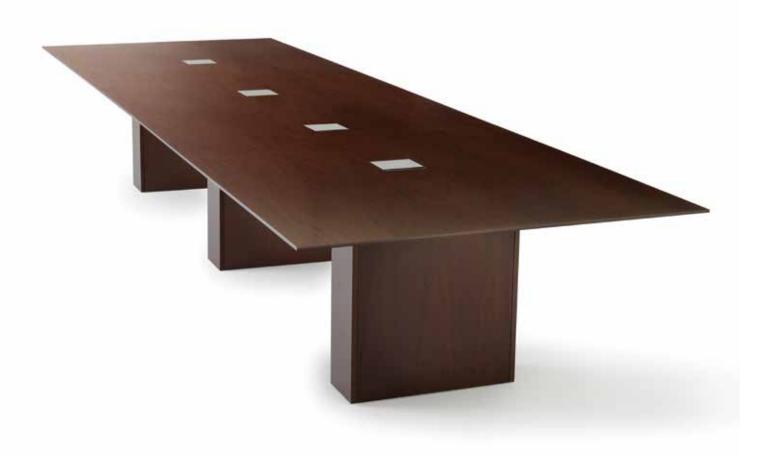

### nienkämper

The Access™ Base provides maximum capacity for storing cabling and equipment inside the leg, while concealing core drills and floor mounted receptacles. It is possible to position a floor monument directly under a rectangular or square Access™ Base.

Bases consist of a wood interior frame that supports two wood decorative removable panels at the side and two fixed decorative panels at the ends. Removable panels simply lift up to disengage from the frame allowing full access to the ample wire cavity. No tools are required for removing or re-installing. Aluminum trim is available on the fixed end panels and offers a crisp visual detail to the base design.

Access™ Bases are available in veneer or plastic laminate with choice of 5 anodized aluminum colors if trim is desired.

Access<sup>™</sup> base with anodized aluminum trim

Access™ Base Vox® Conference Tables are available in standard sizes, from 72" x 36" up to 240" x 84". Square and Round tables from 42" to 96".