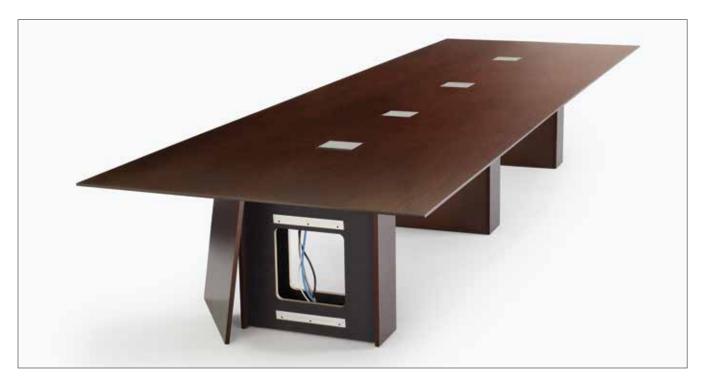

### nienkämper

The Access™ Base provides maximum capacity for storing cabling and equipment inside the leg, while concealing core drills and floor mounted receptacles. It is possible to position a floor monument directly under a rectangular or square Access™ Base.

Bases consist of a wood interior frame that supports two wood decorative removable panels at the side and two fixed decorative panels at the ends. Removable panels simply lift up to disengage from the frame allowing full access to the ample wire cavity. No tools are required for removing or re-installing. Aluminum trim is available on the fixed end panels and offers a crisp visual detail to the base design.