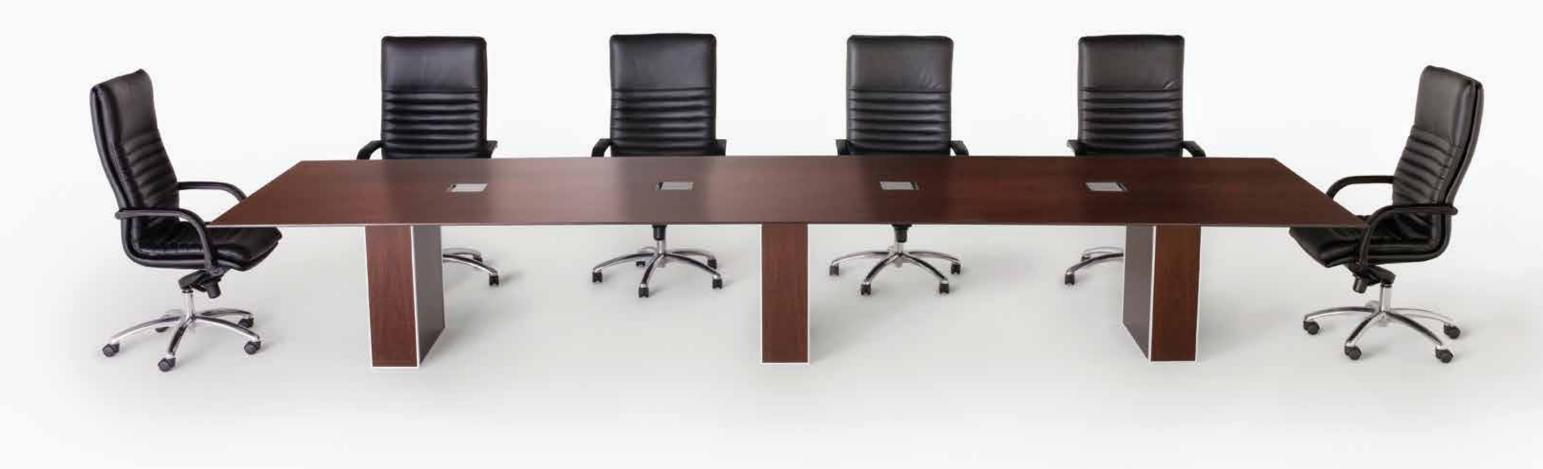

### nienkämper

The Access™ Base provides maximum capacity for storing cabling and equipment inside the leg, while concealing core drills and floor mounted receptacles. It is possible to position a floor monument directly under a rectangular or square Access™ Base.

Bases consist of a wood interior frame that supports two wood decorative removable panels at the side and two fixed decorative panels at the ends. Removable panels simply lift up to disengage from the frame allowing full access to the ample wire cavity. No tools are required for removing or re-installing. Aluminum trim is available on the fixed end panels and offers a crisp visual detail to the base design.

Access™ Bases are available in veneer or plastic laminate with choice of 5 anodized aluminum colors if trim is desired.

Access<sup>™</sup> base with anodized aluminum trim

Access™ Base Vox® Conference Tables are available in standard sizes, from 72" x 36" up to 240" x 84". Square and Round tables from 42" to 96".