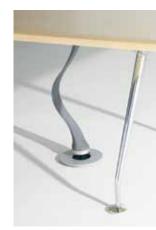

#### Vox<sup>®</sup> Conference Tables: Taper<sup>™</sup> Base Design: Mark Müller

Wire Management: The Vox<sup>®</sup> Expandable Cable Conduit is made of a woven, flexible PVC wire with unique properties that allow it to expand and contract. Depending on the amount of cable in the conduit, its diameter can be as small as 2" or as large as 4". This conduit can be cut to the desired length, if required.

Expandable Cable Conduit

The Vox<sup>®</sup> Linked Cable Conduit is a series of 2"-long plastic elements, each divided into four cavities. Individual elements can be removed to get the desired length. This conduit has capacity for eighteen, 16-gauge power cables.