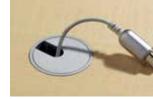

Colors: clear, silver, black

Precision cut holes for microphones

Model #23416

Model # 23416

Taper™ Base Vox<sup>®</sup> Conference Tables are available in sizes, from 72" x 36" up to 240" x 84". Square and Round tables from 42" to 96".

# nienkämper

Linked Cable Conduit

Colors: silver, clear, black

Grommets and Microphone Jacks: All Vox® grommets and accessories are integrated directly into table tops. Precision cut holes are pre-drilled during the manufacturing process to ensure fit and finish. All grommets and microphone jacks are manufactured from aluminum. These components are site installed, and a clear anodized finish is standard.