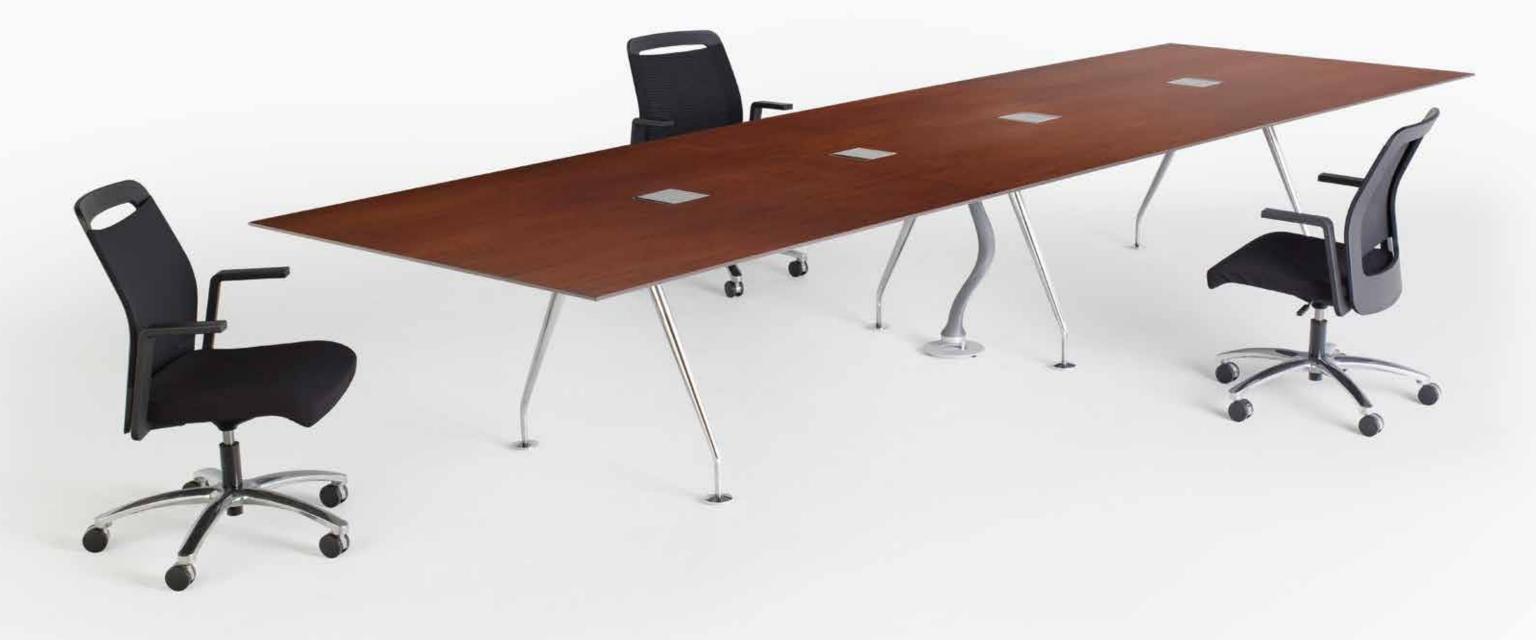

### Vox<sup>®</sup> Conference Tables: Taper<sup>™</sup> Base

Design: Mark Müller

Colors: clear, silver, black

Precision cut holes for microphones

Model #23416

Model # 23416

Taper™ Base Vox<sup>®</sup> Conference Tables are available in sizes, from 72" x 36" up to 240" x 84". Square and Round tables from 42" to 96".

## Vox<sup>®</sup> Conference Tables: Taper<sup>™</sup> Base

Design: Mark Müller

**The Vox® Collection™:** Vox® is a versatile collection of furniture and accessories, designed to work with the electronic equipment that has transformed the corporate world into a globally connected realm. The Vox® Conference Table with Taper<sup>™</sup> Base combines elegant, obstruction-free design with state-of-the-art connectivity.