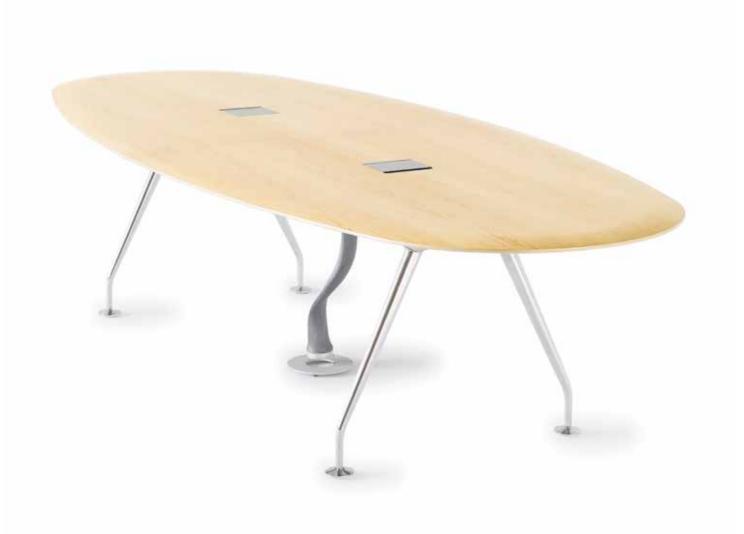

Colors: clear, silver, black

Precision cut holes for microphones

Model #23416

Model # 23416

Taper™ Base Vox<sup>®</sup> Conference Tables are available in sizes, from 72" x 36" up to 240" x 84". Square and Round tables from 42" to 96".

## Vox<sup>®</sup> Conference Tables: Taper<sup>™</sup> Base

Design: Mark Müller

**The Vox® Collection™:** Vox® is a versatile collection of furniture and accessories, designed to work with the electronic equipment that has transformed the corporate world into a globally connected realm. The Vox® Conference Table with Taper<sup>™</sup> Base combines elegant, obstruction-free design with state-of-the-art connectivity.