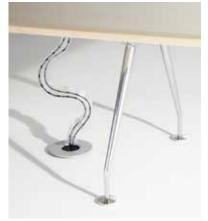

#### Vox<sup>®</sup> Conference Tables: Taper<sup>™</sup> Base Design: Mark Müller

Wire Management: The Vox<sup>®</sup> Expandable Cable Conduit is made of a woven, flexible PVC wire with unique properties that allow it to expand and contract. Depending on the amount of cable in the conduit, its diameter can be as small as 2" or as large as 4". This conduit can be cut to the desired length, if required.

Expandable Cable Conduit

The Vox<sup>®</sup> Linked Cable Conduit is a series of 2"-long plastic elements, each divided into four cavities. Individual elements can be removed to get the desired length. This conduit has capacity for eighteen, 16-gauge power cables.