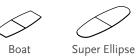

able Cable Conduit is made of a woven, flexible PVC wire with unique properties that allow it to expand and contract. Depending on the amount of cable in the conduit, its diameter can be as small as 2" or as large as 4". This conduit can be cut to the desired length, if required.



Expandable Cable Conduit

The Vox<sup>®</sup> Linked Cable Conduit is a series of 2"-long plastic elements, each divided into four cavities. Individual elements can be removed to get the desired length. This conduit has capacity for eighteen, 16-gauge power cables.



Colors: clear, silver, black



Precision cut holes for microphones



Model #23416



Model # 23416

Taper™ Base Vox<sup>®</sup> Conference Tables are available in sizes, from 72" x 36" up to 240" x 84". Square and Round tables from 42" to 96".







Racetrack

Square

# nienkämper





Linked Cable Conduit



Colors: silver, clear, black

Grommets and Microphone Jacks: All Vox® grommets and accessories are integrated directly into table tops. Precision cut holes are pre-drilled during the manufacturing process to ensure fit and finish. All grommets and microphone jacks are manufactured from aluminum. These components are site installed, and a clear anodized finish is standard.



Vista Closed

Vista Open



www.nienkamper.com | mail@nienkamper.com | 800 668 9318

© 2015 nienkämper

## Vox<sup>®</sup> Conference Tables: Taper<sup>™</sup> Base

Design: Mark Müller

**The Vox® Collection™:** Vox® is a versatile collection of furniture and accessories, designed to work with the electronic equipment that has transformed the corporate