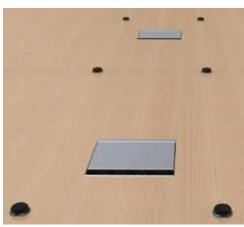

Colors: clear, silver, black

Precision cut holes for microphones

Model #23416

Model # 23416

Taper™ Base Vox<sup>®</sup> Conference Tables are available in sizes, from 72" x 36" up to 240" x 84". Square and Round tables from 42" to 96".

# nienkämper

Linked Cable Conduit

Colors: silver, clear, black

Grommets and Microphone Jacks: All Vox® grommets and accessories are integrated directly into table tops. Precision cut holes are pre-drilled during the manufacturing process to ensure fit and finish. All grommets and microphone jacks are manufactured from aluminum. These components are site installed, and a clear anodized finish is standard.