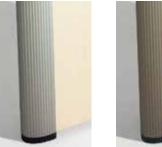

AL-03 Light Bronze F-06 Standard Cherry

**Duo™, Tri™ and Quad™ bases:** These table bases provide maximum storage capacity for cabling and are also ideal for concealing core drills or floor-mounted receptacles. A panel inside each base acts as a spool for excess wire. The curved outer panels of Duo™, Tri™ and Quad™ bases can be removed for easy access to cabling and floor monuments.