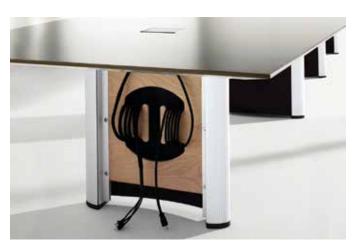

AL-03 Light Bronze F-06 Standard Cherry

**Duo™, Tri™ and Quad™ bases:** These table bases provide maximum storage capacity for cabling and are also ideal for concealing core drills or floor-mounted receptacles. A panel inside each base acts as a spool for excess wire. The curved outer panels of Duo™, Tri™ and Quad™ bases can be removed for easy access to cabling and floor monuments.

## Vox<sup>®</sup> Conference Tables: Duo<sup>™</sup> , Tri <sup>™</sup> and Quad<sup>™</sup> Bases Design: Mark Müller

**The Vox® Collection™:** Vox<sup>®</sup> is a versatile collection of furniture and accessories, designed to work with the electronic equipment that has transformed the corporate world into a globally connected realm. It accommodates all specialized connections required for the conference room.