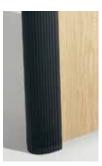

AL-03 Light Bronze F-06 Standard Cherry

**Duo™, Tri™ and Quad™ bases:** These table bases provide maximum storage capacity for cabling and are also ideal for concealing core drills or floor-mounted receptacles. A panel inside each base acts as a spool for excess wire. The curved outer panels of Duo™, Tri™ and Quad™ bases can be removed for easy access to cabling and floor monuments.