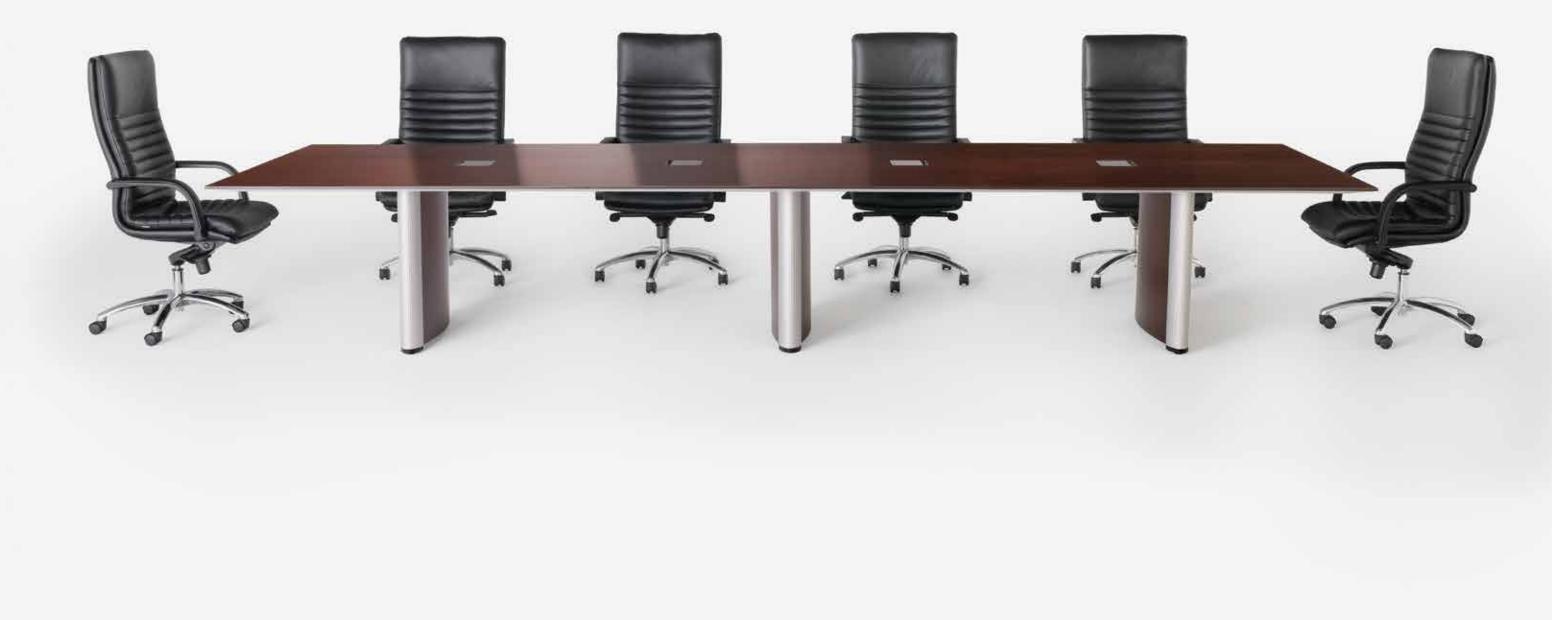

AL-03 Light Bronze F-06 Standard Cherry

**Duo™, Tri™ and Quad™ bases:** These table bases provide maximum storage capacity for cabling and are also ideal for concealing core drills or floor-mounted receptacles. A panel inside each base acts as a spool for excess wire. The curved outer panels of Duo™, Tri™ and Quad™ bases can be removed for easy access to cabling and floor monuments.

Sycamore

Facet Edge:

Blue laminate with solid maple edge

Cherry laminate with solid wood edge Anagre laminate with solid wood edge stained to match laminate

Duo™, Tri™, Quad™ Base Vox<sup>®</sup> Conference Tables are available in standard sizes, from 72" x 36" up to 240" x 84". Square and Round tables from 42" to 96".

## Vox<sup>®</sup> Conference Tables: Duo<sup>™</sup> , Tri <sup>™</sup> and Quad<sup>™</sup> Bases Design: Mark Müller

**The Vox® Collection™:** Vox<sup>®</sup> is a versatile collection of furniture and accessories, designed to work with the electronic equipment that has transformed the corporate world into a globally connected realm. It accommodates all specialized connections required for the conference room.