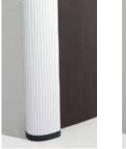

AL-03 Light Bronze F-06 Standard Cherry

**Duo™, Tri™ and Quad™ bases:** These table bases provide maximum storage capacity for cabling and are also ideal for concealing core drills or floor-mounted receptacles. A panel inside each base acts as a spool for excess wire. The curved outer panels of Duo™, Tri™ and Quad™ bases can be removed for easy access to cabling and floor monuments.