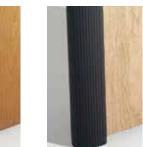

AL-03 Light Bronze F-06 Standard Cherry

**Duo™, Tri™ and Quad™ bases:** These table bases provide maximum storage capacity for cabling and are also ideal for concealing core drills or floor-mounted receptacles. A panel inside each base acts as a spool for excess wire. The curved outer panels of Duo™, Tri™ and Quad™ bases can be removed for easy access to cabling and floor monuments.