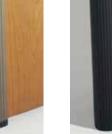

AL-03 Light Bronze F-06 Standard Cherry

**Duo™, Tri™ and Quad™ bases:** These table bases provide maximum storage capacity for cabling and are also ideal for concealing core drills or floor-mounted receptacles. A panel inside each base acts as a spool for excess wire. The curved outer panels of Duo™, Tri™ and Quad™ bases can be removed for easy access to cabling and floor monuments.