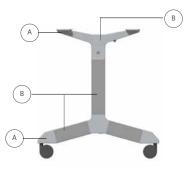

#### TOP FINISHES

Range from plastIc laminate with high impact Translucent edge to veneer with solid wood edging.

STANDARD FEATURES Aluminum base with locking casters

#### **OPTIONS INCLUDE**

leg placement with locking casters.

#### BASE FINISHES

Metronome™ FlipTop Tables are offered in a variety of finish options. Finishes can be matching or mixed to create a unique combination.

Note: Stretcher rails are always silver anodized finish