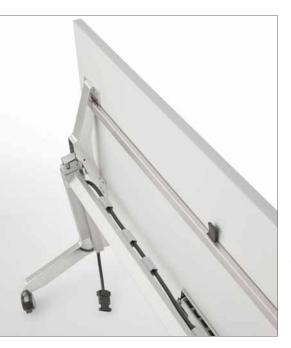

#### TOP FINISHES

Range from plastIc laminate with high impact Translucent edge to veneer with solid wood edging.

STANDARD FEATURES Aluminum base with locking casters

#### **OPTIONS INCLUDE**

leg placement with locking casters.

#### BASE FINISHES

Metronome™ FlipTop Tables are offered in a variety of finish options. Finishes can be matching or mixed to create a unique combination.

Note: Stretcher rails are always silver anodized finish