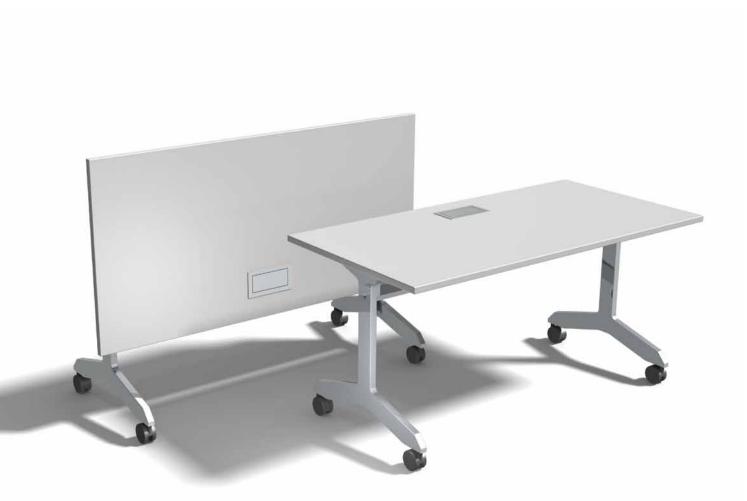

### Metronome<sup>™</sup> FlipTop

Design: figforty

Designed to meet the varying needs of any contemporary office environment Metronome™ FlipTop Tables provide mobility, modularity and flexibility. By linking combinations of shaped and rectangular Flip Top tables, meeting and boardrooms can be configured, re-configured or stored at a moment's notice.

Detailed to perfection, Metronome™ FlipTop Tables are the new touchstone for conference, training and meeting rooms. The sophisticated styling of the leg and top surface imparts a clean modern design aesthetic that will effortlessly complement any corporate interior.

# Metronome<sup>™</sup> FlipTop Design: figforty

...at a moment's notice meeting rooms and boardrooms can be reconfigured.

Nabu™ chairs