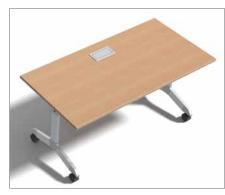

### Metronome<sup>™</sup> FlipTop

Design: figforty

Designed to meet the varying needs of any contemporary office environment Metronome™ FlipTop Tables provide mobility, modularity and flexibility. By linking combinations of shaped and rectangular Flip Top tables, meeting and boardrooms can be configured, re-configured or stored at a moment's notice.

Detailed to perfection, Metronome™ FlipTop Tables are the new touchstone for conference, training and meeting rooms. The sophisticated styling of the leg and top surface imparts a clean modern design aesthetic that will effortlessly complement any corporate interior.