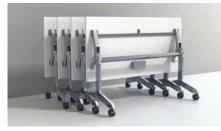

### Metronome<sup>™</sup> FlipTop

Design: figforty

Designed to meet the varying needs of any contemporary office environment Metronome™ FlipTop Tables provide mobility, modularity and flexibility. By linking combinations of shaped and rectangular Flip Top tables, meeting and boardrooms can be configured, re-configured or stored at a moment's notice.

# Metronome<sup>™</sup> FlipTop Design: figforty

...at a moment's notice meeting rooms and boardrooms can be reconfigured.

Nabu™ chairs