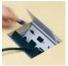

Retractable Power /Data Unit Surface Mount Power /Data Unit

Leather pull tab releases locking mechanism. When setting up lock re-engages with an audible click.

Power/data AV solution, modesty panel, ganging hardware, wire management and flush or inset