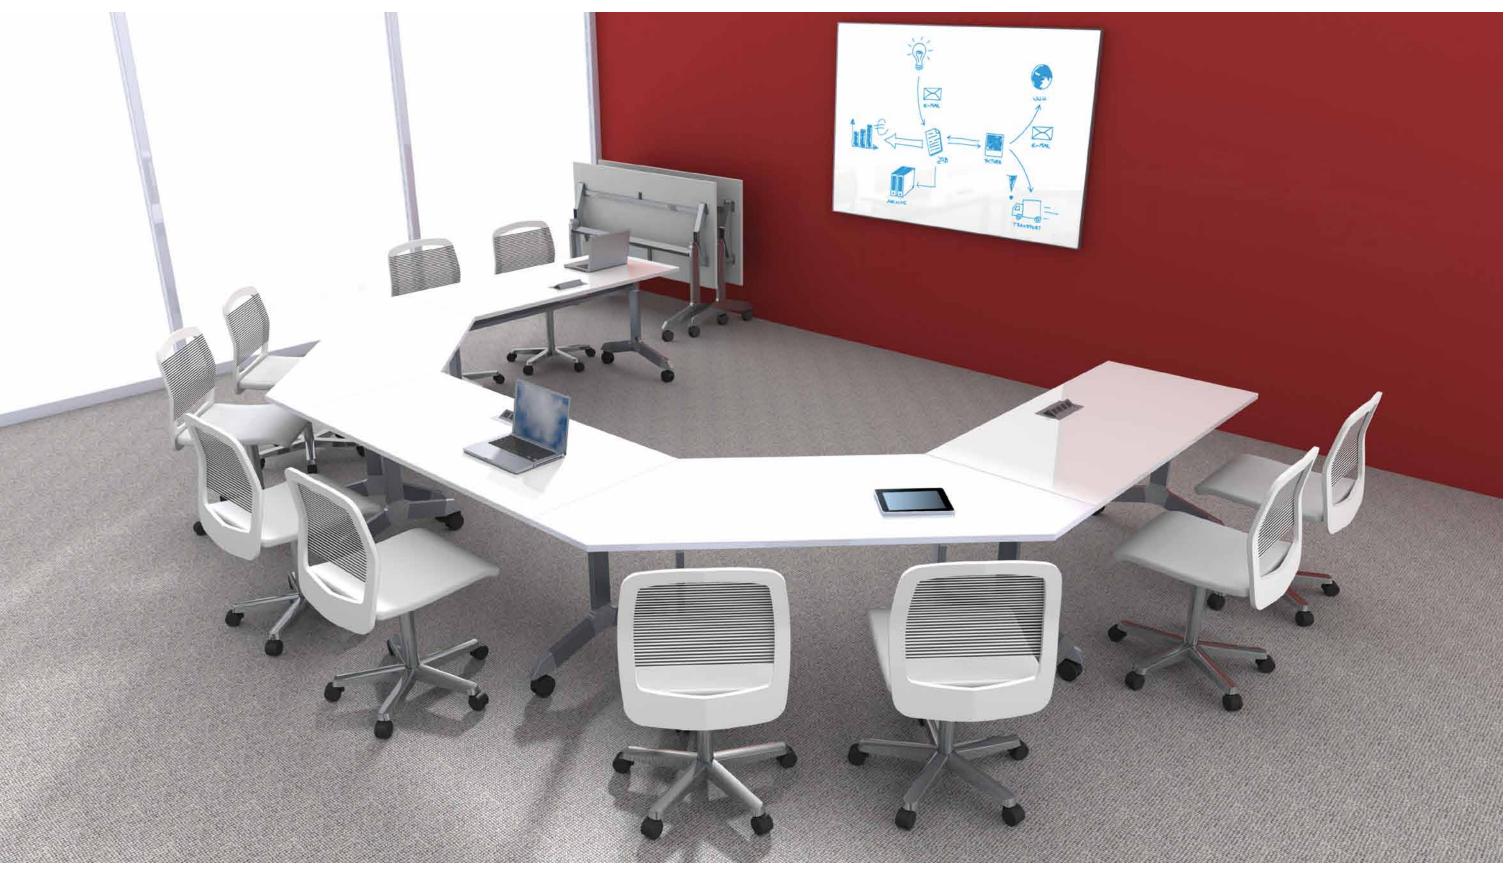

### Metronome<sup>™</sup> FlipTop

Design: figforty

Designed to meet the varying needs of any contemporary office environment Metronome™ FlipTop Tables provide mobility, modularity and flexibility. By linking combinations of shaped and rectangular Flip Top tables, meeting and boardrooms can be configured, re-configured or stored at a moment's notice.

Detailed to perfection, Metronome™ FlipTop Tables are the new touchstone for conference, training and meeting rooms. The sophisticated styling of the leg and top surface imparts a clean modern design aesthetic that will effortlessly complement any corporate interior.

# Metronome<sup>™</sup> FlipTop Design: figforty

...at a moment's notice meeting rooms and boardrooms can be reconfigured.

Nabu™ chairs