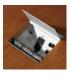

Retractable Power /Data Unit Surface Mount Power /Data Unit

Leather pull tab releases locking mechanism. When setting up lock re-engages with an audible click.

Power/data AV solution, modesty panel, ganging hardware, wire management and flush or inset