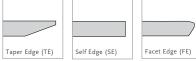

#### SHAPES AND EDGE DETAILS

All standard Nienkämper veneers and laminates.

DIMENSIONS Sizes from 60"x24" to 90"x36"