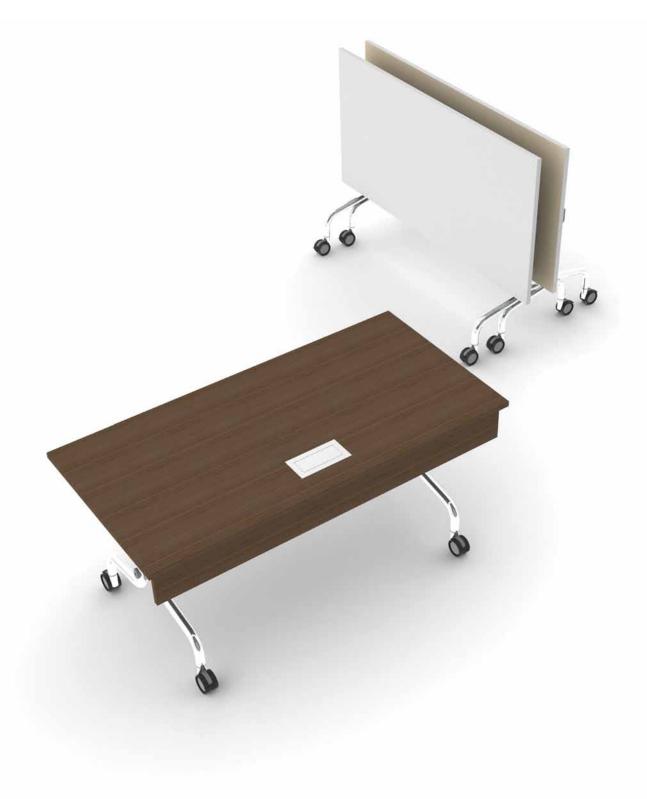

## Pivot™ Table

Design: Nienkämper

The Pivot™ flip top table's streamlined design and range of configuration options makes it perfect for training rooms, classrooms or any multi-purpose space. Pivot™ features tubular eco chrome legs and lockable casters for easy movement. The folding mechanism allows the Pivot™ top to fold down so that multiple tables can be wheeled and nested together out of the way fast and efficiently. Pivot™'s versatility allows for quick set up and clearance of the area to create the perfect multi use conference and training space.

Tubular steel legs finished in brilliant mirror Eco-Chrome, steel hinge mechanisms and cross beams provide Pivot™ with its rigid skeleton, ready for the nomadic world of training tables. The Pivot™ isn't all brawn, its rigidity is balanced with warm rich veneers typical to the Nienkämper family of products. Or if the rugged nature is to show through and through, a wide variety of plastic laminates with impact resistant edges are also available.

Pivot™ flip top training tables have the ability to adapt and change quickly to suit any situation. The tables move effortlessly around on their casters and can be linked together with an optional, easy to use linking mechanism.