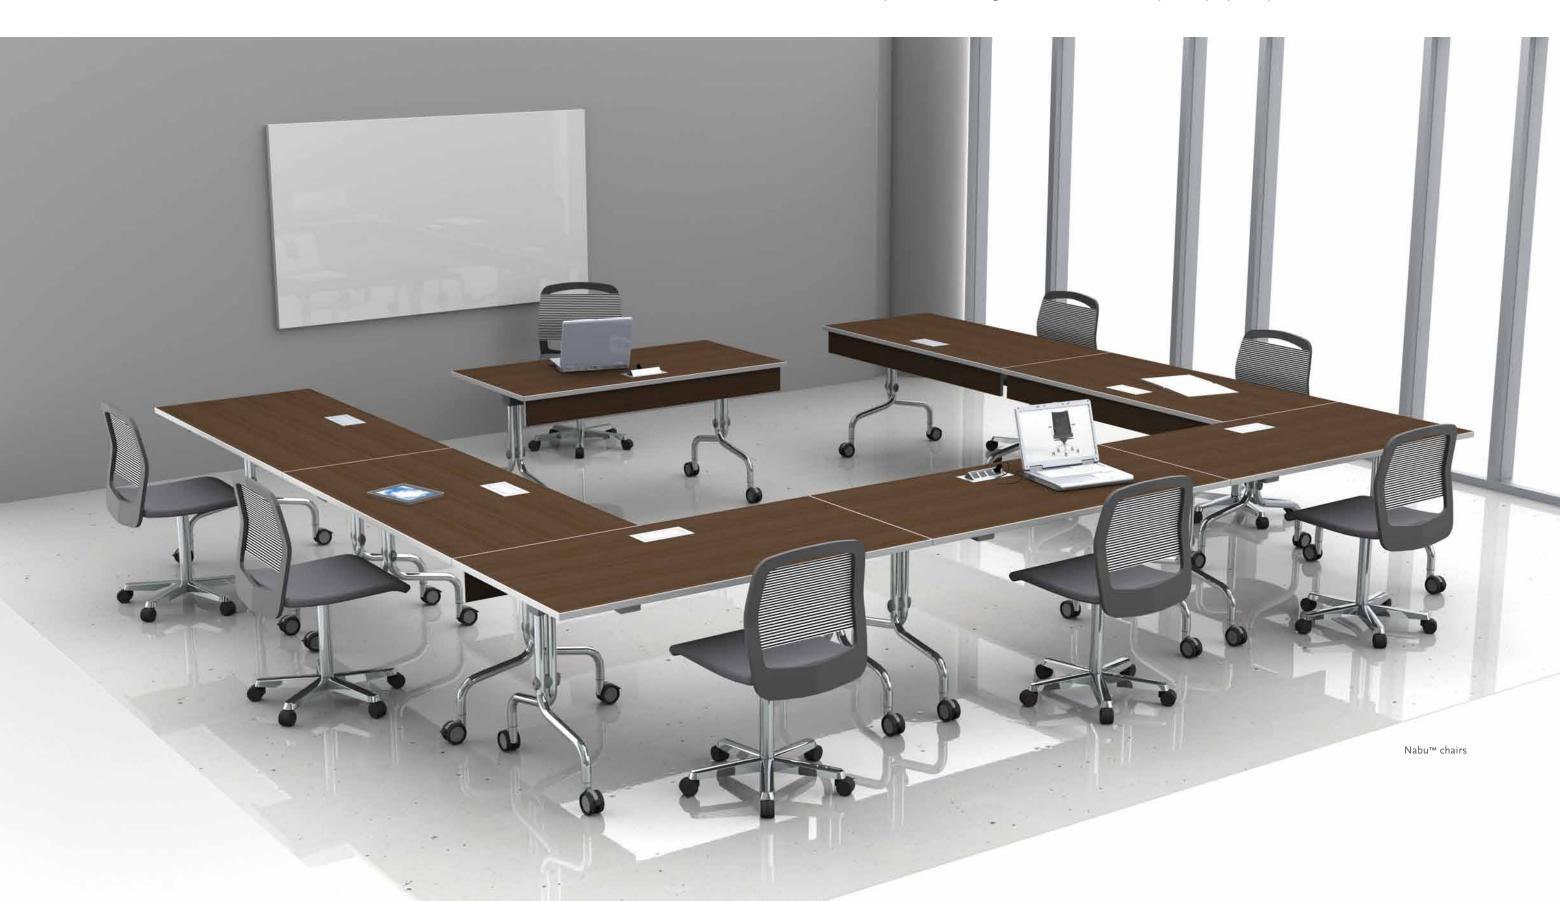

## Pivot™ Table

Design: Nienkämper

The Pivot™ flip top table's streamlined design and range of configuration options makes it perfect for training rooms, classrooms or any multi-purpose space. Pivot™ features tubular eco chrome legs and lockable casters for easy movement. The folding mechanism allows the Pivot™ top to fold down so that multiple tables can be wheeled and nested together out of the way fast and efficiently. Pivot™'s versatility allows for quick set up and clearance of the area to create the perfect multi use conference and training space.

Pivot™ flip top training tables have the ability to adapt and change quickly to suit any situation. The tables move effortlessly around on their casters and can be linked together with an optional, easy to use linking mechanism.

### **OPTIONS INCLUDE**

Power/data AV solution, modesty panel, ganging hardware and flush or inset leg placement with locking casters

Pivot™ Tables can be specified with a range of connectivity devices to suit most technology and price point requirements. For connectivity device details and pricing visit www.nienkamper.com or contact customer service at 1.800.668.9318.