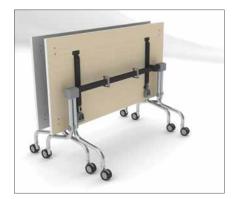

## Pivot™ Table

Design: Nienkämper

The Pivot™ flip top table's streamlined design and range of configuration options makes it perfect for training rooms, classrooms or any multi-purpose space. Pivot™ features tubular eco chrome legs and lockable casters for easy movement. The folding mechanism allows the Pivot™ top to fold down so that multiple tables can be wheeled and nested together out of the way fast and efficiently. Pivot™'s versatility allows for quick set up and clearance of the area to create the perfect multi use conference and training space.

Pivot™ flip top training tables have the ability to adapt and change quickly to suit any situation. The tables move effortlessly around on their casters and can be linked together with an optional, easy to use linking mechanism.