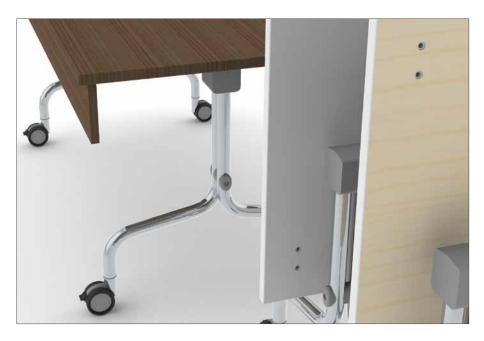

Tubular steel legs finished in brilliant mirror Eco-Chrome, steel hinge mechanisms and cross beams provide Pivot™ with its rigid skeleton, ready for the nomadic world of training tables. The Pivot™ isn't all brawn, its rigidity is balanced with warm rich veneers typical to the Nienkämper family of products. Or if the rugged nature is to show through and through, a wide variety of plastic laminates with impact resistant edges are also available.

#### STANDARD FEATURES

Eco-chrome legs with locking casters

### **OPTIONS INCLUDE**

Power/data AV solution, modesty panel, ganging hardware and flush or inset leg placement with locking casters

Pivot™ Tables can be specified with a range of connectivity devices to suit most technology and price point requirements. For connectivity device details and pricing visit www.nienkamper.com or contact customer service at 1.800.668.9318.