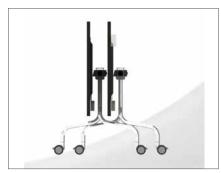

Tubular steel legs finished in brilliant mirror Eco-Chrome, steel hinge mechanisms and cross beams provide Pivot™ with its rigid skeleton, ready for the nomadic world of training tables. The Pivot™ isn't all brawn, its rigidity is balanced with warm rich veneers typical to the Nienkämper family of products. Or if the rugged nature is to show through and through, a wide variety of plastic laminates with impact resistant edges are also available.

#### STANDARD FEATURES

Eco-chrome legs with locking casters