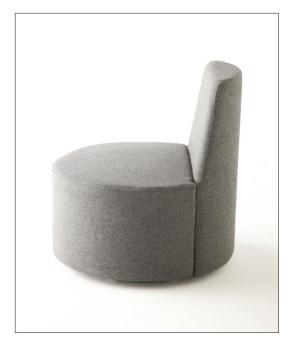

## Dobi

nienkämper own tomorrow.

Design: Nienkämper

Graphic silhouette and a generous seat define Dobi. This brand new multipurpose lounge chair is by its high level of comfort and attractive size an ideal chair for lounge areas, receptions, libraries and living rooms. With a crisp, elegant expression and a 360 degree perspective, Dobi can be specified into almost any design scheme. Its generous seat and supportive back combine to create a remarkably comfortable and relaxing experience.

With a 360 degree swivel base and an ultra cozy bucket seat, Dobi is a perfect example of understated design at its absolute best. It is minimalist design with maximum potential.

11500 seat h 16" w 30" d 30" h 31"

## **Standard Features:**

- 360 degree Swivel base
- Foam has 20% soy content