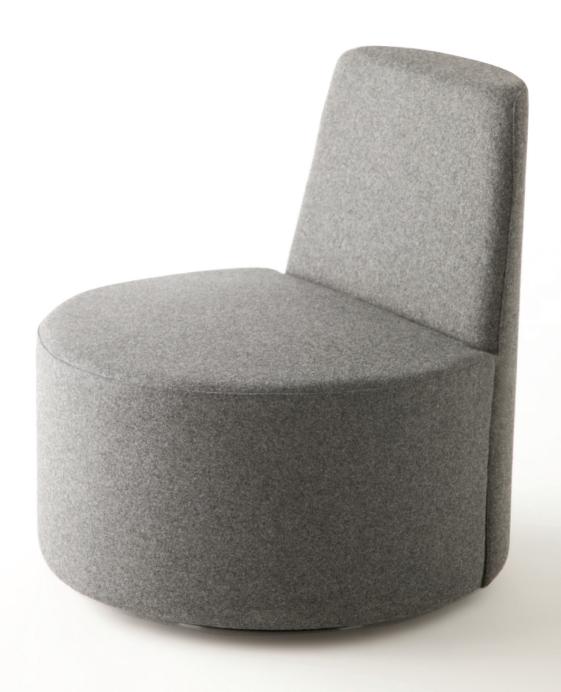

## Dobi

nienkämper own tomorrow.

Design: Nienkämper

Graphic silhouette and a generous seat define Dobi. This brand new multipurpose lounge chair is by its high level of comfort and attractive size an ideal chair for lounge areas, receptions, libraries and living rooms. With a crisp, elegant expression and a 360 degree perspective, Dobi can be specified into almost any design scheme. Its generous seat and supportive back combine to create a remarkably comfortable and relaxing experience.

With a 360 degree swivel base and an ultra cozy bucket seat, Dobi is a perfect example of understated design at its absolute best. It is minimalist design with maximum potential.

11500 seat h 16" w 30" d 30" h 31"

## **Standard Features:**

- 360 degree Swivel base
- Foam has 20% soy content