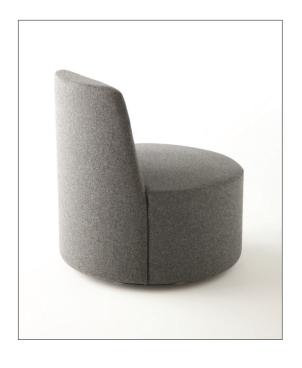

## Dobi

nienkämper own tomorrow.

Design: Nienkämper

Graphic silhouette and a generous seat define Dobi. This brand new multipurpose lounge chair is by its high level of comfort and attractive size an ideal chair for lounge areas, receptions, libraries and living rooms. With a crisp, elegant expression and a 360 degree perspective, Dobi can be specified into almost any design scheme. Its generous seat and supportive back combine to create a remarkably comfortable and relaxing experience.

With a 360 degree swivel base and an ultra cozy bucket seat, Dobi is a perfect example of understated design at its absolute best. It is minimalist design with maximum potential.

11500 seat h 16" w 30" d 30" h 31"

## **Standard Features:**

- 360 degree Swivel base
- Foam has 20% soy content