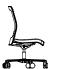

#### Nabu<sup>™</sup> Chair Armless - Sled Base

| 10605 |                             | seat h 18" | w 22" | d 22" | h 33" |
|-------|-----------------------------|------------|-------|-------|-------|
| 10606 | with coordinating mesh seat | seat h 18" | w 22" | d 22" | h 33" |