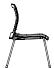

### Nabu<sup>™</sup> Chair Armless

| 10603 |                             | seat h 17½-21½"     | w 23" | d 22" | h 36½-39½" |
|-------|-----------------------------|---------------------|-------|-------|------------|
| 10604 | with coordinating mesh seat | seat h 171/2-211/2" | w 23" | d 22" | h 36½-39½" |