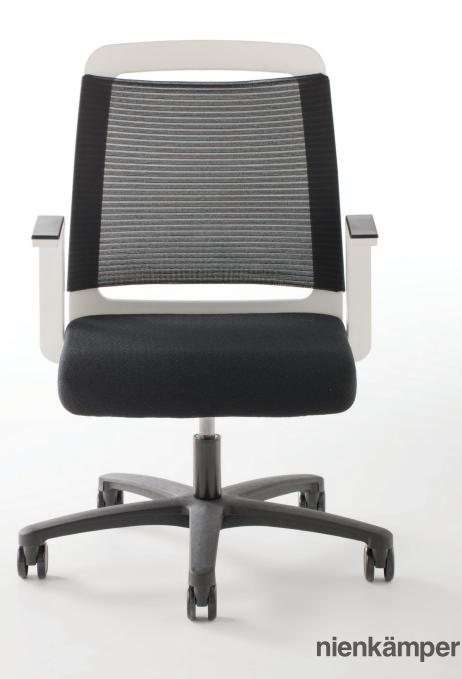

Seat and back available in 30 mesh colours. Back mesh has horizontal stripe as standard created by the strong elastomer fiber woven in the mesh.

#### Frame:

Back frame and arms are black as standard. White and grey available for a 10% upcharge. Custom colors available for quantities above 100.

www.nienkamper.com | 800 668 9318