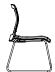

### Nabu<sup>™</sup> Chair Armless - On 4 Legs

| 10607 |                             | seat h 18" | w 24" | d 22" | h 33" |
|-------|-----------------------------|------------|-------|-------|-------|
| 10608 | with coordinating mesh seat | seat h 18" | w 24" | d 22" | h 33" |