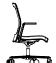

#### Nabu™ Chair with Cantilever Arms

| 10601 |                             | seat h 171/2-211/2" | arm h 251/2-281/2" | w 23" | d 22" | h 36½-39½" |  |
|-------|-----------------------------|---------------------|--------------------|-------|-------|------------|--|
| 10602 | with coordinating mesh seat | seat h 17½-21½"     | arm h 251/2-281/2" | w 23" | d 22" | h 36½-39½" |  |