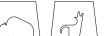

| 20901 | Cheese Desk      | I | 431/2" | d | 431/2" | h | 431/2" |
|-------|------------------|---|--------|---|--------|---|--------|
| 20902 | Bison Desk       | I | 493/4" | d | 493/4" | h | 403/4" |
| 20903 | Elephant Desk    | I | 463/8" | d | 463/8" | h | 463/8" |
| 20904 | Deer Desk        | I | 45"    | d | 45"    | h | 48"    |
|       |                  |   |        |   |        |   |        |
| 20911 | Cat Stool        | I | 11"    | d | 11"    | h | 131/4" |
| 20912 | Bison Stool      | I | 11"    | d | 11"    | h | 131/4" |
| 20913 | Seal Stool       | I | 11"    | d | 11"    | h | 131/4" |
| 20914 | Deer Stool       | I | 11"    | d | 11"    | h | 131/4" |
| 20915 | Maple Leaf Stool | I | 11"    | d | 11"    | h | 131/4" |

Crafted from sturdy, interlocking plywood forms with laminate in bold primary colors, Zoo desks bring bison, elephants, reindeer, and even giant pieces of Swiss cheese into the realm of kids furniture. Stackable Zoo stools add seals, cats and other creatures to the menagerie, along with the ultra-Canadian option of a maple leaf cutout design in vivid red. Construction is FSC plywood core and laminate.