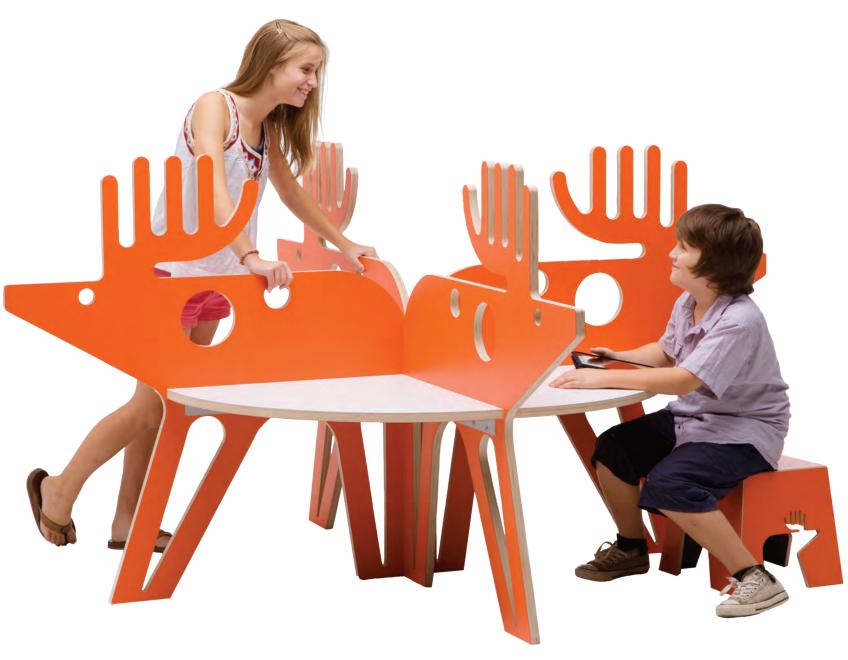

| 20901 | Cheese Desk      | I | 431/2" | d | 431/2" | h | 431/2" |
|-------|------------------|---|--------|---|--------|---|--------|
| 20902 | Bison Desk       | I | 493/4" | d | 493/4" | h | 403/4" |
| 20903 | Elephant Desk    | I | 463/8" | d | 463/8" | h | 463/8" |
| 20904 | Deer Desk        | I | 45"    | d | 45"    | h | 48"    |
|       |                  |   |        |   |        |   |        |
| 20911 | Cat Stool        | I | 11"    | d | 11"    | h | 131/4" |
| 20912 | Bison Stool      | I | 11"    | d | 11"    | h | 131/4" |
| 20913 | Seal Stool       | I | 11"    | d | 11"    | h | 131/4" |
| 20914 | Deer Stool       | I | 11"    | d | 11"    | h | 131/4" |
| 20915 | Maple Leaf Stool | I | 11"    | d | 11"    | h | 131/4" |

## Desks: Tops - white

Bison - blue Cheese - yellow Deer - orange

Please visit our website or call the number above for information on Nienkämper's showrooms throughout North America.

## Stools:

Bison - blue

Cat - yellow

Deer - orange

Leaf - red

Seal - green

Design: Mouna & Silvio Russo

nienkämper

## Nienkämper's Zoo Series

Nienkämper continues to expand its range of innovative library furniture with the introduction of Zoo. A colorful collection of fun-shaped children tables and stools that is scaled to fit the littlest reader. Ideal for libraries, classrooms or public spaces, Zoo will capture the imagination of any kid at heart.

Crafted from sturdy, interlocking plywood forms with laminate in bold primary colors, Zoo desks bring bison, elephants, reindeer, and even giant pieces of Swiss cheese into the realm of kids furniture. Stackable Zoo stools add seals, cats and other creatures to the menagerie, along with the ultra-Canadian option of a maple leaf cutout design in vivid red. Construction is FSC plywood core and laminate.