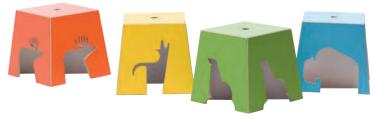

## Stools:

Bison - blue

Cat - yellow

Deer - orange

Leaf - red

Seal - green

Design: Mouna & Silvio Russo

nienkämper

Crafted from sturdy, interlocking plywood forms with laminate in bold primary colors, Zoo desks bring bison, elephants, reindeer, and even giant pieces of Swiss cheese into the realm of kids furniture. Stackable Zoo stools add seals, cats and other creatures to the menagerie, along with the ultra-Canadian option of a maple leaf cutout design in vivid red. Construction is FSC plywood core and laminate.