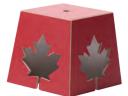

## Stools:

Bison - blue

Cat - yellow

Deer - orange

Leaf - red

Seal - green

Design: Mouna & Silvio Russo

nienkämper

Crafted from sturdy, interlocking plywood forms with laminate in bold primary colors, Zoo desks bring bison, elephants, reindeer, and even giant pieces of Swiss cheese into the realm of kids furniture. Stackable Zoo stools add seals, cats and other creatures to the menagerie, along with the ultra-Canadian option of a maple leaf cutout design in vivid red. Construction is FSC plywood core and laminate.