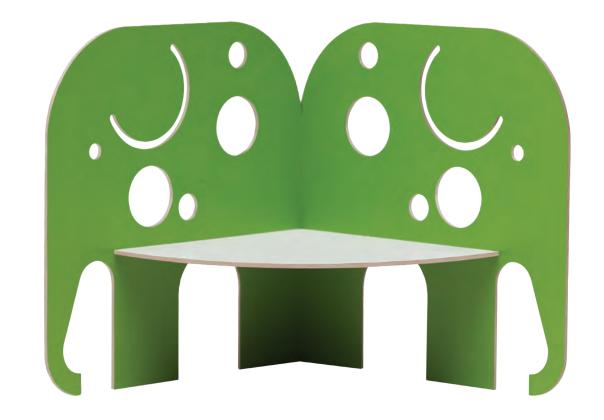

## Nienkämper's Zoo Series

Nienkämper continues to expand its range of innovative library furniture with the introduction of Zoo. A colorful collection of fun-shaped children tables and stools that is scaled to fit the littlest reader. Ideal for libraries, classrooms or public spaces, Zoo will capture the imagination of any kid at heart.

Crafted from sturdy, interlocking plywood forms with laminate in bold primary colors, Zoo desks bring bison, elephants, reindeer, and even giant pieces of Swiss cheese into the realm of kids furniture. Stackable Zoo stools add seals, cats and other creatures to the menagerie, along with the ultra-Canadian option of a maple leaf cutout design in vivid red. Construction is FSC plywood core and laminate.