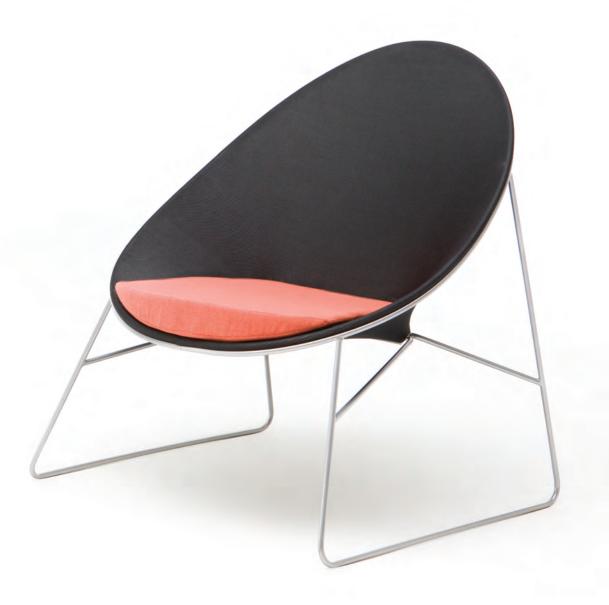

# Cocoon

an instant, classic and modern comfort

The knit mesh provides not only comfort but also a light airy quality. The bent rod base adding even more so to the lightness of the chair. The chair is simple, light, transparent, and easily moved about.

Cocoon comes in 30 standard knit colours with custom colors. The seat can be upholstered in any COM and the base can be finished in all Nienkämper powder coat finishes.