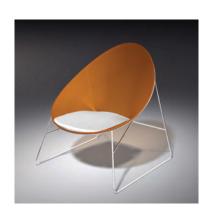

# Cocoon

an instant, classic and modern comfort

The knit mesh provides not only comfort but also a light airy quality. The bent rod base adding even more so to the lightness of the chair. The chair is simple, light, transparent, and easily moved about.

Cocoon comes in 30 standard knit colours with custom colors. The seat can be upholstered in any COM and the base can be finished in all Nienkämper powder coat finishes.