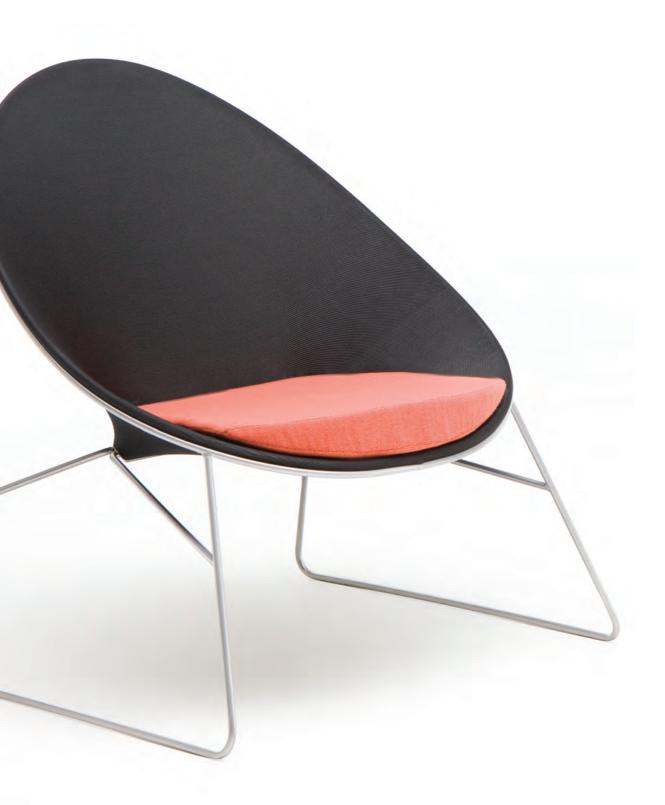

# Cocoon

an instant, classic and modern comfort

The knit mesh provides not only comfort but also a light airy quality. The bent rod base adding even more so to the lightness of the chair. The chair is simple, light, transparent, and easily moved about.

Cocoon comes in 30 standard knit colours with custom colors. The seat can be upholstered in any COM and the base can be finished in all Nienkämper powder coat finishes.

#### Seat cushion:

Upholstered

#### Frame:

Powder coat steel in silver, white, black or red

### Cover:

Available in 30 mesh colours