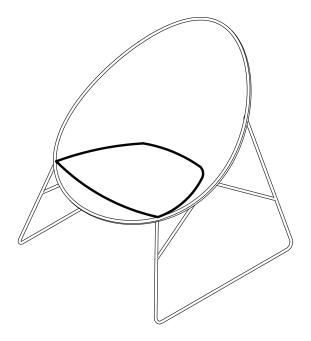

# Cocoon

an instant, classic and modern comfort

The knit mesh provides not only comfort but also a light airy quality. The bent rod base adding even more so to the lightness of the chair. The chair is simple, light, transparent, and easily moved about.

Cocoon comes in 30 standard knit colours with custom colors. The seat can be upholstered in any COM and the base can be finished in all Nienkämper powder coat finishes.