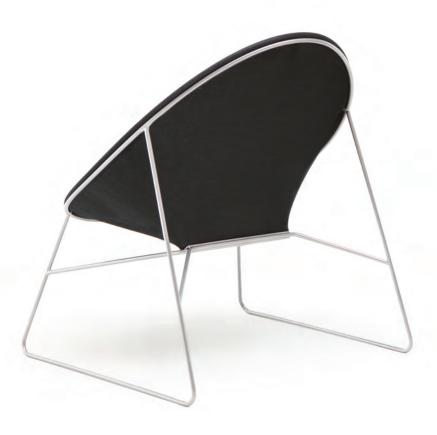

# Cocoon

an instant, classic and modern comfort

The knit mesh provides not only comfort but also a light airy quality. The bent rod base adding even more so to the lightness of the chair. The chair is simple, light, transparent, and easily moved about.

Cocoon comes in 30 standard knit colours with custom colors. The seat can be upholstered in any COM and the base can be finished in all Nienkämper powder coat finishes.

#### Frame:

Powder coat steel in silver, white, black or red