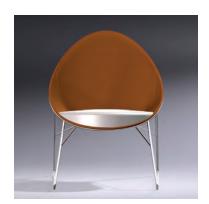

# Cocoon

an instant, classic and modern comfort

The knit mesh provides not only comfort but also a light airy quality. The bent rod base adding even more so to the lightness of the chair. The chair is simple, light, transparent, and easily moved about.

Cocoon comes in 30 standard knit colours with custom colors. The seat can be upholstered in any COM and the base can be finished in all Nienkämper powder coat finishes.