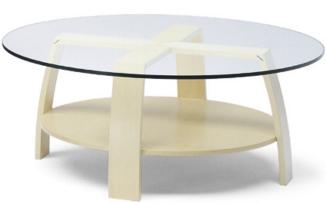

Max Tuxedo is a stylized variation on the Max straight sofa.

Refer to the tables section of the Nienkämper catalogue for details on the Max table.

Upholstered Wood

Open Arm Optional Rear Optional Rear Wood Foot Wood Foot