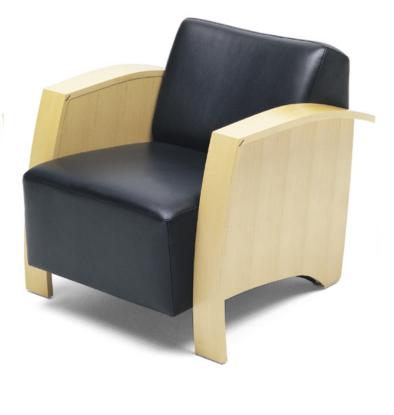

# Max

Design: Mark Müller

Max is a comprehensive series providing lounge seating for reception, lobby, private office and residential areas.

Wood laminate and hardwood construction, webbed suspension.

## Seat and Back:

Cut soft polyurethane foam, soft fortrel and dacron. Upholstered in leather or fabric.

### Arms:

Four arm options are available: fully upholstered with a solid wood foot; open wood arm; wood arm with upholstered panel; wood arm with wood panel. All are available in standard Nienkämper veneers and stains, or ebonized.