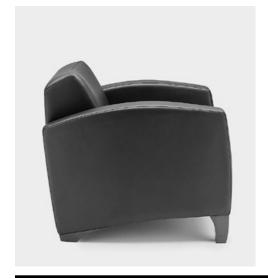

# Max

Design: Mark Müller

Max is a comprehensive series providing lounge seating for reception, lobby, private office and residential areas.

Wood laminate and hardwood construction, webbed suspension.

## Seat and Back:

Cut soft polyurethane foam, soft fortrel and dacron. Upholstered in leather or fabric.

### Arms:

Four arm options are available: fully upholstered with a solid wood foot; open wood arm; wood arm with upholstered panel; wood arm with wood panel. All are available in standard Nienkämper veneers and stains, or ebonized.