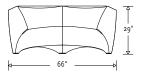

# Special Features:

Creative or traditional shaped sectional sofas are made possible by combining a variety of Max components. L-shaped sofas can be constructed utilizing either square or radius corner elements.

Max Tuxedo is a stylized variation on the Max straight sofa.

Refer to the tables section of the Nienkämper catalogue for details on the Max table.

Upholstered Wood

Open Arm Optional Rear Optional Rear Wood Foot Wood Foot