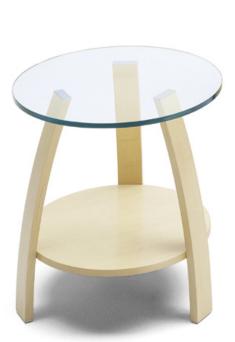

Max Tuxedo is a stylized variation on the Max straight sofa.

Refer to the tables section of the Nienkämper catalogue for details on the Max table.

Upholstered Wood

Open Arm Optional Rear Optional Rear Wood Foot Wood Foot