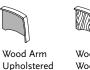

### Arms:

Four arm options are available: fully upholstered with a solid wood foot; open wood arm; wood arm with upholstered panel; wood arm with wood panel. All are available in standard Nienkämper veneers and stains, or ebonized.