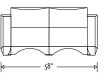

# Special Features:

Creative or traditional shaped sectional sofas are made possible by combining a variety of Max components. L-shaped sofas can be constructed utilizing either square or radius corner elements.

Max Tuxedo is a stylized variation on the Max straight sofa.

Refer to the tables section of the Nienkämper catalogue for details on the Max table.

Upholstered Wood

Open Arm Optional Rear Optional Rear Wood Foot Wood Foot