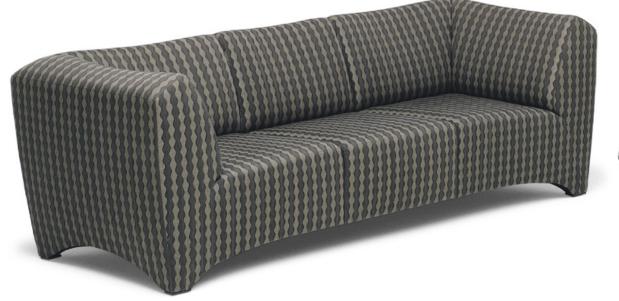

# Max

Design: Mark Müller

Max is a comprehensive series providing lounge seating for reception, lobby, private office and residential areas.

Wood laminate and hardwood construction, webbed suspension.

# Special Features:

Creative or traditional shaped sectional sofas are made possible by combining a variety of Max components. L-shaped sofas can be constructed utilizing either square or radius corner elements.

Max Tuxedo is a stylized variation on the Max straight sofa.

Refer to the tables section of the Nienkämper catalogue for details on the Max table.

Upholstered Wood

Open Arm Optional Rear Optional Rear Wood Foot Wood Foot