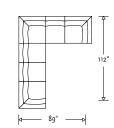

# Special Features:

Creative or traditional shaped sectional sofas are made possible by combining a variety of Max components. L-shaped sofas can be constructed utilizing either square or radius corner elements.