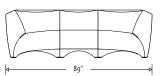

# Special Features:

Creative or traditional shaped sectional sofas are made possible by combining a variety of Max components. L-shaped sofas can be constructed utilizing either square or radius corner elements.

Max Tuxedo is a stylized variation on the Max straight sofa.

Refer to the tables section of the Nienkämper catalogue for details on the Max table.

Upholstered Wood

Open Arm Optional Rear Optional Rear Wood Foot Wood Foot