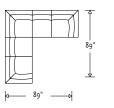

# Special Features:

Creative or traditional shaped sectional sofas are made possible by combining a variety of Max components. L-shaped sofas can be constructed utilizing either square or radius corner elements.