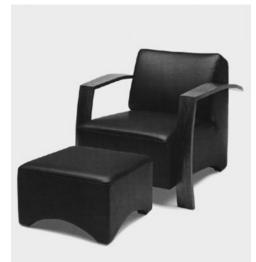

### Arms:

Four arm options are available: fully upholstered with a solid wood foot; open wood arm; wood arm with upholstered panel; wood arm with wood panel. All are available in standard Nienkämper veneers and stains, or ebonized.

Max Tuxedo is a stylized variation on the Max straight sofa.

Refer to the tables section of the Nienkämper catalogue for details on the Max table.

Upholstered Wood

Open Arm Optional Rear Optional Rear Wood Foot Wood Foot