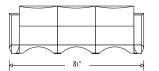

# Special Features:

Creative or traditional shaped sectional sofas are made possible by combining a variety of Max components. L-shaped sofas can be constructed utilizing either square or radius corner elements.

Max Tuxedo is a stylized variation on the Max straight sofa.

Refer to the tables section of the Nienkämper catalogue for details on the Max table.

Upholstered Wood

Open Arm Optional Rear Optional Rear Wood Foot Wood Foot