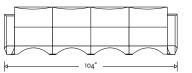

# Special Features:

Creative or traditional shaped sectional sofas are made possible by combining a variety of Max components. L-shaped sofas can be constructed utilizing either square or radius corner elements.

Max Tuxedo is a stylized variation on the Max straight sofa.

Refer to the tables section of the Nienkämper catalogue for details on the Max table.

Upholstered Wood

Open Arm Optional Rear Optional Rear Wood Foot Wood Foot