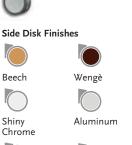

The back shell is offered in maple, walnut and cherry. The rear legs are brushed aluminum. The front casters are available in numerous finishes.

h 34" 18501 sh 17" W 24" d 28"

White Do1 Black D11