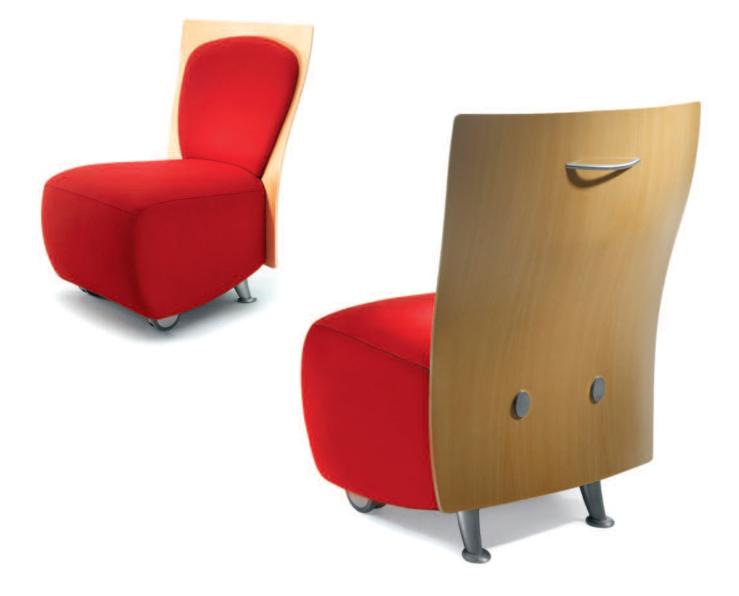

## nienkämper

The Arda chair presents a charming contemporary look with comfort. This chair offers a space-efficient design that retains a small footprint and is effortless to reposition. The beautiful finished wood outer back is constructed with tapered veneer that conforms comfortably to the back.

It has endless applications in residential, hospitality, libraries, corporate public spaces, executive lounges and conference spaces where informal meetings take place.

Upholstered in fabric, leather or a combination, the chair is plywood construction with fortrel covered foam seat and back cushions. The stainless steel handle on the back easily facilitates moving the chair around on the two front fixed casters.

The back shell is offered in maple, walnut and cherry. The rear legs are brushed aluminum. The front casters are available in numerous finishes.

h 34" 18501 sh 17" W 24" d 28"

White Do1 Black D11