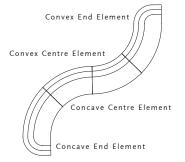

**Base:** The base is painted silver.

| 14994 | CONVEX<br>Right End Element<br>sh 17" ah 25 <sup>3</sup> /4" | w 73" | d 281/2" | h 301/2" |  |
|-------|--------------------------------------------------------------|-------|----------|----------|--|
| 14991 | <b>Centre Element</b><br>sh 17"                              | w 55" | d 281/2" | h 301/2" |  |
| 14993 | <b>Left End Element</b><br>sh 17" ah 25 <sup>3</sup> /4"     | w 73" | d 281/2" | h 301/2" |  |

| Right                 | CAVE<br>End Element<br>" ah 25 <sup>3</sup> /4" | w 67" | d 281/2" | h 301/2" |  |
|-----------------------|-------------------------------------------------|-------|----------|----------|--|
| <b>Centr</b><br>sh 17 | e Element                                       | w 55" | d 281/2" | h 301/2" |  |
| Left E<br>sh 17       | <b>nd Element</b><br>" ah 25 <sup>3</sup> /4"   | w 67" | d 281/2" | h 301/2" |  |