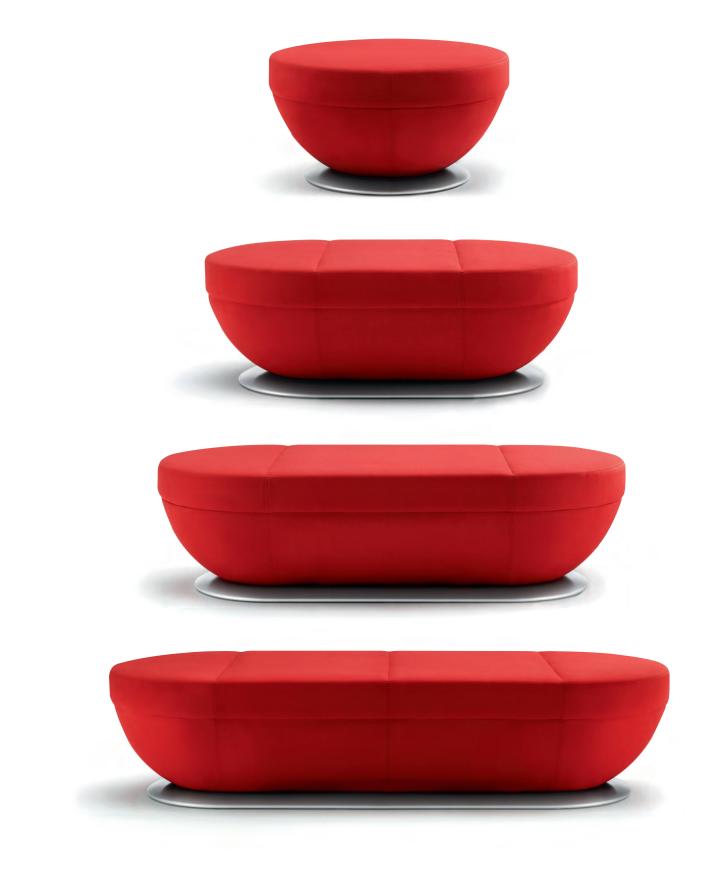

| 14995 | <b>STRAIGHT</b><br>sh 17"             | w 24"             | d 281/2" | h 301/2" |  |
|-------|---------------------------------------|-------------------|----------|----------|--|
|       | BENCH<br>Ottoman                      |                   |          |          |  |
| 14990 | sh 16"                                | w 30"             | d 30"    | h 16"    |  |
| 14998 | <b>Two Seat Bench</b><br>sh 16"       | w 48"             | d 30"    | h 16"    |  |
| 14953 | <b>Two Seat Large Bencl</b><br>sh 16" | <b>n</b><br>w 60" | d 30"    | h 16"    |  |
| 14999 | Three Seat Bench<br>sh 16"            | W 72"             | d 30"    | h 16"    |  |