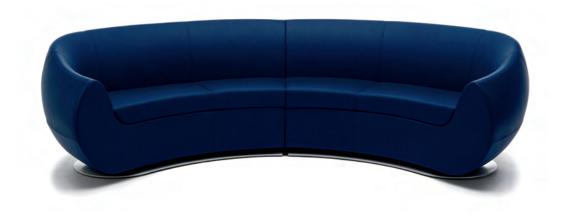

## nienkämper

14997

14992

14996

**Frame:** Laminated wood base frame with rubber webbing under the fixed cushion. The foam body is supported with a tubular steel frame inside.

**Seat and Back:** The seat and back are polyurethane foam, seat covered in Fortrel<sup>®</sup>. Upholstered in leather or fabric.

| 14995 | <b>STRAIGHT</b><br>sh 17"             | w 24"             | d 281/2" | h 301/2" |  |
|-------|---------------------------------------|-------------------|----------|----------|--|
|       | BENCH<br>Ottoman                      |                   |          |          |  |
| 14990 | sh 16"                                | w 30"             | d 30"    | h 16"    |  |
| 14998 | <b>Two Seat Bench</b><br>sh 16"       | w 48"             | d 30"    | h 16"    |  |
| 14953 | <b>Two Seat Large Bencl</b><br>sh 16" | <b>n</b><br>w 60" | d 30"    | h 16"    |  |
| 14999 | Three Seat Bench<br>sh 16"            | W 72"             | d 30"    | h 16"    |  |