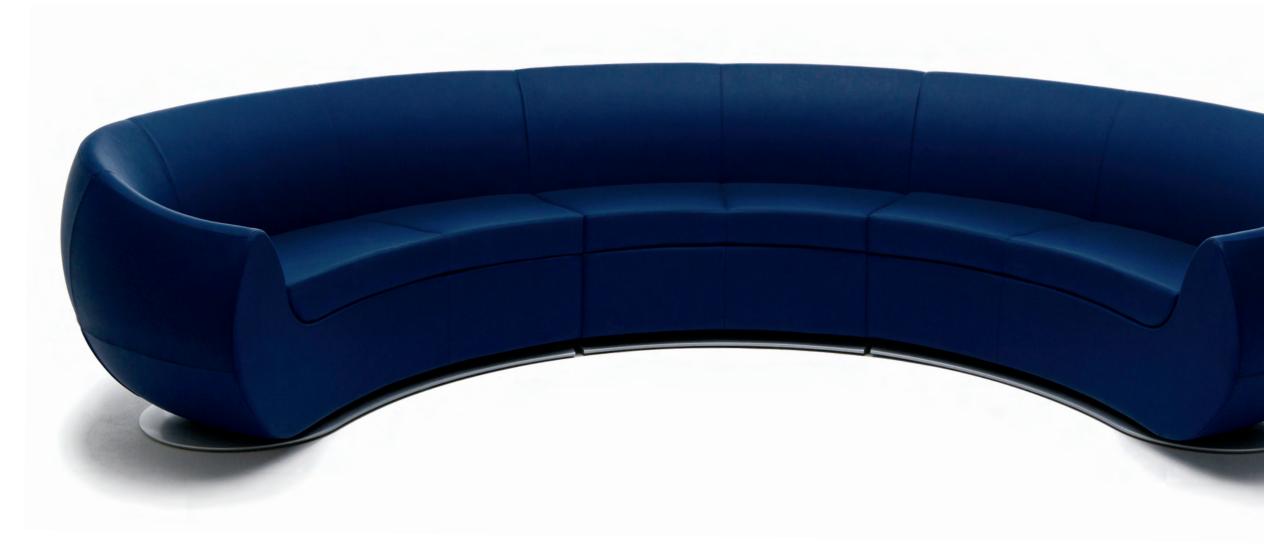

## nienkämper

14997

14992

14996

**Frame:** Laminated wood base frame with rubber webbing under the fixed cushion. The foam body is supported with a tubular steel frame inside.

**Seat and Back:** The seat and back are polyurethane foam, seat covered in Fortrel<sup>®</sup>. Upholstered in leather or fabric.

**Base:** The base is painted silver.

| 14994 | CONVEX<br>Right End Element<br>sh 17" ah 25 <sup>3</sup> /4" | w 73" | d 281/2" | h 301/2" |  |
|-------|--------------------------------------------------------------|-------|----------|----------|--|
| 14991 | <b>Centre Element</b><br>sh 17"                              | w 55" | d 281/2" | h 301/2" |  |
| 14993 | <b>Left End Element</b><br>sh 17" ah 25 <sup>3</sup> /4"     | w 73" | d 281/2" | h 301/2" |  |

| Right                 | CAVE<br>End Element<br>" ah 25 <sup>3</sup> /4" | w 67" | d 281/2" | h 301/2" |  |
|-----------------------|-------------------------------------------------|-------|----------|----------|--|
| <b>Centr</b><br>sh 17 | e Element                                       | w 55" | d 281/2" | h 301/2" |  |
| Left E<br>sh 17       | <b>nd Element</b><br>" ah 25 <sup>3</sup> /4"   | w 67" | d 281/2" | h 301/2" |  |