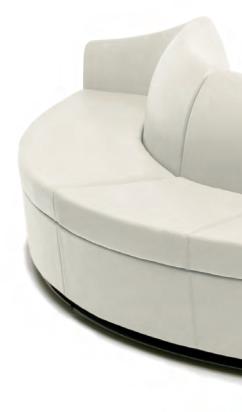

## nienkämper

14997

14992

14996

**Frame:** Laminated wood base frame with rubber webbing under the fixed cushion. The foam body is supported with a tubular steel frame inside.

**Seat and Back:** The seat and back are polyurethane foam, seat covered in Fortrel<sup>®</sup>. Upholstered in leather or fabric.

**Base:** The base is painted silver.

| 14994 | CONVEX<br>Right End Element<br>sh 17" ah 25 <sup>3</sup> /4" | w 73" | d 281/2" | h 301/2" |  |
|-------|--------------------------------------------------------------|-------|----------|----------|--|
| 14991 | <b>Centre Element</b><br>sh 17"                              | w 55" | d 281/2" | h 301/2" |  |
| 14993 | <b>Left End Element</b><br>sh 17" ah 25 <sup>3</sup> /4"     | w 73" | d 281/2" | h 301/2" |  |