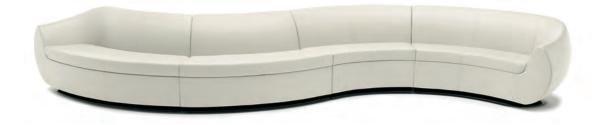

## nienkämper

14997

14992

14996

**Frame:** Laminated wood base frame with rubber webbing under the fixed cushion. The foam body is supported with a tubular steel frame inside.

**Seat and Back:** The seat and back are polyurethane foam, seat covered in Fortrel<sup>®</sup>. Upholstered in leather or fabric.

**Base:** The base is painted silver.

| 14994 | CONVEX<br>Right End Element<br>sh 17" ah 25 <sup>3</sup> /4" | w 73" | d 281/2" | h 301/2" |  |
|-------|--------------------------------------------------------------|-------|----------|----------|--|
| 14991 | <b>Centre Element</b><br>sh 17"                              | w 55" | d 281/2" | h 301/2" |  |
| 14993 | <b>Left End Element</b><br>sh 17" ah 25 <sup>3</sup> /4"     | w 73" | d 281/2" | h 301/2" |  |

| Right                 | CAVE<br>End Element<br>" ah 25 <sup>3</sup> /4" | w 67" | d 281/2" | h 301/2" |  |
|-----------------------|-------------------------------------------------|-------|----------|----------|--|
| <b>Centr</b><br>sh 17 | e Element                                       | w 55" | d 281/2" | h 301/2" |  |
| Left E<br>sh 17       | <b>nd Element</b><br>" ah 25 <sup>3</sup> /4"   | w 67" | d 281/2" | h 301/2" |  |

| 14995 | <b>STRAIGHT</b><br>sh 17"             | w 24"             | d 281/2" | h 301/2" |  |
|-------|---------------------------------------|-------------------|----------|----------|--|
|       | BENCH<br>Ottoman                      |                   |          |          |  |
| 14990 | sh 16"                                | w 30"             | d 30"    | h 16"    |  |
| 14998 | <b>Two Seat Bench</b><br>sh 16"       | w 48"             | d 30"    | h 16"    |  |
| 14953 | <b>Two Seat Large Bencl</b><br>sh 16" | <b>n</b><br>w 60" | d 30"    | h 16"    |  |
| 14999 | Three Seat Bench<br>sh 16"            | W 72"             | d 30"    | h 16"    |  |