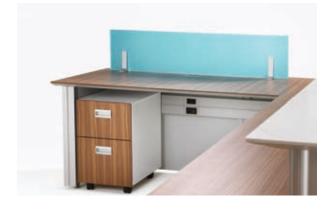

Vox<sup>®</sup> Reception offers unprecedented functionality for corporate reception, library, reference and information desks. A wide range of aesthetic possibilities can be constructed to any scale.

A "kit of parts" concept of design and manufacturing offers the designer a wealth of components and tools to resolve any reception desk requirement.

These modular components can be joined to create unique configurations with clean edges and contrasting surfaces. Height-adjustable and mobile-storage elements add to the range of design possibilities while enhancing user friendliness.