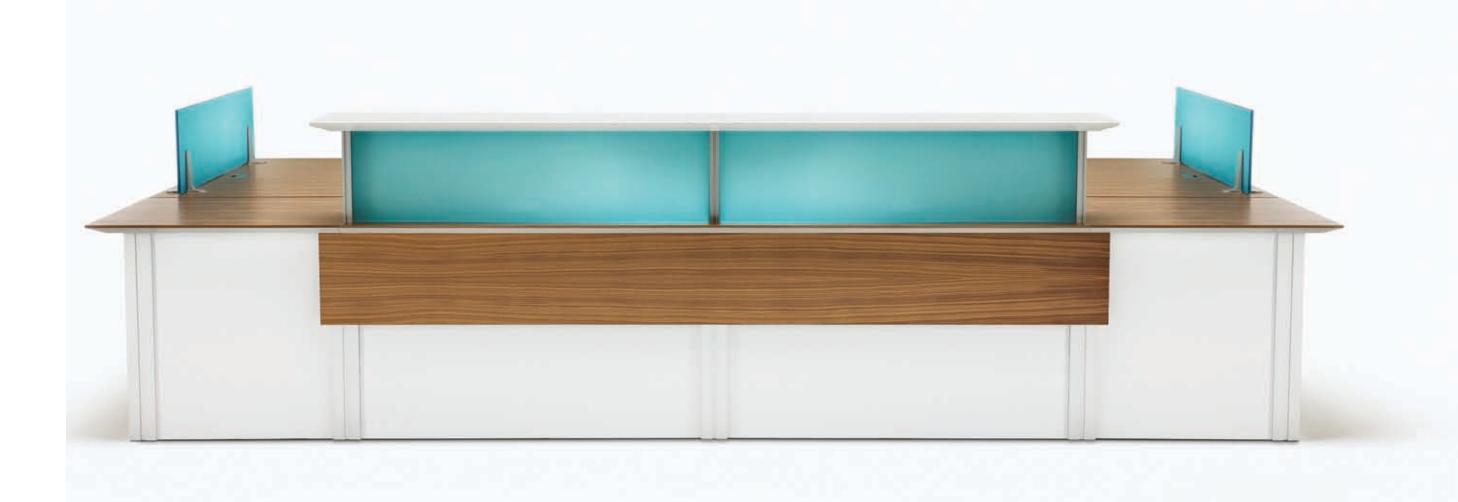

Vox<sup>®</sup> Reception offers unprecedented functionality for corporate reception, library, reference and information desks. A wide range of aesthetic possibilities can be constructed to any scale.

A "kit of parts" concept of design and manufacturing offers the designer a wealth of components and tools to resolve any reception desk requirement.

These modular components can be joined to create unique configurations with clean edges and contrasting surfaces. Height-adjustable and mobile-storage elements add to the range of design possibilities while enhancing user friendliness.

Vox<sup>®</sup> Reception offers a unique design for creating screened or partitioned areas. Whether providing a backdrop for computer cabling or a privacy screen for a work area, any number of material choices can be made and supported by gently tapered aluminum brackets.