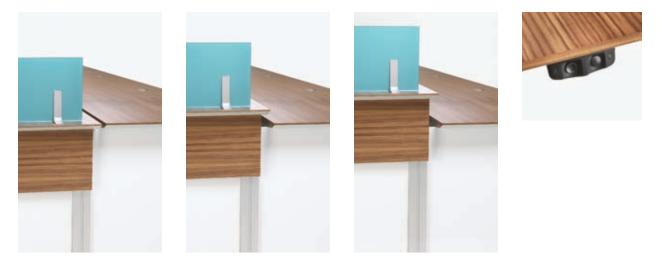

4350 Lagos Blue 2300 Crèm Limestone

2400 Champagne Limestone

4141 Misty Cerrera

2141 Blizzard

**Height Adjustment:** Height-adjustable transaction surfaces ensure optimal comfort for sitting or standing. Adjustments are affected by ratchet, crank or electric motor. Motorized elements feature touch controllers with optional memory settings for easy, precise repositioning.

**Power System:** An optional voice/data and power raceway may be included in any Vox® Reception desk. This modular system allows data and voice connections to be wired on site with preinstalled jacks and faceplates. Power elements include pre-wired and modular connections to receptacles that can be connected with up to three individual circuits.