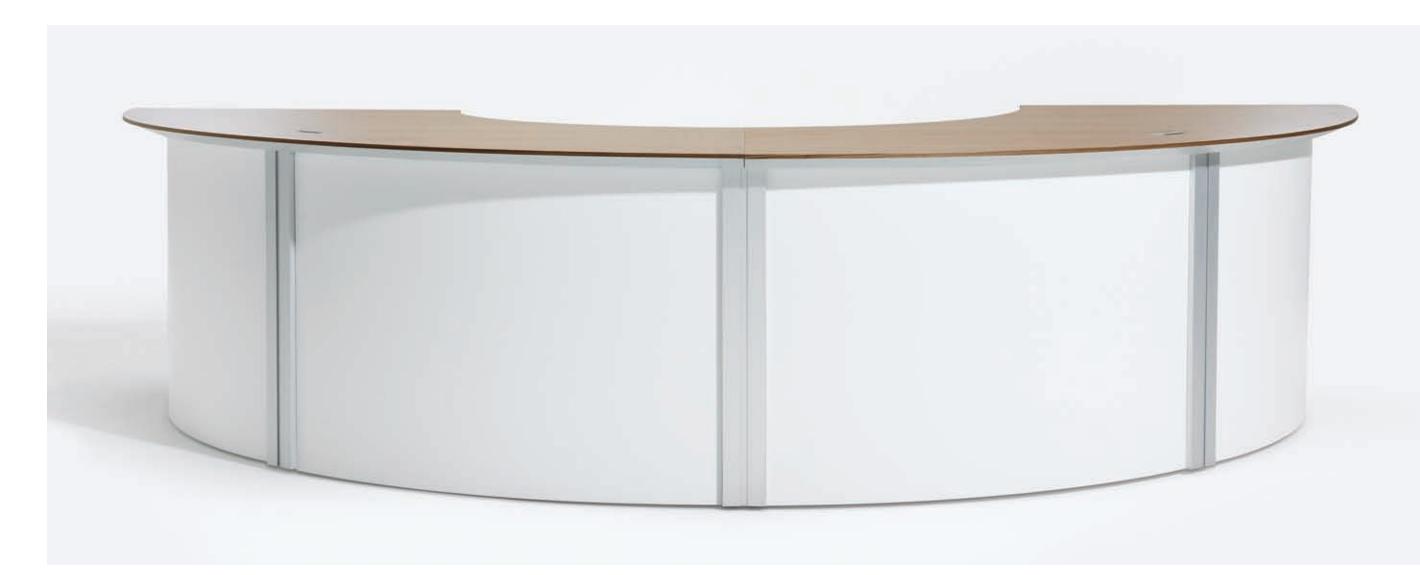

Vox<sup>®</sup> Reception offers unprecedented functionality for corporate reception, library, reference and information desks. A wide range of aesthetic possibilities can be constructed to any scale.

A "kit of parts" concept of design and manufacturing offers the designer a wealth of components and tools to resolve any reception desk requirement.

These modular components can be joined to create unique configurations with clean edges and contrasting surfaces. Height-adjustable and mobile-storage elements add to the range of design possibilities while enhancing user friendliness.