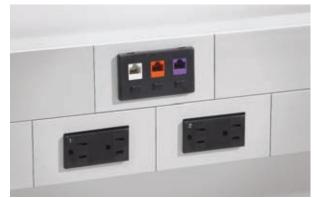

**Power System:** An optional voice/data and power raceway may be included in any Vox® Reception desk. This modular system allows data and voice connections to be wired on site with preinstalled jacks and faceplates. Power elements include pre-wired and modular connections to receptacles that can be connected with up to three individual circuits.