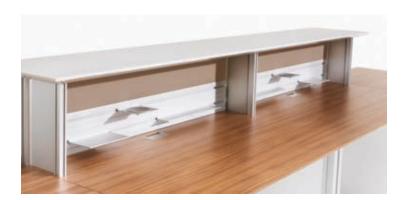

## nienkämper

Gallery tops are elevated above the worksurface on aluminum supports. Other materials, including wood, laminate, plastic or glass, can be inserted between the supports. Companion desktop accessories can be added when specifying an accessories track on the interior of the gallery support.

**Power System:** An optional voice/data and power raceway may be included in any Vox® Reception desk. This modular system allows data and voice connections to be wired on site with preinstalled jacks and faceplates. Power elements include pre-wired and modular connections to receptacles that can be connected with up to three individual circuits.