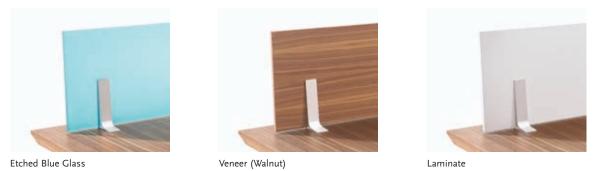

## nienkämper

Gallery tops are elevated above the worksurface on aluminum supports. Other materials, including wood, laminate, plastic or glass, can be inserted between the supports. Companion desktop accessories can be added when specifying an accessories track on the interior of the gallery support.

Vox<sup>®</sup> Reception offers a unique design for creating screened or partitioned areas. Whether providing a backdrop for computer cabling or a privacy screen for a work area, any number of material choices can be made and supported by gently tapered aluminum brackets.