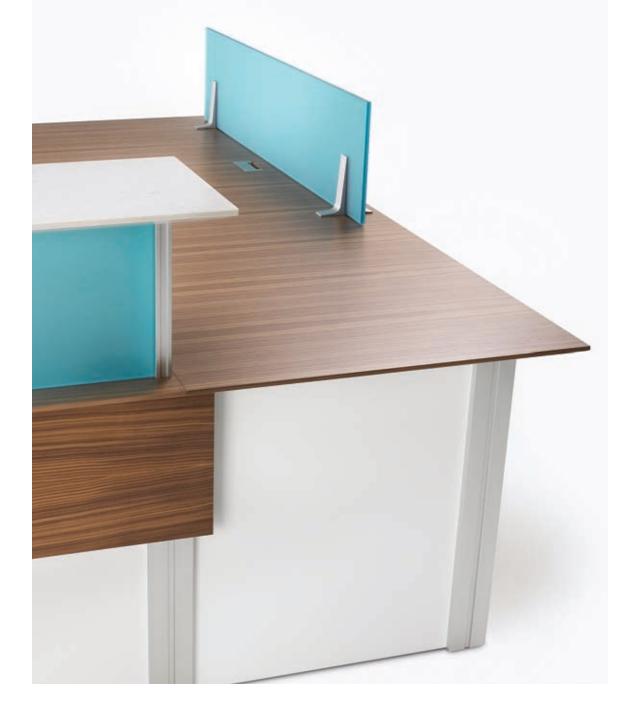

## nienkämper

Gallery tops are elevated above the worksurface on aluminum supports. Other materials, including wood, laminate, plastic or glass, can be inserted between the supports. Companion desktop accessories can be added when specifying an accessories track on the interior of the gallery support.

Vox<sup>®</sup> Reception offers a unique design for creating screened or partitioned areas. Whether providing a backdrop for computer cabling or a privacy screen for a work area, any number of material choices can be made and supported by gently tapered aluminum brackets.